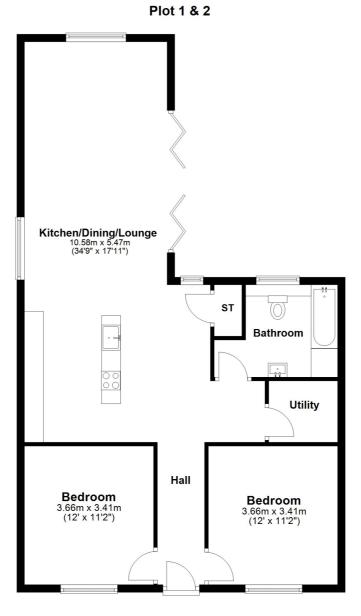

## 2 Bedroom Bungalow £550,000 Freehold

This brand new detached bungalow offers a generous space of approximately 1133 sq. ft. (GEA) and is nestled in a tranquil cul-de-sac consisting of just three properties. Crafted by an independent builder, the traditional brick and block construction showcases exceptional quality and style.

Inside, you'll find two spacious double bedrooms located at the front, perfect for restful retreats. The highlight of the home is the expansive open-plan kitchen family room, stretching an impressive 35 feet in length. This triple-aspect space is bathed in natural light and includes ample room for a dining table and chairs, while concertina-style doors seamlessly connect the indoor space to the garden.

Additional features include a large family bathroom and a convenient utility room. For future potential, the bungalow boasts a sizable roof void equipped with attic trusses, allowing for the option to transform this area into a third bedroom, study, or hobby room.

## Satchells

For ullustration purposes only - NOT TO SCALE - Measurements shown are approximate. The size and position of doors, windows, appliances and other features are approximate. Plan produced using PlanUp.