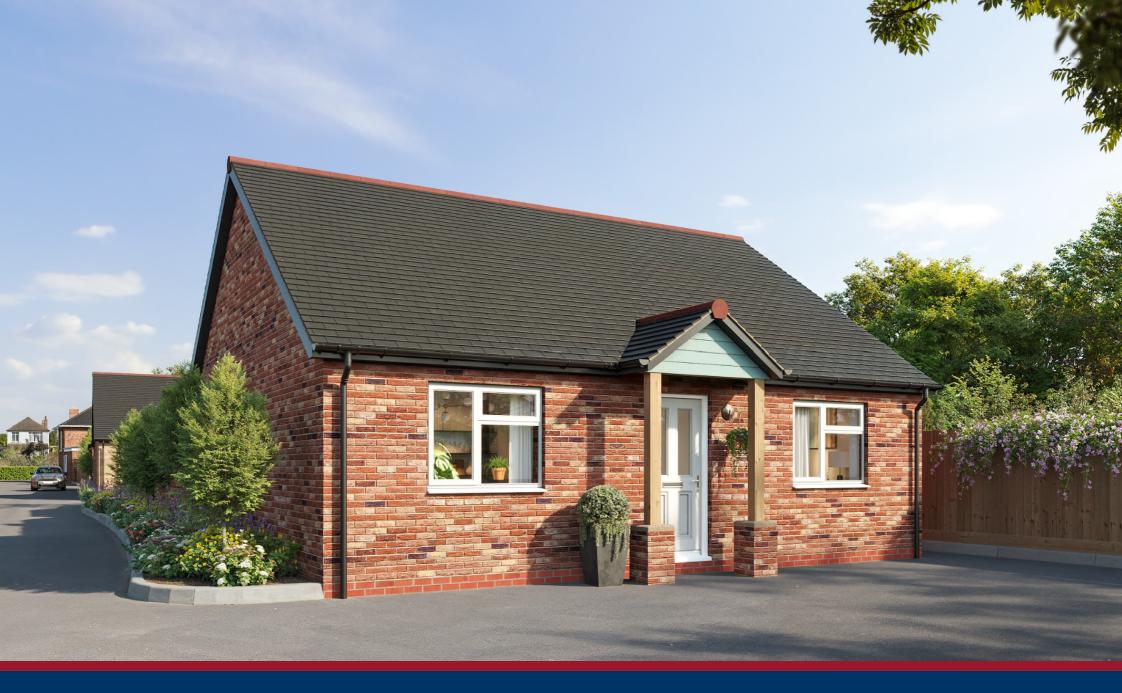

## 2 Bedroom Bungalow £550,000 Freehold

This brand new detached bungalow offers a generous space of approximately 1133 sq. ft. (GEA) and is nestled in a tranquil cul-de-sac consisting of just three properties. Crafted by an independent builder, the traditional brick and block construction showcases exceptional quality and style.

Inside, you'll find two spacious double bedrooms located at the front, perfect for restful retreats. The highlight of the home is the expansive open-plan kitchen family room, stretching an impressive 35 feet in length. This triple-aspect space is bathed in natural light and includes ample room for a dining table and chairs, while concertina-style doors seamlessly connect the indoor space to the garden.

Additional features include a large family bathroom and a convenient utility room. For future potential, the bungalow boasts a sizable roof void equipped with attic trusses, allowing for the option to transform this area into a third bedroom, study, or hobby room.

In summary, this exceptional bungalow combines modern living with a peaceful setting, providing easy access to the town center—a perfect blend for those seeking comfort and convenience.

- Brand new
- Particularly spacious 35ft open plan kitchen
- Concertina style doors to the garden
- Traditional build
- 10 year warranty
- Energy efficient 'Air Source' heat pumps
- Parking for several cars and electric car charging point
- Amtico and carpet flooring
- Estimated completion March 2025
- Awaiting EPC. Awaiting council tax band