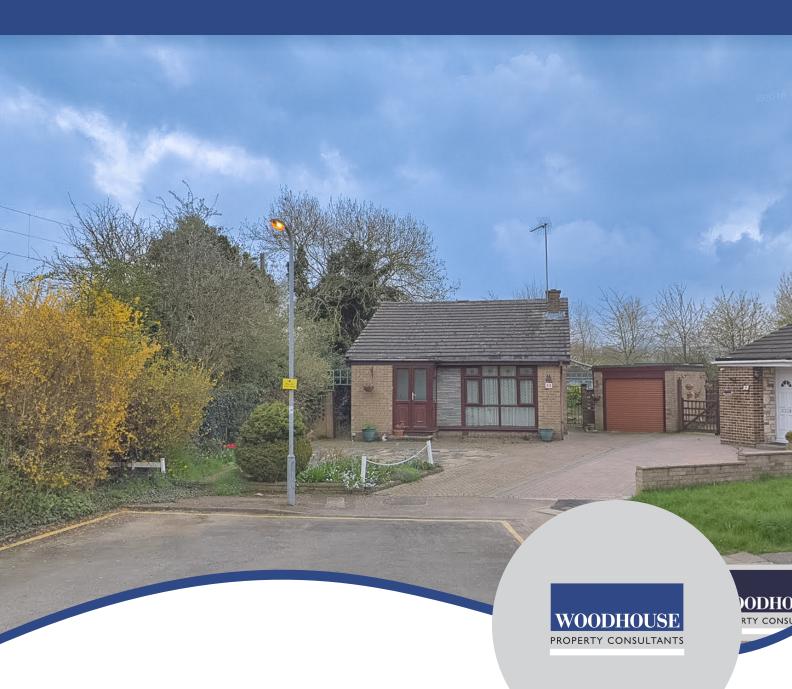

FOR SALE £450,000 Freehold

34 Dysons Close, Herts. EN8 8RL

### **ABOUT THE PROPERTY**

Woodhouse are pleased to offer this Detached Bungalow on a substantial corner plot. Offered with no onward chain, this home has the potential for refurbishment, extending or further development STPP.

The bungalow itself comprises of Lounge, Kitchen, 2 x Bedrooms, 3-piece Shower-Room, Conservatory & separate WC. Externally to the front there is a large driveway and access to the Detached Garage. To the rear is a substantial corner plot, with outhouses, paved and laid to lawn. With so much space there is plenty of scope to develop to suit your needs.