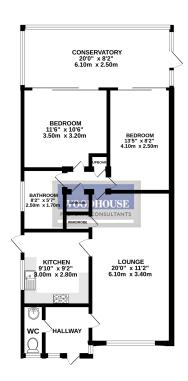

# **FLOORPLAN**

#### GROUND FLOOR

Whilst every attempt has been made to ensure the accuracy of the floorplan contained here, measurements of doors, windows, nooms and any other teams are approximate and no responsibility is taken for any ence, omission or mis-steament. This plan is for illustrative purposes only and should be used as such by any prospective purchaser. The services, systems and appliances shown have not been tested and no guarantee as to their operability or efficiency can be given.

## Lounge

6.1m x 3.4m (20' 0" x 11' 2")

### Kitchen

3m x 2.8m (9' 10" x 9' 2")

### Bedroom 1

3.2m x 3.5m (10' 6" x 11' 6")

### Bedroom 2

4.1m x 2.5m (13' 5" x 8' 2")

## Conservatory

2.5m x 6.5m (8' 2" x 21' 4")

## 3-piece Shower Room

2.5m x 1.7m (8' 2" x 5' 7")

### Cloakroom

WC & Basin