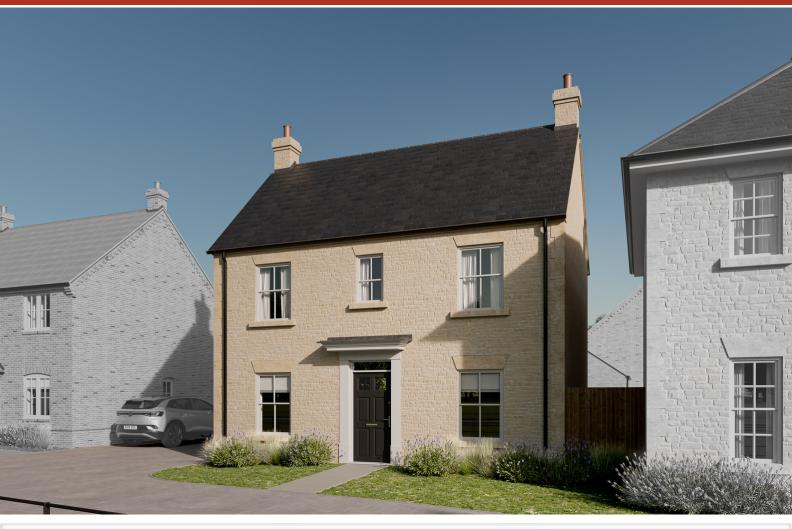

The Melton Plot 2, Damgate, Holbeach, Lincolnshire PE12 7AX

£280,000

\*\*\* PLOT 2 \*\*\* THE MELTON \*\*\* Putters Place features 49 beautifully designed homes, ranging from two to five bedroom properties, offering a diverse selection to suit various needs and lifestyles. Phase 1 of the residential development at Damgate, Holbeach, will combine modern architectural styles with spacious, comfortable interiors, and high-quality finishes. Designed for energy efficiency and sustainability, each home also includes ample outdoor space, perfect for families and individuals alike. Located in a peaceful, semi-rural setting, the development is close to local amenities, schools, and transport links, providing a perfect blend of tranquil living with convenient access to essential services.