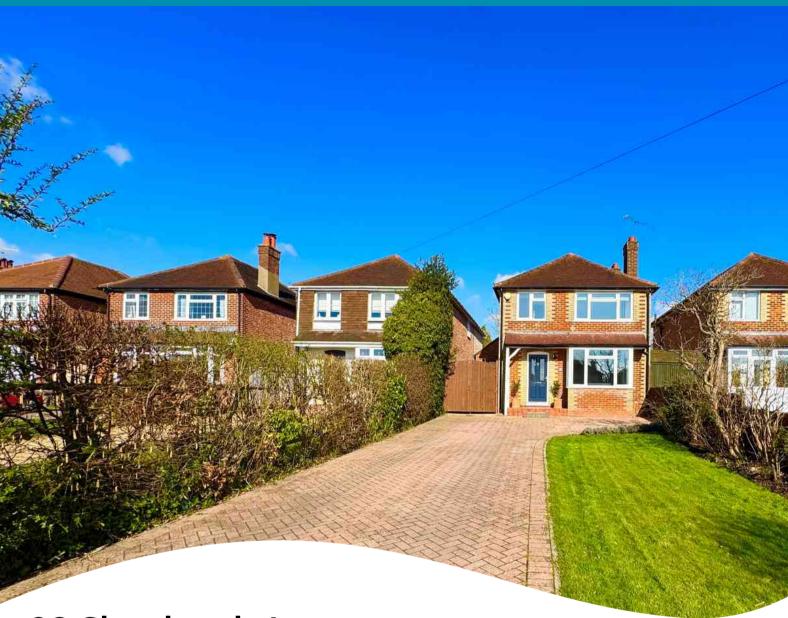

# 92 Shepherds Lane, Guildford, Surrey. GU2 9SW

- Detached
- Scope To Extend (STP)
- Must Be Seen
- Substantial Studio
- Lovely Rear Garden

- Immaculate Throughout
- Great Location In Rydes Hill
- Light & Spacious Reception Rooms
- Sizable Driveway (4 cars)
- Three Bedrooms

#### PROPERTY DESCRIPTION

Situated in the ever popular Rydes Hill area this extremely well presented detached home comes to the market offering further scope to extend (STP). The ground floor offers two well- proportioned separate reception rooms along with a spacious fitted kitchen whilst the first floor boasts three bedrooms, including two very spacious double rooms and a bright and airy bathroom. The landscaped front garden also offers a large driveway to accommodate four cars. The rear garden is beautifully presented, boasting a substantial studio with air conditioning.

Local amenities are nearby, along with good bus routes, plus both Guildford and Woking a short distance away but to fully appreciate the accommodation viewings are highly recommended.