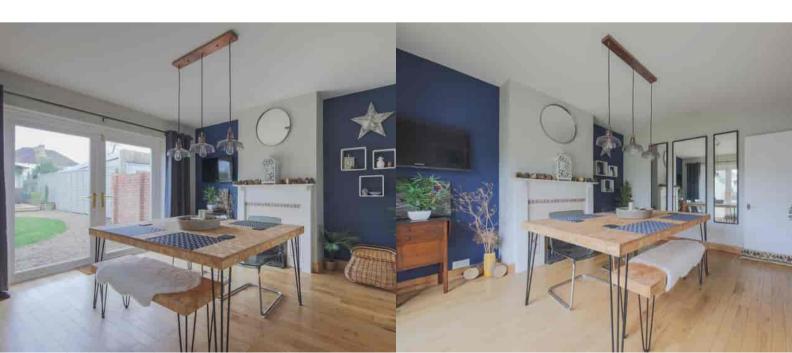

te the accommodation viewings are highly recommended.



## **ROOM DESCRIPTIONS**

## **Ground Floor**

## **Entrance Hall**

Stairs to first floor landing, doors to:

## Lounge

Front aspect double glazed window, radiator, fitted cupboards

## Kitchen

Rear aspect double glazed window range of eye and base level units built in and space for appliances, side aspect double glazed door

# Dining Room

Rear aspect double glazed doors, radiator

# **First Floor**

## Landing

Loft access, doors to:

#### Bedroom

Front aspect double glazed window, radiator

## **Bedroom**

Rear aspect double glazed window, radiator

#### **Bedroom**

Front aspect double glazed window, radiator

## **Bathroom**

Double glazed window, low level w.c, wash hand basin, panel enclosed bath, tiled walls.

# Outside



# **FLOORPLAN**





Total area: approx. 101.0 sq. metres (1086.6 sq. feet)