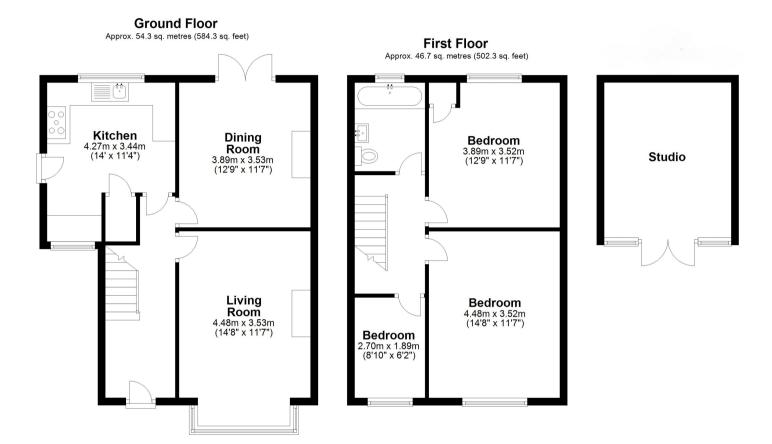

viewings are highly recommended.



## **ROOM DESCRIPTIONS**

## **Ground Floor**

## **Entrance Hall**

Stairs to first floor landing, doors to:

## Lounge

Front aspect double glazed window, radiator, fitted cupboards

## Kitchen

Rear aspect double glazed window range of eye and base level units built in and space for appliances, side aspect double glazed door

# Dining Room

Rear aspect double glazed doors, radiator

# **First Floor**

## Landing

Loft access, doors to:

#### Bedroom

Front aspect double glazed window, radiator

## **Bedroom**

Rear aspect double glazed window, radiator

#### **Bedroom**

Front aspect double glazed window, radiator

## **Bathroom**

Double glazed window, low level w.c, wash hand basin, panel enclosed bath, tiled walls.

# Outside



# **FLOORPLAN**





Total area: approx. 101.0 sq. metres (1086.6 sq. feet)