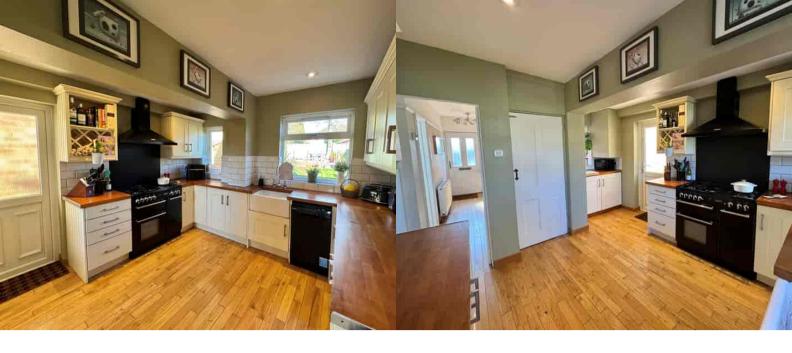

## Kitchen

Rear aspect double glazed window range of eye and base level units built in and space for appliances, side aspect double glazed door