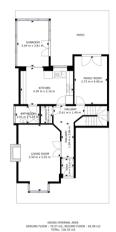

ges And Driveway Allowing Parking For Multiple Cars To Park
- Sought After Location In Bessacarr
- Conservatory
- Ground Floor Shower Room And Separate W/C
- Four Bedrooms En Suite To Master
- Rear Enclosed Garden

£290,000

**Reduced** 



Tel: 01302 247754 Email: info@thepropertuhive.co.uk Web: www.thepropertuhive.co.uk

#### **Owner's View**

3D Virtual Tour Available- Take a closer, more detailed look around via our 3D Virtual Tour! Don't forget that you can also check availability for viewings online via a visit to our website... This Spacious detached family home can be found in the sought after location of Bessacarr, close to many local amenities, schools and Lakeside close by, what's not to like? Don't hesitate book your appointment today!!

#### **Ground Floor**

#### Floor Plan



Matterport

#### **Kitchen Diner**







Lounge







Tel: 01302 247754 Email: info@thepropertyhive.co.uk Web: www.thepropertyhive.co.uk

#### **Second Reception Room**



Conservatory



**Ground Floor Shower Room** 



**Ground Floor W/C** 



#### **First Floor**

#### Floor Plan



GROSS INTERNAL AREA GROUND FLOOR: 70.57 m2, SECOND FLOOR: 65.98 m2 TOTAL: 136.55 m2

Matterport

#### **Master Bedroom**





All measurements provided are approximate and should be verified before exchange of contracts. No appliances have been tested and should be checked to ensure they are in good working order.



Tel: 01302 247754 Email: info@thepropertyhive.co.uk Web: www.thepropertyhive.co.uk

#### **En Suite**



**Second Bedroom** 



**Third Bedroom** 



**Fourth Bedroom** 



#### **Bathroom**