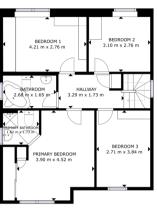

#### **First Floor**

#### Floor Plan

GROSS INTERNAL AREA GROUND FLOOR: 70.57 m2, SECOND FLOOR: 65.98 m2 TOTAL: 136.55 m2

Matterport