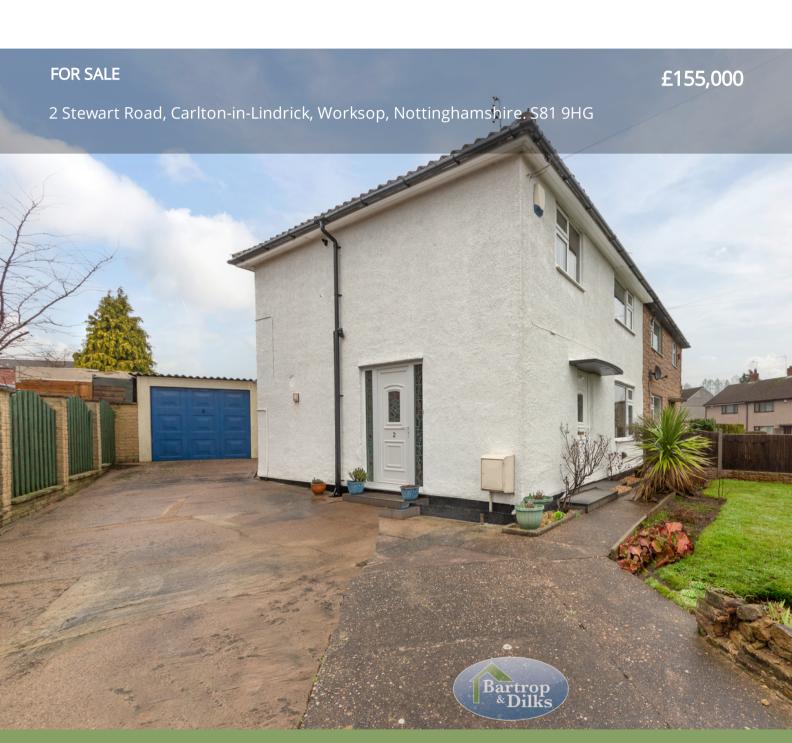

T: 01909 509001

E: info@bartropanddilks.co.uk W: www.bartropanddilks.co.uk

A: 78 Bridge Street, Worksop, S80 1JA

Early viewing is recommended for this well presented and decorated three bedroom semi detached home that has gas central heating and uPVC double glazed windows. Being set on a corner plot and of interest for first time buyers, the accommodation comprises of; entrance lobby, lounge with fire surround and electric fire, side lobby/dining area which leads through to the kitchen. On the first floor; landing, three bedrooms and modern white fitted shower room. Outside; generous gardens, driveway which leads to the garage. Viewing Advised.

#### **Driveway**

Down the side providing double parking.

#### Garage

With up and over door.