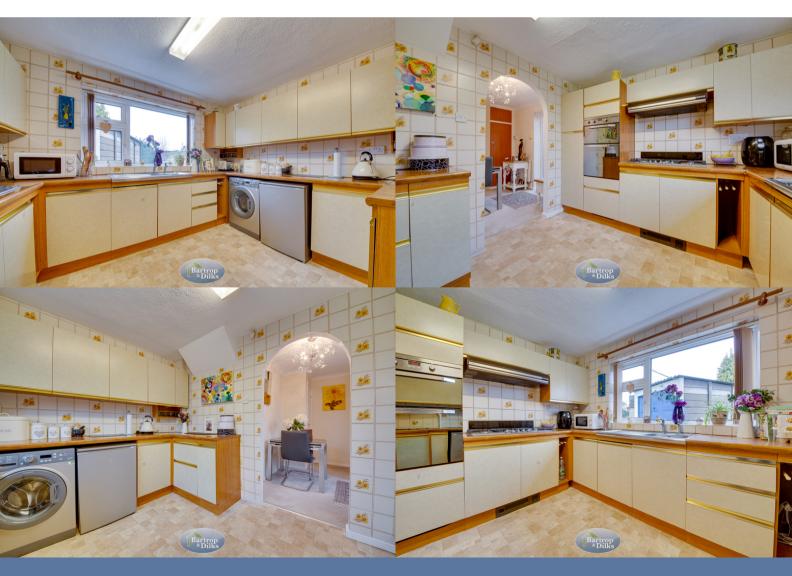

### Kitchen 3.28m x 2.96m (10' 9" x 9' 9")

With a range of wall and base fitted units, worksurfaces, sink unit with mixer tap, rear facing window, Electric plinth heater. plumbing for an automatic washing machine, five ring gas hob with extractor and separate double oven.