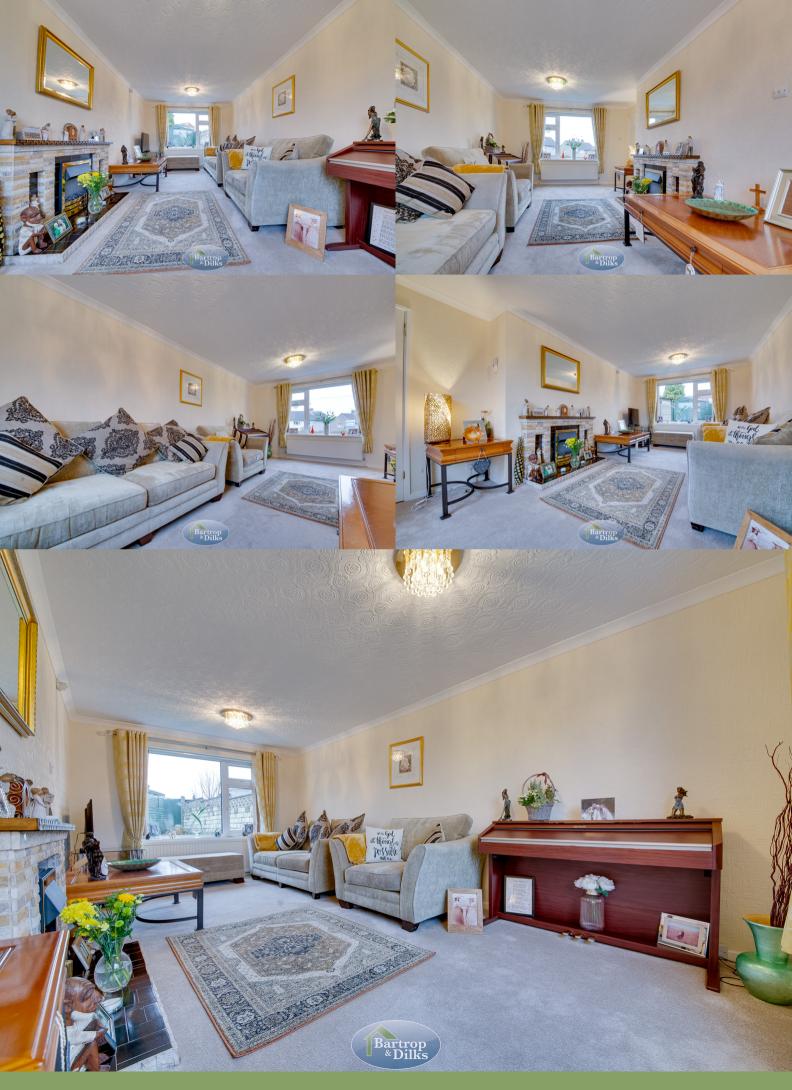

# Lounge 6.04m x 3.06m (19' 10" x 10' 0")

With fire surround and electric fire, front and rear facing windows, two central heating radiators.