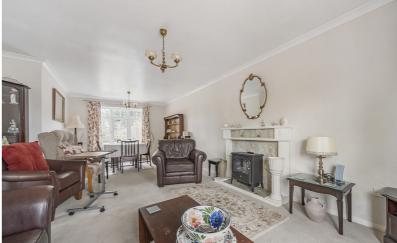

# Living/Dining Room

25' 6" (into bay) x 12' 11" (max) (7.77m x 3.94m) Large box windows with double glazed windows to all sides. Feature fireplace with timber surround and tiled hearth. Multi pane double glazed window to rear. Two radiators.