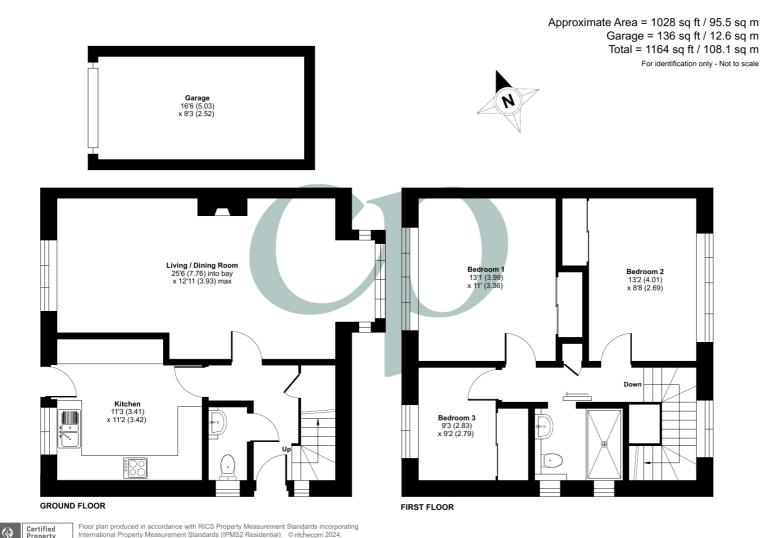

## **GROUND FLOOR**

#### **Entrance Hall**

Stairs rising to first floor with understairs storage cupboard housing floor standing gas boiler. Radiator. Doors to cloakroom, living/dining room and kitchen.

#### Cloakroom

Suite comprising low level wc and vanity wash hand basin with tiled splashbacks.
Radiator. Multi pane obscure glazed door to side.

#### Kitchen

11' 3" x 11' 2" (3.43m x 3.40m) A range of wall and base units with complementary worksurfaces over with brick effect tiled splashbacks. Inset one & half bowl stainless steel sink with drainer and swan neck mixer tap over. Integrated eye level electric oven with plate warming drawer. Fitted electric hob with stainless steel extractor hood over. Integrated microwave, washing machine and fridge freezer. Multi pane double glazed window to rear and door opening onto the rear garden.

# Living/Dining Room

25' 6" (into bay) x 12' 11" (max) (7.77m x 3.94m) Large box windows with double glazed windows to all sides. Feature fireplace with timber surround and tiled hearth. Multi pane double glazed window to rear. Two radiators.

## FIRST FLOOR

# Landing

Multi pane double glazed window on half landing to the front. Airing cupboard housing hot water cylinder with shelving. Access to partially boarded loft space, with ladder and light. Doors to all rooms.

#### Bedroom 1

13' 1" x 11' 0" (3.99m x 3.35m) Multi pane double glazed window to rear. Radiator. Built-in wardrobe.

#### Bedroom 2

13' 2" x 8' 8" (4.01m x 2.64m) Multi pane double glazed window to front. Radiator. Built-in wardrobe.

#### Bedroom 3

9' 3" x 9' 2" (2.82m x 2.79m) Multi pane double glazed window to rear. Radiator. Built-in wardrobe.

#### Shower Room

Re-fitted suite comprising low level walk in shower, low level wc with concealed cistern and vanity wash hand basin with fitted cupboards. Chrome heated towel rail. Fully tiled walls and ceramic tiled flooring. Two multi pane double glazed windows to side.

# Garage

Up and over door to front, with power & light connected.

PRELIMINARY DETAILS - NOT YET APPROVED AND MAY BE SUBJECT TO CHANGES

Energy Efficiency Rating

Very energy efficient - lower running costs
(02-9 A (81-91) B (98-40) C (55-88) D (55-8) E (71-38) F (71-38) F