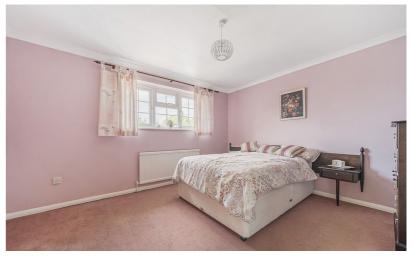

#### Bedroom 1

13' 1" x 11' 0" (3.99m x 3.35m) Multi pane double glazed window to rear. Radiator. Built-in wardrobe.

#### Bedroom 2

13' 2" x 8' 8" (4.01m x 2.64m) Multi pane double glazed window to front. Radiator. Built-in wardrobe.

#### Bedroom 3

9' 3" x 9' 2" (2.82m x 2.79m) Multi pane double glazed window to rear. Radiator. Built-in wardrobe.