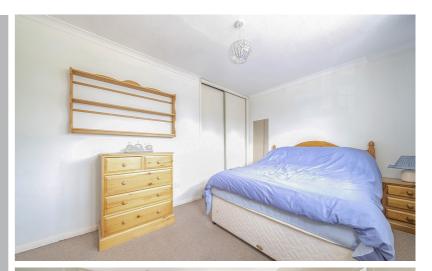

#### Bedroom 1

13' 1" x 11' 0" (3.99m x 3.35m) Multi pane double glazed window to rear. Radiator. Built-in wardrobe.

#### Bedroom 2

13' 2" x 8' 8" (4.01m x 2.64m) Multi pane double glazed window to front. Radiator. Built-in wardrobe.

#### Bedroom 3

9' 3" x 9' 2" (2.82m x 2.79m) Multi pane double glazed window to rear. Radiator. Built-in wardrobe.