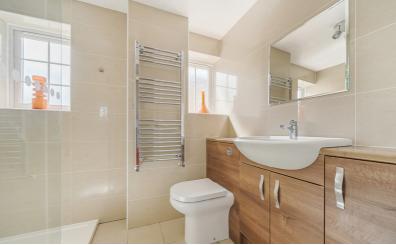

#### Shower Room

Re-fitted suite comprising low level walk in shower, low level wc with concealed cistern and vanity wash hand basin with fitted cupboards. Chrome heated towel rail. Fully tiled walls and ceramic tiled flooring. Two multi pane double glazed windows to side.