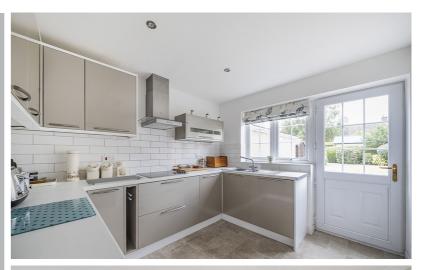

#### Kitchen

11' 3" x 11' 2" (3.43m x 3.40m) A range of wall and base units with complementary worksurfaces over with brick effect tiled splashbacks. Inset one & half bowl stainless steel sink with drainer and swan neck mixer tap over. Integrated eye level electric oven with plate warming drawer. Fitted electric hob with stainless steel extractor hood over. Integrated microwave, washing machine and fridge freezer. Multi pane double glazed window to rear and door opening onto the rear garden.