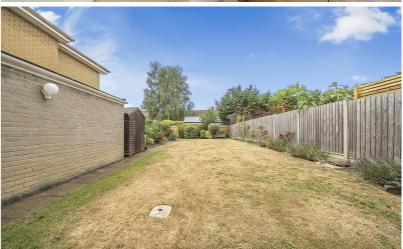

#### Rear Garden

Laid mainly to lawn with paved patio area and pathway to the rear with well stocked flower/shrub borders. Cold water tap. Timber shed to remain. Security light. Gated access to side.