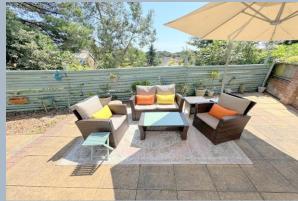

- Unique 3 bedroom mews home, set on a private road, in a development of just 4 homes
- Built in 2011 and set at the rear of the development, so offering a very private setting
- Dual aspect lounge/dining room with doors out to the garden
- Updated kitchen in a range of white units with quartz worktops over and integrated appliances to include oven, 4 ring gas hob, extractor, fridge/freezer, space for dishwasher, display shelving
- Ground floor cloak room and separate utility area with space and plumbing for a washing machine
- Boiler replaced in 2021
- Gas central heating and double glazing
- Bedroom one with fitted double wardrobe and ensuite shower room
- Bed three presently used as a study, having lovely treetop views over Lower Parkstone
- Delightful fully enclosed garden with a generous patio and a fabulous place to relax and entertain. Area for storage shed and access down the side to the front
- 2 parking spaces (tandem)