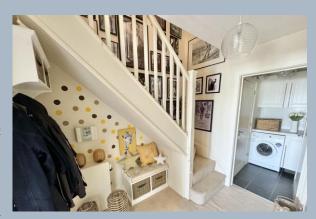

- Unique 3 bedroom mews home, set on a private road, in a development of just 4 homes
- Built in 2011 and set at the rear of the development, so offering a very private setting
- Dual aspect lounge/dining room with doors out to the garden
- Updated kitchen in a range of white units with quartz worktops over and integrated appliances to include oven, 4 ring gas hob, extractor, fridge/freezer, space for dishwasher, display shelving
- Ground floor cloak room and separate utility area with space and plumbing for a washing machine
- Boiler replaced in 2021
- Gas central heating and double glazing
- Bedroom one with fitted double wardrobe and ensuite shower room
- Bed three presently used as a study, having lovely treetop views over Lower Parkstone
- Delightful fully enclosed garden with a generous patio and a fabulous place to relax and entertain. Area for storage shed and access down the side to the front
- 2 parking spaces (tandem)