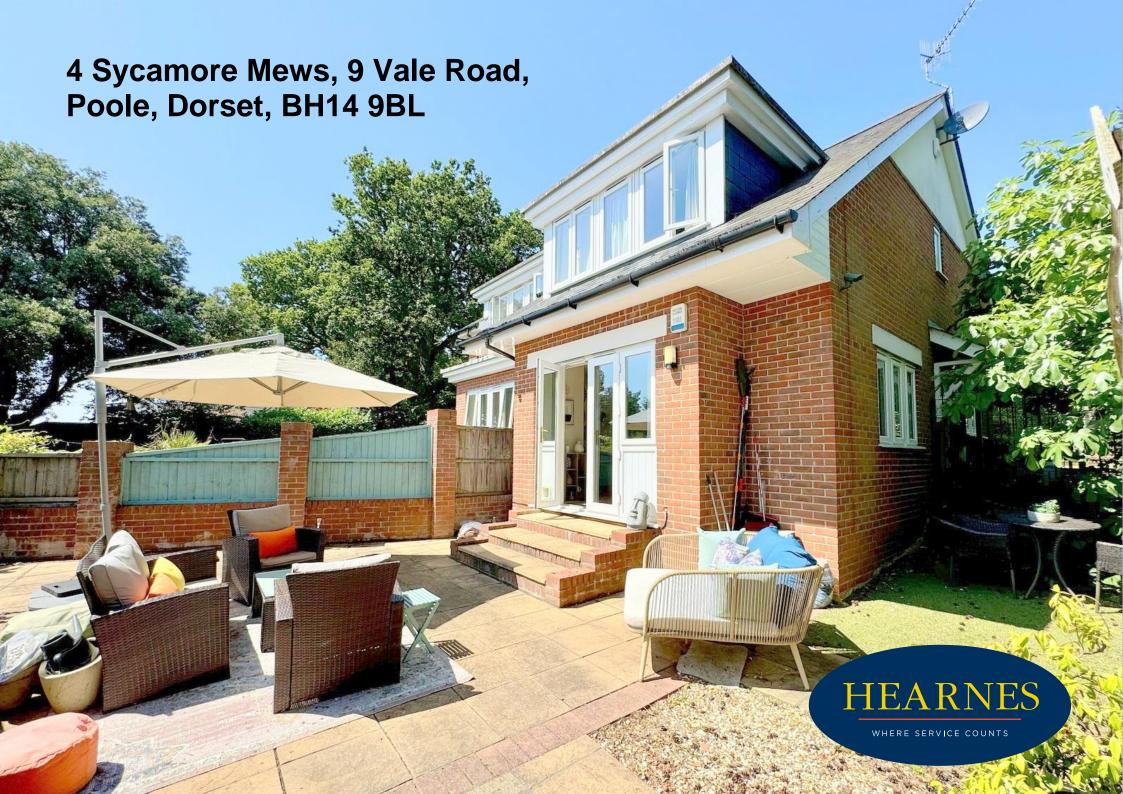

## 4 Sycamore Mews, 9 Vale Road, Poole, Dorset, BH14 9BL FREEHOLD GUIDE PRICE £375,000 - £385,000

A delightful, well presented 3 bedroom, 2 bathroom, mews home, built in 2011 and being one of a small development of just 4 homes. Set off Vale Road, down a private road, the home is tucked away, offering a high degree of seclusion and privacy. This stylish home offers a dual aspect lounge/dining room with doors out to a private garden, attractive fitted kitchen, downstairs cloakroom/utility room, and parking for 2 cars along with gas central heating and double glazing. The design has a 'cool vibe' and is presented in an uplifting and fun way, with excellent use of wallpapers, colours and styling. A rather unique property and set in a highly desirable location in BH14, with local amenities all close by.

- Unique 3 bedroom mews home, set on a private road, in a development of just 4 homes
- Built in 2011 and set at the rear of the development, so offering a very private setting
- Dual aspect lounge/dining room with doors out to the garden
- Updated kitchen in a range of white units with quartz worktops over and integrated appliances to include oven, 4 ring gas hob, extractor, fridge/freezer, space for dishwasher, display shelving
- Ground floor cloak room and separate utility area with space and plumbing for a washing machine
- Boiler replaced in 2021
- Gas central heating and double glazing
- Bedroom one with fitted double wardrobe and ensuite shower room
- Bed three presently used as a study, having lovely treetop views over Lower Parkstone
- Delightful fully enclosed garden with a generous patio and a fabulous place to relax and entertain. Area for storage shed and access down the side to the front
- 2 parking spaces (tandem)