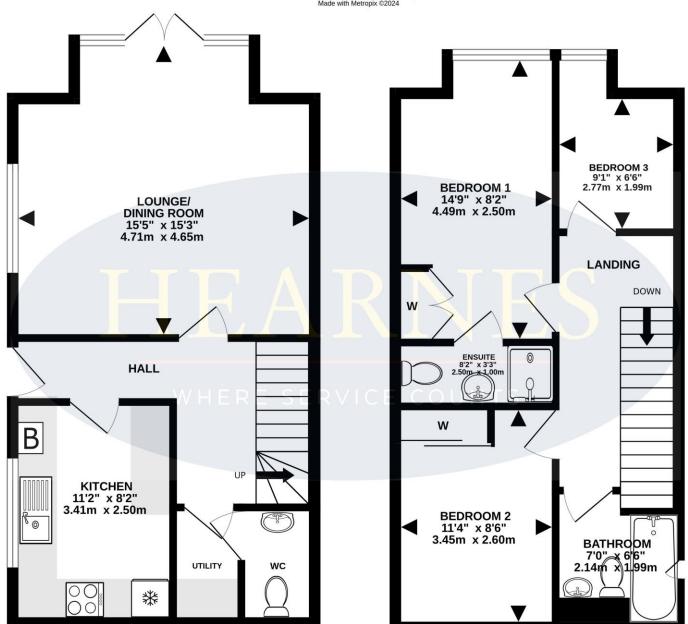

## TOTAL FLOOR AREA: 852 sq.ft. (79.1 sq.m.) approx.

Whilst every attempt has been made to ensure the accuracy of the floorplan contained here, measurements of doors, windows, rooms and any other items are approximate and no responsibility is taken for any error, omission or mis-statement. This plan is for illustrative purposes only and should be used as such by any prospective purchaser. The services, systems and appliances shown have not been tested and no guarantee as to their operability or efficiency can be given.

Made with Metropix ©2024