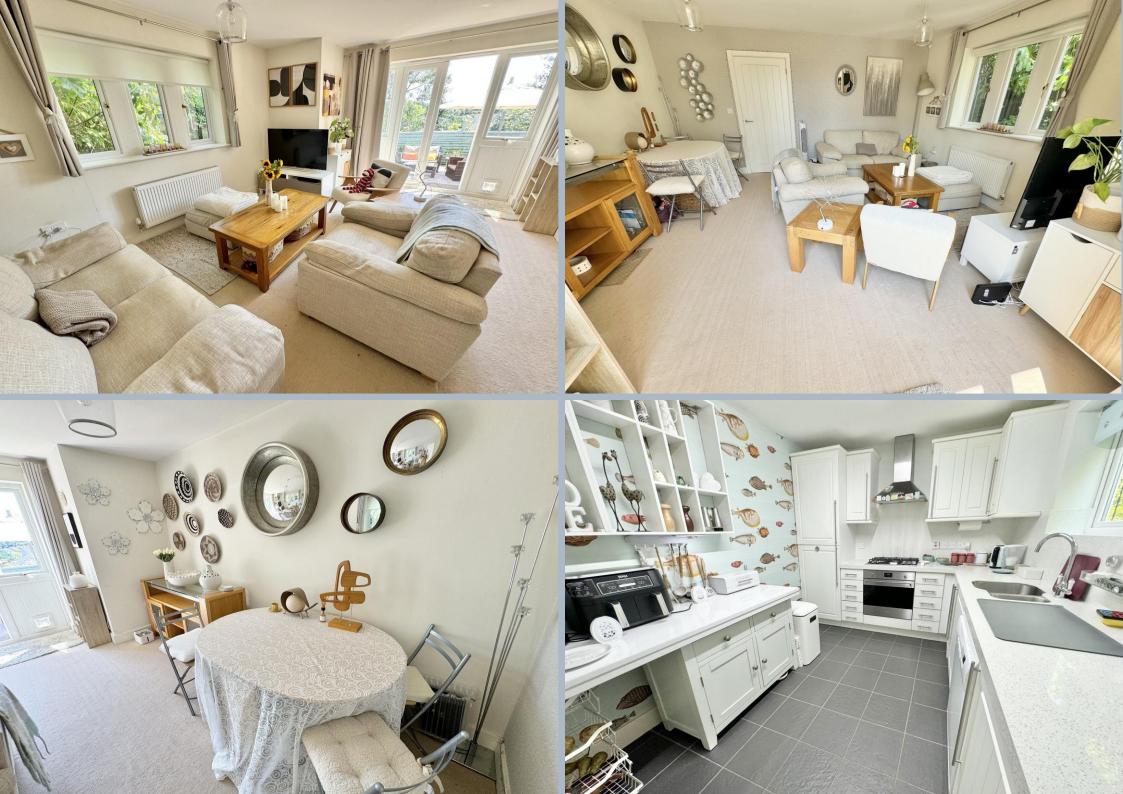

## 4 Sycamore Mews, 9 Vale Road, Poole, Dorset, BH14 9BL FREEHOLD GUIDE PRICE £375,000 - £385,000

A delightful, well presented 3 bedroom, 2 bathroom, mews home, built in 2011 and being one of a small development of just 4 homes. Set off Vale Road, down a private road, the home is tucked away, offering a high degree of seclusion and privacy. This stylish home offers a dual aspect lounge/dining room with doors out to a private garden, attractive fitted kitchen, downstairs cloakroom/utility room, and parking for 2 cars along with gas central heating and double glazing. The design has a 'cool vibe' and is presented in an uplifting and fun way, with excellent use of wallpapers, colours and styling. A rather unique property and set in a highly desirable location in BH14, with local amenities all close by.

- Unique 3 bedroom mews home, set on a private road, in a development of just 4 homes
- Built in 2011 and set at the rear of the development, so offering a very private setting
- Dual aspect lounge/dining room with doors out to the garden
- Updated kitchen in a range of white units with quartz worktops over and integrated appliances to include oven, 4 ring gas hob, extractor, fridge/freezer, space for dishwasher, display shelving
- Ground floor cloak room and separate utility area with space and plumbing for a washing machine
- Boiler replaced in 2021
- Gas central heating and double glazing
- Bedroom one with fitted double wardrobe and ensuite shower room
- Bed three presently used as a study, having lovely treetop views over Lower Parkstone
- Delightful fully enclosed garden with a generous patio and a fabulous place to relax and entertain. Area for storage shed and access down the side to the front
- 2 parking spaces (tandem)