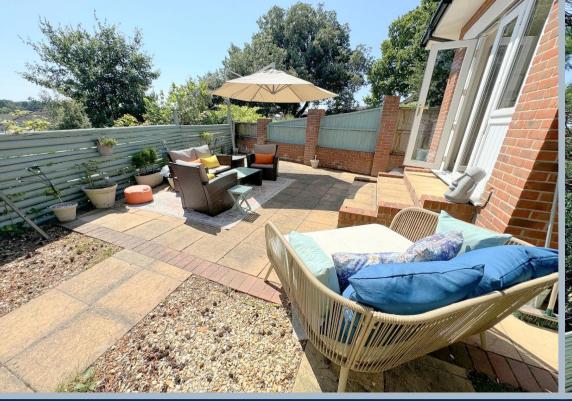

- Unique 3 bedroom mews home, set on a private road, in a development of just 4 homes
- Built in 2011 and set at the rear of the development, so offering a very private setting
- Dual aspect lounge/dining room with doors out to the garden
- Updated kitchen in a range of white units with quartz worktops over and integrated appliances to include oven, 4 ring gas hob, extractor, fridge/freezer, space for dishwasher, display shelving
- Ground floor cloak room and separate utility area with space and plumbing for a washing machine
- Boiler replaced in 2021
- Gas central heating and double glazing
- Bedroom one with fitted double wardrobe and ensuite shower room
- Bed three presently used as a study, having lovely treetop views over Lower Parkstone
- Delightful fully enclosed garden with a generous patio and a fabulous place to relax and entertain. Area for storage shed and access down the side to the front
- 2 parking spaces (tandem)