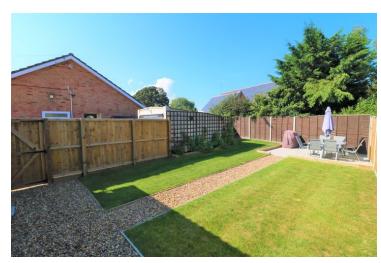

#### Garden

The bungalow is fortunate enough to benefit from a low maintenance rear garden. Enclosed by fencing, with small bushes around the boarders its a private space to be in. There is a small grassed area, and the rest consists of a pleasant patio area.