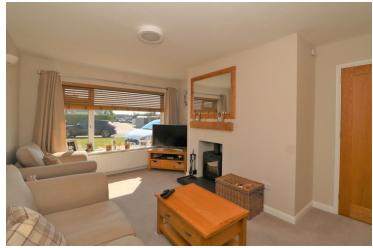

### **Living/Dining Room**

11' 8" x 14' 9" (3.56m x 4.50m) Window to front, radiator, multi fuel log burner.