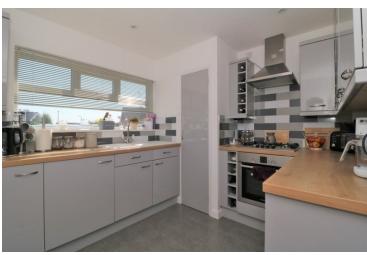

#### Kitchen

9' 7" x 8' 11" (2.92m x 2.72m) Window to front, inset spot lighting, range of eye and low level fitted units with work surface over, inset sink, low level single oven with gas hob and extractor fan over, built in fridge/freezer, washing machine and dishwasher, access to storage cupboard.