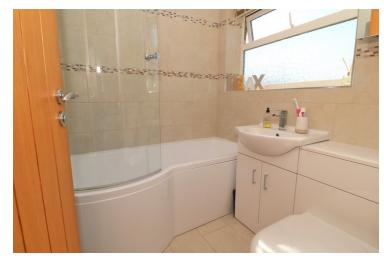

#### **Bathroom**

Window to side, heated towel rail, panelled bath with shower head over, W/C, wash hand basin with vanity sink unit.