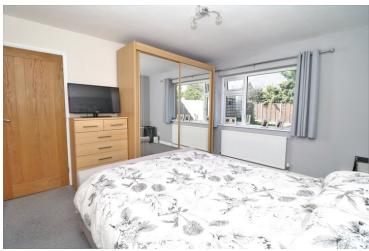

#### **Bedroom One**

11' 8" x 12' 5" (3.56m x 3.78m) Window to rear, radiator space for free standing wardrobes.

#### **Bedroom Two**

8' 11" x 8' 8" (2.72m x 2.64m) French doors to rear, radiator.