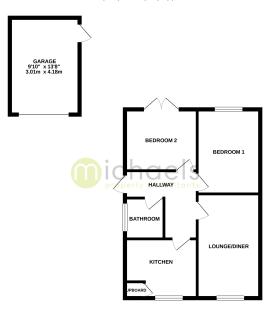

#### Floorplans

GROUND FLOOR 647 sq.ft. (60.1 sq.m.) approx.

### **Ground Floor**

### Hallway

 $7' \ 0'' \times 10' \ 3'' \ (2.13m \times 3.12m)$  Access to loft, radiator and doors to;

### **Living/Dining Room**

11' 8" x 14' 9" (3.56m x 4.50m) Window to front, radiator, multi fuel log burner.

#### Kitchen

9' 7" x 8' 11" (2.92m x 2.72m) Window to front, inset spot lighting, range of eye and low level fitted units with work surface over, inset sink, low level single oven with gas hob and extractor fan over, built in fridge/freezer, washing machine and dishwasher, access to storage cupboard.

#### **Bedroom One**

11' 8" x 12' 5" (3.56m x 3.78m) Window to rear, radiator space for free standing wardrobes.

#### **Bedroom Two**

8' 11" x 8' 8" (2.72m x 2.64m) French doors to rear, radiator.

#### **Bathroom**

Window to side, heated towel rail, panelled bath with shower head over, W/C, wash hand basin with vanity sink unit.

#### Outside