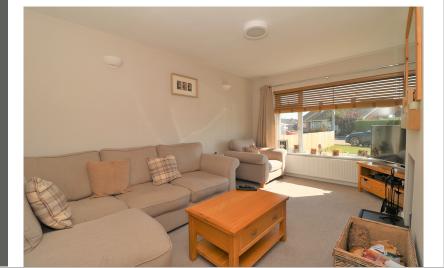

### **Living/Dining Room**

11' 8" x 14' 9" (3.56m x 4.50m) Window to front, radiator, multi fuel log burner.