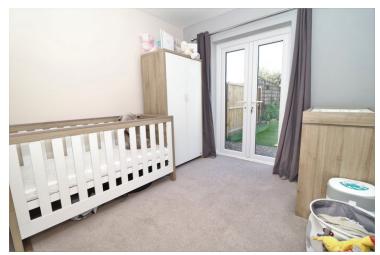

#### **Bedroom Two**

8' 11" x 8' 8" (2.72m x 2.64m) French doors to rear, radiator.