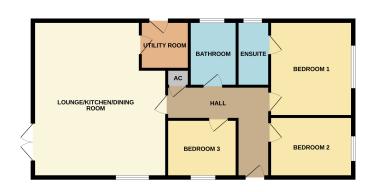

# LOUNGE / DINING / KITCHEN

15' 8" x 22' 5" (4.78m x 6.83m)

# **UTILTY ROOM**

6' 4" x 6' 3" (1.93m x 1.91m)

#### **BEDROOM ONE**

12' 8" x 11' 0" (3.86m x 3.35m)

# **EN SUITE**

# **BEDROOM TWO**

# **BEDROOM THREE**