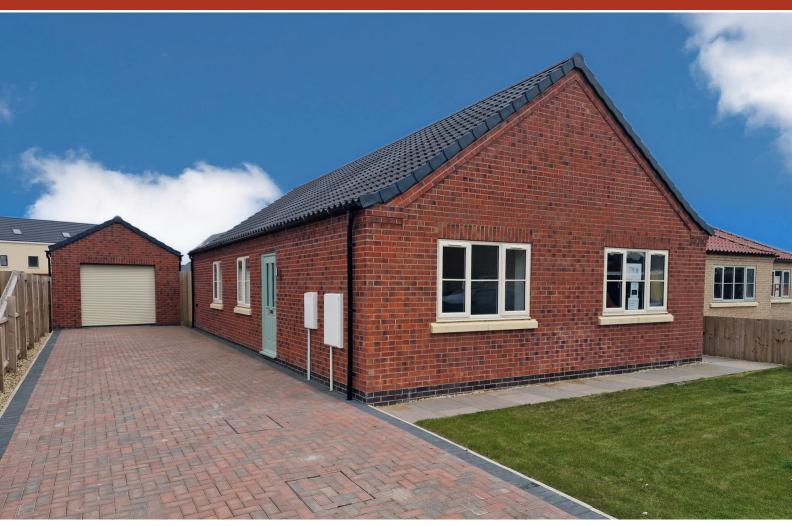

# Plot 8 Cedar Close, Quadring PE11 4GP

£280,000

GROUND FLOOR

\*\*\* BRAND NEW DETACHED BUNGALOW \*\*\* Plot 8 - Available to move into now. Three bedroom detached bungalow finished to a high specification. Open plan living. Enclosed rear garden, drive way leading to single garage. Call us now to view the remaining plots available.

#### **OUTSIDE**

Block paved driveway leading to the single garage. Enclosed rear garden, laid to lawn with patio area.