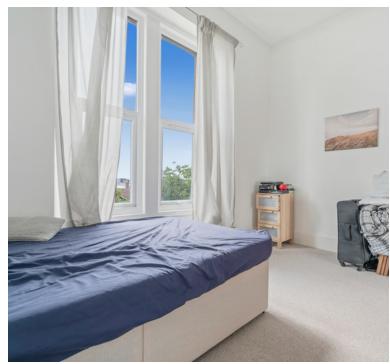

### Bedroom 1:

4.27m x 3.94m (14' 0" x 12' 11") Double glazed window, radiator

#### Bedroom 2:

3.89m x 2.86m (12' 9" x 9' 5") Radiator, double glazed window