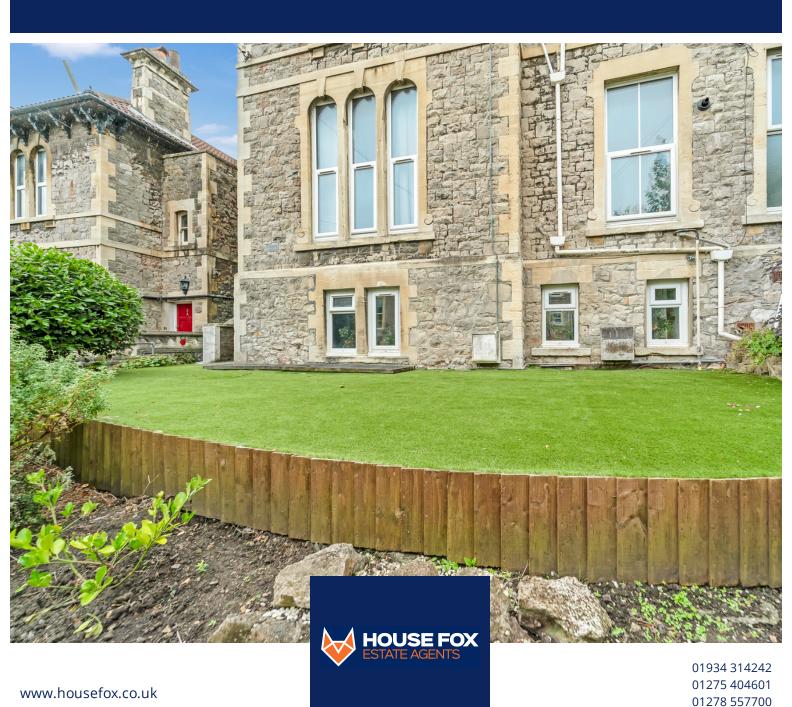

#### Garden:

The front garden has artificial grass, plus a few plants and shrubs, this part of the garden, is solely for this apartment