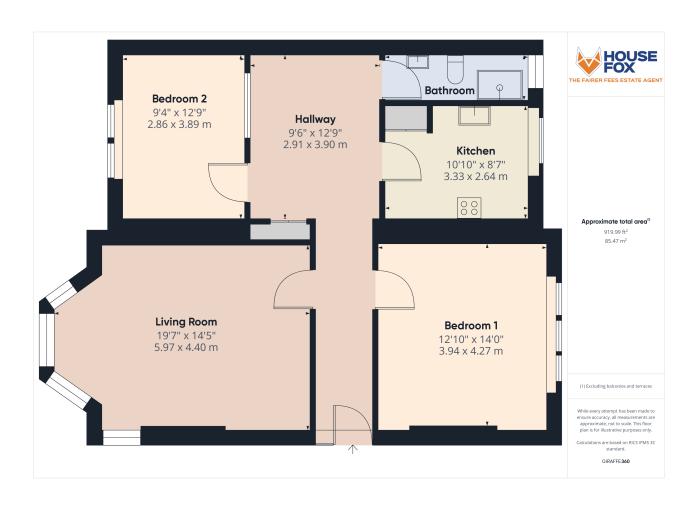

## Hallway:

3.90m x 2.91m (12' 10" x 9' 7") A lovely size hallway, which will take a dining table

## Living room:

5.97m x 4.40m (19' 7" x 14' 5") Double glazed bay window, radiator

#### Kitchen:

3.33m x 2.64m (10' 11" x 8' 8") Sink unit, floor and wall units, plumbing for washing machine, double glazed window

### Bedroom 1:

4.27m x 3.94m (14' 0" x 12' 11") Double glazed window, radiator

#### Bedroom 2:

3.89m x 2.86m (12' 9" x 9' 5") Radiator, double glazed window

#### **Bathroom:**

Shower cubicle, wash hand basin, WC, heated towel rail

#### FLOORPLAN & EPC