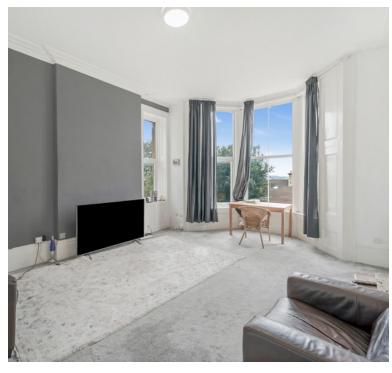

## Living room:

5.97m x 4.40m (19' 7" x 14' 5") Double glazed bay window, radiator