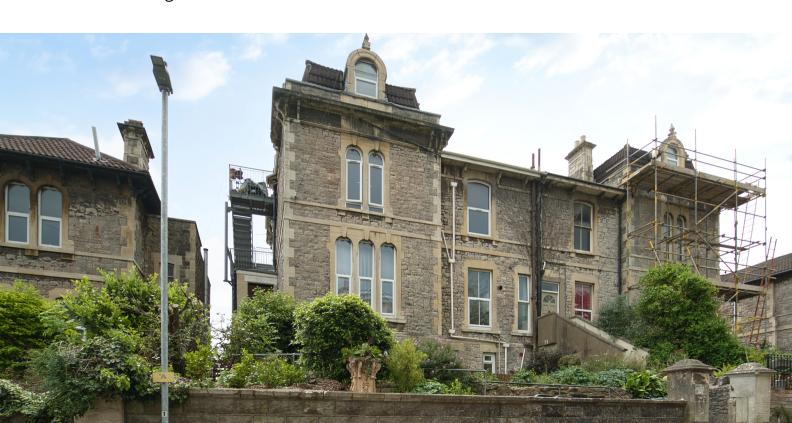

# Steps lead up to the front door of the apartment.

# Main front door to the hallway: