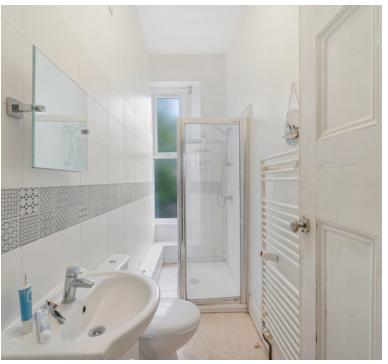

EPC-D



# Steps lead up to the front door of the apartment.

# Main front door to the hallway:

## Hallway:

3.90m x 2.91m (12' 10" x 9' 7") A lovely size hallway, which will take a dining table

## Living room:

5.97m x 4.40m (19' 7" x 14' 5") Double glazed bay window, radiator

#### Kitchen:

3.33m x 2.64m (10' 11" x 8' 8") Sink unit, floor and wall units, plumbing for washing machine, double glazed window

### Bedroom 1:

4.27m x 3.94m (14' 0" x 12' 11") Double glazed window, radiator

#### Bedroom 2:

3.89m x 2.86m (12' 9" x 9' 5") Radiator, double glazed window

#### **Bathroom:**

Shower cubicle, wash hand basin, WC, heated towel rail

#### Garden:

The front garden has artificial grass, plus a few plants and shrubs, this part of the garden, is solely for this apartment













#### FLOORPLAN & EPC