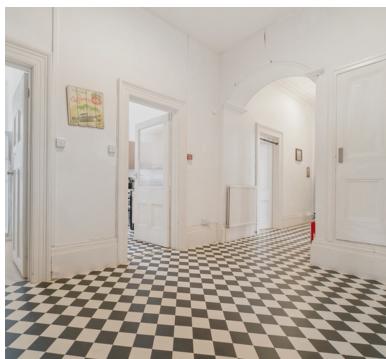

## Hallway:

3.90m x 2.91m (12' 10" x 9' 7") A lovely size hallway, which will take a dining table