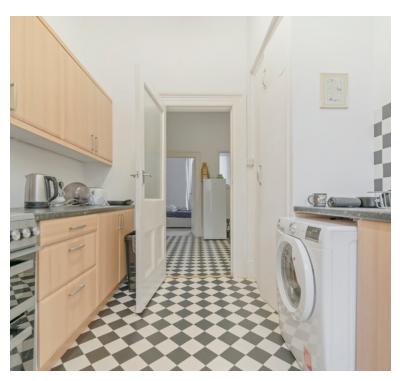

#### Kitchen:

3.33m x 2.64m (10' 11" x 8' 8") Sink unit, floor and wall units, plumbing for washing machine, double glazed window