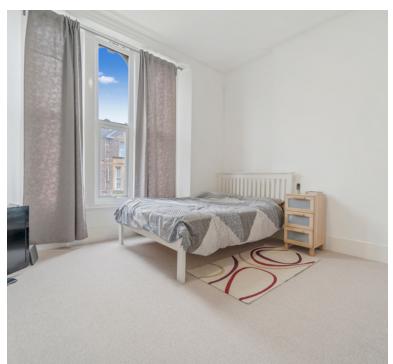

### Bedroom 1:

4.27m x 3.94m (14' 0" x 12' 11") Double glazed window, radiator

#### Bedroom 2:

3.89m x 2.86m (12' 9" x 9' 5") Radiator, double glazed window