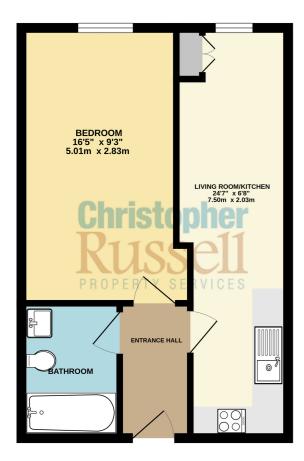

With a long new build warranty that gives peace of mind this stunning apartment should be viewed to avoid any disappointment.

The apartment is accessed via a large communal lobby. The flat comprises an entrance hall, open planned lounge/ kitchen diner, double bedroom and luxurious bathroom suite.

Lease - 125 years from 1st January 2021.

Service Charge/Ground Rent - £1,100 per annum. The Service charge includes the Ground Rent.

Council Tax Band B.

GROUND FLOOR 395 sq.ft. (36.7 sq.m.) approx.