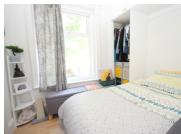

#### **BEDROOM**

9' 0" x 7' 10" (2.74m x 2.39m) Rear aspect UPVC double glazed window, built-in storage, door to bedroom.