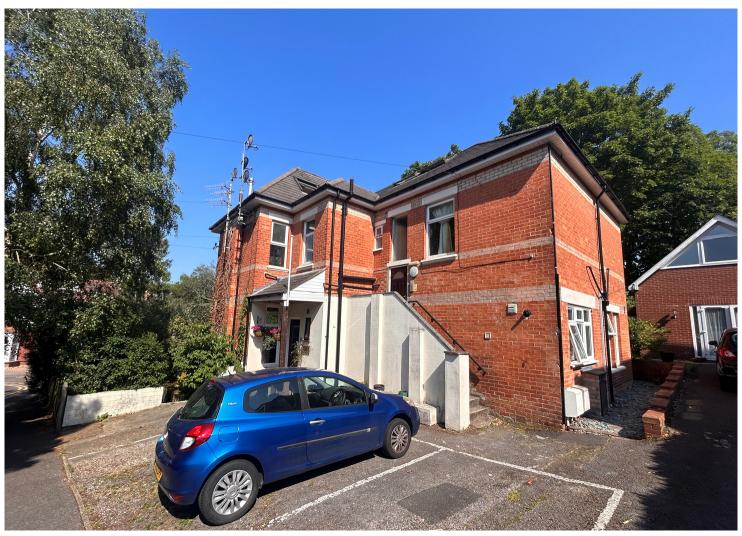

# FLAT 4, THE SPINNEY 8 DRURY ROAD, ALUM CHINE BH4 8HA £149,950

- FIRST FLOOR APARTMENT
- ONE BEDROOM
- CLOSE TO WESTBOURNE

- FANTASTIC LOCATION CLOSE TO BEACH
- OPEN PLAN LOUNGE/KITCHEN
- ALLOCATED PARKING

Occupying a FANTASTIC position adjacent to a FOOTPATH which meanders through the CHINE directly down to the BEACH is this one bedroom apartment. Located on the FIRST FLOOR of this ABACTER BUILDING, the home benefits from a LONG LEASE and ALLOCATED PARKING! 287 sq.ft. (26.7 sq.m.) approx.

### PARKING SPACE

Allocated parking space.