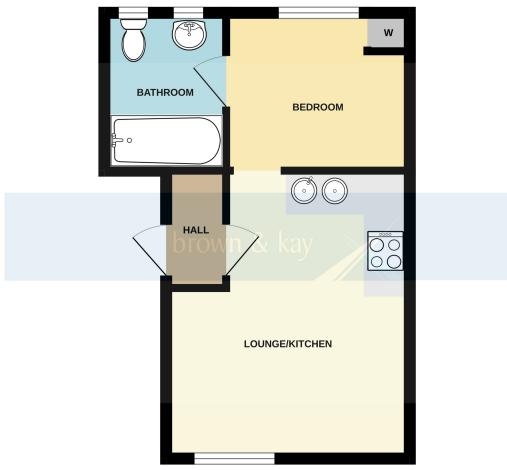

# **ENTRANCE HALL**

## **OPEN PLAN LOUNGE/KITCHEN**

14' 0" x 12' 2" (4.27m x 3.71m) Front aspect UPVC double glazed window. Kitchen area is fitted with a range of wall and base units with work surfaces over, space and plumbing for washing machine. electric cooker to remain.

#### **BEDROOM**

9' 0" x 7' 10" (2.74m x 2.39m) Rear aspect UPVC double glazed window, built-in storage, door to bedroom.

# **BATHROOM**

Suite comprising bath, wash hand basin and w.c. Rear aspect window.