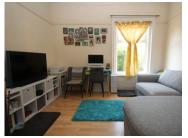

## **OPEN PLAN LOUNGE/KITCHEN**

14' 0" x 12' 2" (4.27m x 3.71m) Front aspect UPVC double glazed window. Kitchen area is fitted with a range of wall and base units with work surfaces over, space and plumbing for washing machine. electric cooker to remain.