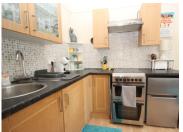

## **OPEN PLAN LOUNGE/KITCHEN**

14' 0" x 12' 2" (4.27m x 3.71m) Front aspect UPVC double glazed window. Kitchen area is fitted with a range of wall and base units with work surfaces over, space and plumbing for washing machine. electric cooker to remain.