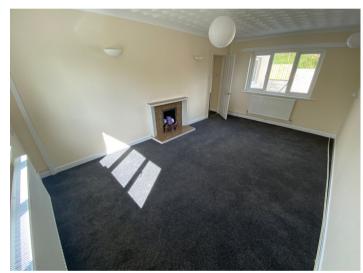

# LIVING ROOM

18' 2" x 11' 0" (5.54m x 3.35m). With double aspect windows with fine views over Llanybydder to the rear, two radiators, modern tiled fireplace, T.V. point.

# LIVING ROOM (SECOND ANGLE)