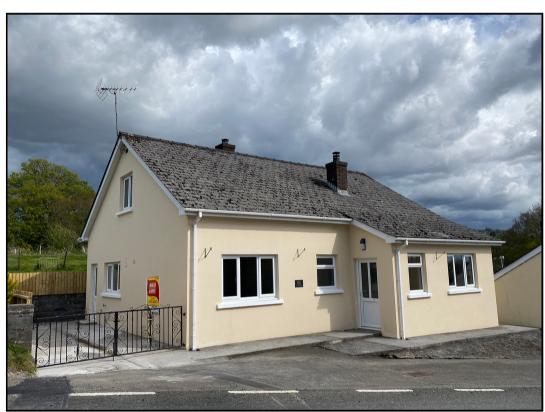

# A desirable refurbished and deceptively spacious detached bungalow. Outskirts of Llanybydder, West Wales

# Yr Hen Efail, Llanybydder, Ceredigion. SA40 9SP.

REF: R/2840/LD

£169,950

\*\*\* No onward chain \*\*\* A delightfully refurbished and extremely well presented detached bungalow \*\*\* Deceptive and comfortable 2 bedroomed accommodation \*\*\* Modern kitchen and bathroom \*\*\* Newly fitted UPVC triple glazing and oil fired central heating

# FRONT OF PROPERTY