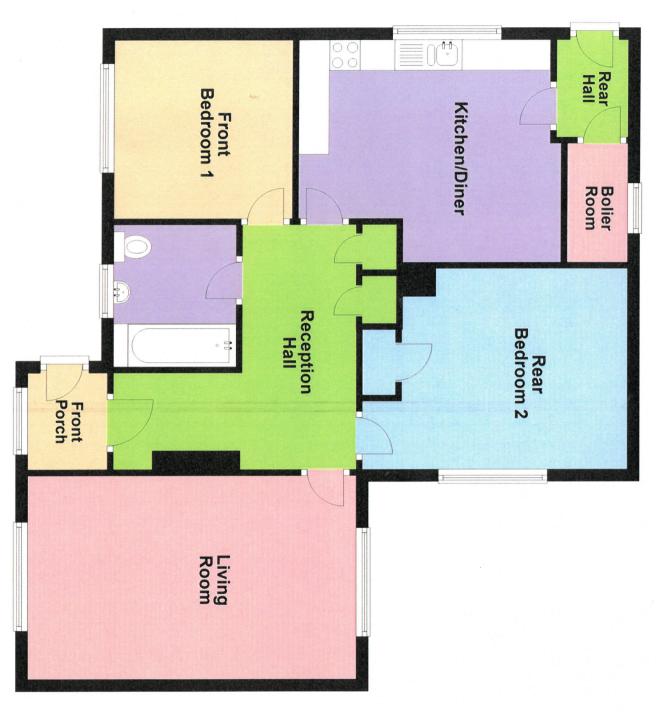

# **Ground Floor**

For illustration purposes only, floor-plan not to scale and measurements are approximate.

#### FRONT PORCH

With UPVC front entrance door, tiled flooring.

# RECEPTION HALL

With radiator, access to a large loft space via a drop down ladder, one large cloak cupboard, airing cupboard with shelving and radiator.

# **BATHROOM**

A brand new part tiled suite comprising of a panelled bath with Triton electric shower over, low level flush w.c., pedestal wash hand basin, radiator, extractor fan.

# FRONT BEDROOM 1

9' 8" x 9' 7" (2.95m x 2.92m). With radiator.

# KITCHEN/DINER

37' 0" x 9' 5" (11.28m x 2.87m). A modern fully functioning kitchen with wall and floor units with work surfaces over, 1 1/2 sink and drainer unit with mixer tap, integrated electric cooker, 4 ring ceramic hob with extractor hood over and splash back, plumbing and space for automatic washing machine, integral fridge, radiator.

# **REAR HALL**

With UPVC rear entrance door to parking area, radiator.

# **BOILER ROOM**

With a brand new Grant combi oil fired boiler that runs all domestic systems.

# **REAR BEDROOM 2**

11' 6" x 10' 4" (3.51m x 3.15m). With radiator, built-in wardrobes.

# LIVING ROOM

18' 2" x 11' 0" (5.54m x 3.35m). With double aspect windows with fine views over Llanybydder to the rear, two radiators, modern tiled fireplace, T.V. point.