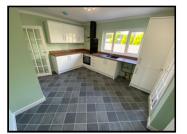

# KITCHEN/DINER

37' 0" x 9' 5" (11.28m x 2.87m). A modern fully functioning kitchen with wall and floor units with work surfaces over, 1 1/2 sink and drainer unit with mixer tap, integrated electric cooker, 4 ring ceramic hob with extractor hood over and splash back, plumbing and space for automatic washing machine, integral fridge, radiator.

# KITCHEN/DINER (SECOND ANGLE)