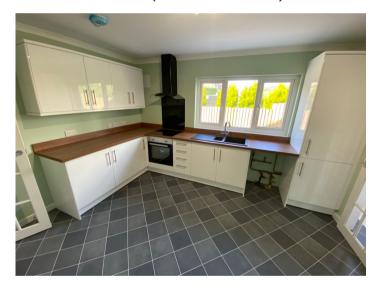

# KITCHEN/DINER

37' 0" x 9' 5" (11.28m x 2.87m). A modern fully functioning kitchen with wall and floor units with work surfaces over, 1 1/2 sink and drainer unit with mixer tap, integrated electric cooker, 4 ring ceramic hob with extractor hood over and splash back, plumbing and space for automatic washing machine, integral fridge, radiator.

# KITCHEN/DINER (SECOND ANGLE)