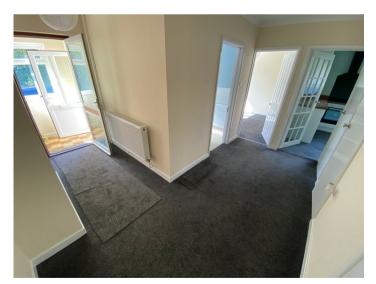

# RECEPTION HALL

With radiator, access to a large loft space via a drop down ladder, one large cloak cupboard, airing cupboard with shelving and radiator.