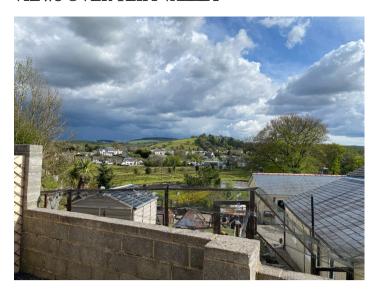

# VIEWS OVER TEIFI VALLEY

PARKING AND DRIVEWAY

Off street parking area to the side and front of the property with ample parking.