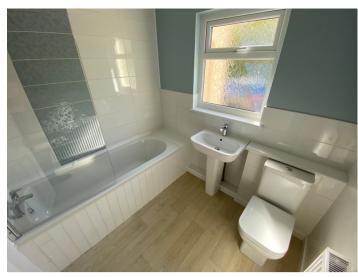

# **BATHROOM**

A brand new part tiled suite comprising of a panelled bath with Triton electric shower over, low level flush w.c., pedestal wash hand basin, radiator, extractor fan.