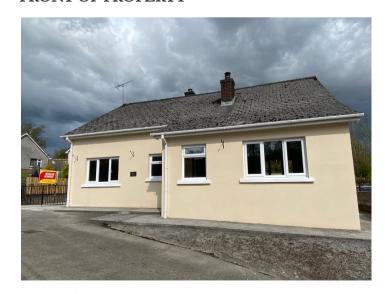

# FRONT OF PROPERTY

# GENERAL DESCRIPTION

Yr Hen Efail offers potential Purchasers an opportunity to acquire a fully refurbished and spacious detached bungalow enjoying an edge of Village location with fine views over the Teifi River and the Valley beyond.

The property has undergone comprehensive refurbishment with new UPVC double glazing throughout, oil fired central heating, modern kitchen and bathroom.

In all a highly desirable property in a sought after locality. The accommodation at present offers more particularly the following:-