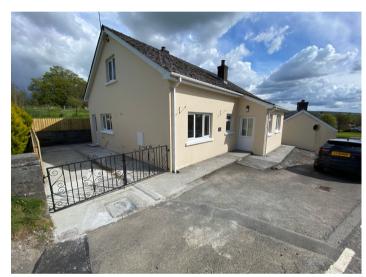

ystems.

# **REAR BEDROOM 2**



11' 6" x 10' 4" (3.51m x 3.15m). With radiator, built-in wardrobes.

# LIVING ROOM



18' 2" x 11' 0" (5.54m x 3.35m). With double aspect windows with fine views over Llanybydder to the rear, two radiators, modern tiled fireplace, T.V. point.

# LIVING ROOM (SECOND ANGLE)



# LOFT SPACE



35' 0" x 27' 0" (10.67m x 8.23m). Being 'L' shaped, with side window. Offering great conversion potential into further bedroom accommodation (subject to the necessary consents being granted by Ceredigion County Council.

# **EXTERNALLY**

# **SUN TERRACE**



To the rear of the property lies a slate gravelled terrace area with fantastic views over the Village of Llanybydder and the Teifi Valley beyond. A real sun trap.

# VIEWS OVER TEIFI VALLEY



PARKING AND DRIVEWAY



Off street parking area to the side and front of the property with ample parking.

# FRONT OF PROPERTY



# **AGENT'S COMMENTS**

A fully refurbished property in a delightful and popular location.

# **VIDEO**

WALK THROUGH VIDEO: Available on our Website – www.morgananddavies.co.uk

# TENURE AND POSSESSION

We are informed the property is of Freehold Tenure and will be vacant on completion. No onward chain.

# COUNCIL TAX

The is listed under the Local Authority of Ceredigion County Council. Council Tax Band property - 'C'.

#### Services

We are informed by the current Vendors that the property benefits from mains water, mains electricity, mains drainage, brand new oil fired central heating, brand new UPVC triple glazing throughout, telephone subject to B.T. transfer regulations, Broad