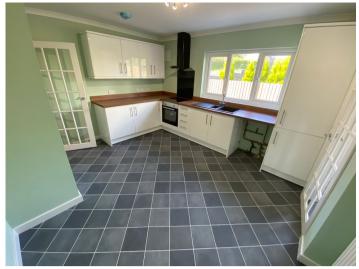

# KITCHEN/DINER

37' 0" x 9' 5" (11.28m x 2.87m). A modern fully functioning kitchen with wall and floor units with work surfaces over, 1 1/2 sink and drainer unit with mixer tap, integrated electric cooker, 4 ring ceramic hob with extractor hood over and splash back, plumbing and space for automatic washing machine, integral fridge, radiator.

# KITCHEN/DINER (SECOND ANGLE)