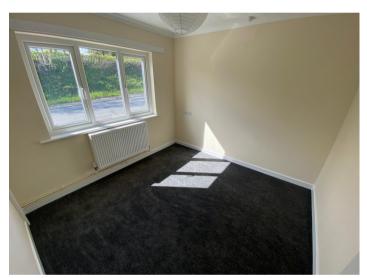

# FRONT BEDROOM 1

9' 8" x 9' 7" (2.95m x 2.92m). With radiator.

# **REAR BEDROOM 2**

11' 6" x 10' 4" (3.51m x 3.15m). With radiator, built-in wardrobes.