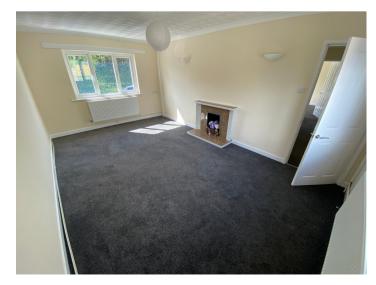

# LIVING ROOM

18' 2" x 11' 0" (5.54m x 3.35m). With double aspect windows with fine views over Llanybydder to the rear, two radiators, modern tiled fireplace, T.V. point.

# LIVING ROOM (SECOND ANGLE)