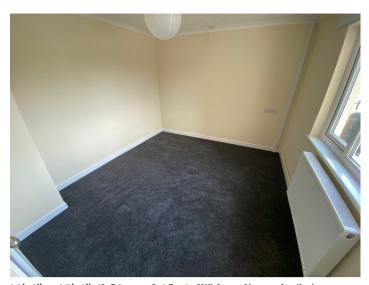

# FRONT BEDROOM 1

9' 8" x 9' 7" (2.95m x 2.92m). With radiator.

# **REAR BEDROOM 2**

11' 6" x 10' 4" (3.51m x 3.15m). With radiator, built-in wardrobes.