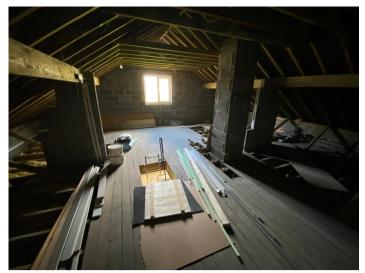

# LOFT SPACE

35' 0" x 27' 0" (10.67m x 8.23m). Being 'L' shaped, with side window. Offering great conversion potential into further bedroom accommodation (subject to the necessary consents being granted by Ceredigion County Council.