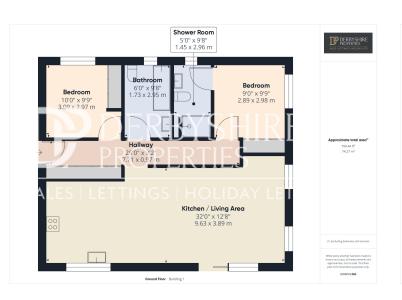

The property briefly comprises of :- Entrance hallway, stunning open plan living kitchen, two double bedrooms, ensuite to master and bathroom. All rooms triple glazed throughout. Air Con fitted in Living Room.

# **Entrance Hallway**

Access via the side elevation from a composite door is the spacious entrance hall with beautiful floor covering, warm mounted radiator and range of floor to ceiling wardrobes with sliding doors that provide ample storage and hanging space. Spotlights and loft access point to ceiling and internal doors accessing all rooms.

# Open Plan Living Kitchen

32'0 x 12'8 (9.3m x 3.89m)

Kitchen Area - comprising of a range of bespoke base mounted units incorporating a stainless steel sink drainer unit with feature hot water tap and tiled splashback areas, larder unit with pull out racking. Under counter space and plumbing for washing machine, integrated dishwasher, integrated double oven, four ring gas hob with stainless steel extractor canopy over, curved corner storage units, space for fridge freezer, triple glazed window to the rear elevation with fitted blind, spotlights to ceiling and breakfast bar area dividing the two areas.

Lounge Area - with triple glazed windows to the side elevation, wall mounted modern vertical radiator, spotlights to ceiling, TV point, additional vertical radiator and wall mounted air-conditioning unit. Double glazed patio doors to the rear elevation lead out onto a superb timber guarding decking terrace.

## Bedroom One

9'9 x 9'0 (2.98m x 2.89m)

With triple glazed window to the side elevation with fitted blind, wall mounted radiator, spotlights to ceiling, fitted wardrobes and internal door leading to:-

#### En-Suite Shower Room

9'8 x 5'0 (2.96m x 1.45m)

This beautifully appointed three piece shower suit comprises of low-level WC, large vanity unit with inset sink and shower enclosure with shower and dual function attachment with complementary glass sliding door. Fully tiled walls, wall mounted radiator, triple glazed obscured window and spotlights and extractor fan to ceiling.

#### Bedroom Two

10'0 x 9'9 (3.09m x 2.97m)

With triple glazed window to front elevation with fitted blind, wall mounted radiator, spotlights to ceiling and range of fitted wardrobes providing ample storage and hanging space.

#### Bathroom

9'8 x 6'0 (2.95m x 1.73m)

Comprising of a three-piece modern bathroom which comprises of WC, large vanity unit and panelled bath with wall mounted electric shower attachment over. Fully tiled walls and floor, spotlights, extractor Fan, wall mounted radiator and triple glazed obscured window with fitted blind.