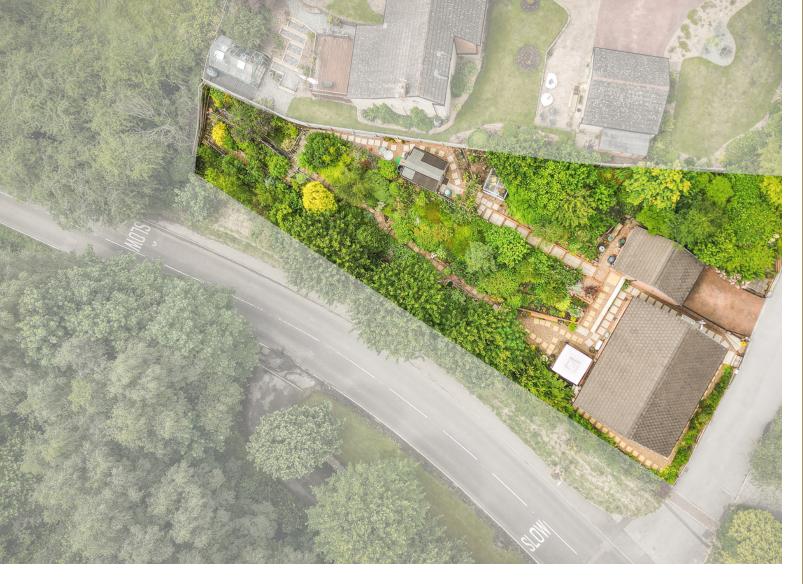

Externally, the property is located on a beautiful landscape private garden offering stunning countryside views with driveway and detached garage to the side elevation.

## Outside

The property is located on a private cul-de-sac and occupies a corner plot position with beautiful landscape planting to the front and side elevations with timber fencing. Immediately to the right hand side of the property is a driveway that provides parking for 2 to 3 vehicles which in turn provides access to a larger than average detached brick built garage with electric roller door. Gated driveway and a side pathway lead to the rear garden.

The stunning rear garden has been landscaped to an extremely high standard and offers a paved walkway that circles the entirety of the garden. Shed with light and power and Greenhouse. The paving has attractive timber edging and calves its way through numerous