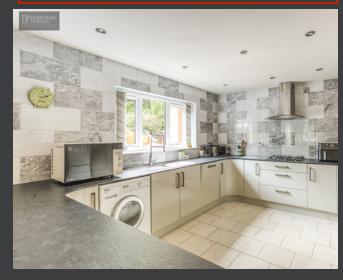

# Open Plan Living Kitchen

32'0 x 12'8 (9.3m x 3.89m)

Kitchen Area - comprising of a range of bespoke base mounted units incorporating a stainless steel sink drainer unit with feature hot water tap and tiled splashback areas, larder unit with pull out racking. Under counter space and plumbing for washing machine, integrated dishwasher, integrated double oven, four ring gas hob with stainless steel extractor canopy over, curved corner storage units, space for fridge freezer, triple glazed window to the rear elevation with fitted blind, spotlights to ceiling and breakfast bar area dividing the two areas.