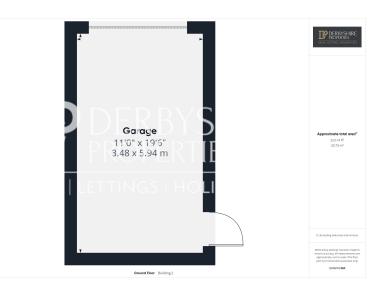

## Outside

The property is located on a private cul-de-sac and occupies a corner plot position with beautiful landscape planting to the front and side elevations with timber fencing. Immediately to the right hand side of the property is a driveway that provides parking for 2 to 3 vehicles which in turn provides access to a larger than average detached brick built garage with electric roller door. Gated driveway and a side pathway lead to the rear garden.