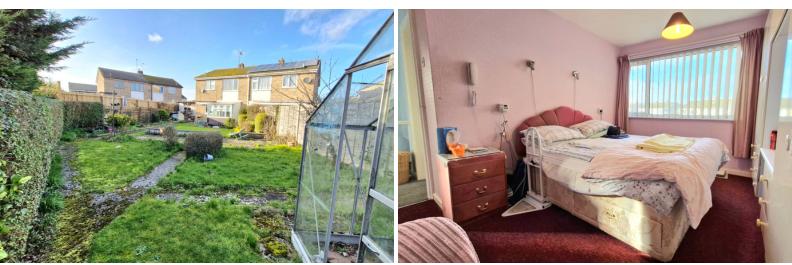

# OUTSIDE

To the front, the garden is laid to lawn with hedge border. A path leads to the front door. Driveway to garage provides off road parking.

To the rear, the south easterly facing garden is mostly laid to lawn and enclosed by timber fencing with hedge surround. A path leads to the rear.

# **BEDROOM ONE**

12' 0" x 11' 3" max (3.66m x 3.43m) (Approx) Window to the front. Built-in wardrobe, storage heater.

#### **BEDROOM TWO**

11' 3" max x 9' 9" (3.43m x 2.97m) Window to the rear. Built-in wardrobe.

# **BEDROOM THREE**