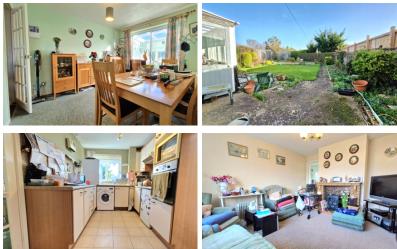

# LOUNGE

13' 6" x 11' 7" (4.11m x 3.53m) (Approx) Fireplace, storage heater. Window to the front. Door to:

# **DINING ROOM**

10' 9" x 9' 4" (3.28m x 2.84m) (Approx) Sliding doors to the lean to.

# **KITCHEN**

10' 8" x 8' 11" (3.25m x 2.72m) (Approx) Fitted with eye level and base units with worktop over. Understair pantry. Sink and drainer. Electric hob and eye level oven. Space and plumbing for washing machine, space for undercounter fridge. Serving hatch to dining room. Window to the rear, door to the side.

# OUTSIDE

To the front, the garden is laid to lawn with hedge border. A path leads to the front door. Driveway to garage provides off road parking.

To the rear, the south easterly facing garden is mostly laid to lawn and enclosed by timber fencing with hedge surround. A path leads to the rear.