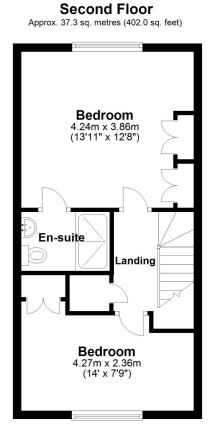

# **Second Floor Landing**

**Master Bedroom** 

13'11" x 12'8" (4.24m x 3.86m)

### **En-Suite**

### **Bedroom Three**

14'0" x 7'9" (4.27m x 2.36m)