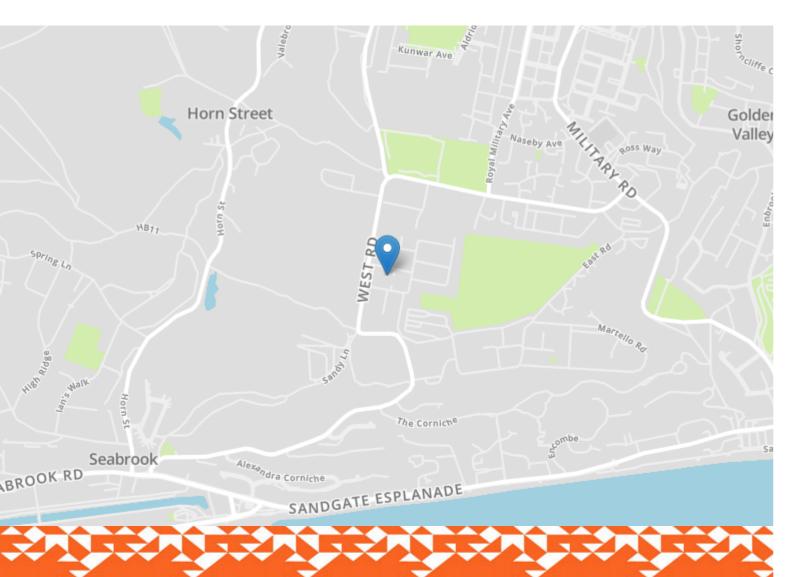

# 27 Nearne Way

Folkestone CT20 3XB

### £400,000 FREEHOLD

FOR SALE WITH BURNAP + ABEL... Welcome to this stunning 4-bedroom semi-detached home located on Nearne Way in the desirable seaside town of Folkestone. As you step inside, you are greeted by a spacious lounge/diner perfect for entertaining guests or relaxing with family. The kitchen/breakfast room is a culinary enthusiast's dream with modern appliances and ample storage space. The ground floor also features a convenient WC. Upstairs, you will find four well-appointed bedrooms, including an en-suite in the master bedroom. The family bathroom offers both style and functionality for everyday living. The west-facing rear garden is ideal for enjoying summer evenings with loved ones and offers privacy and tranquility. This property also boasts two off-road parking spaces, making parking a breeze. With NHBC guarantee for peace of mind, this home truly has it all. Don't miss your chance to make Nearne Way your new address – schedule a showing today!