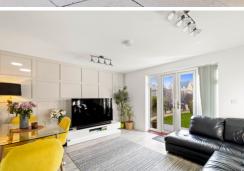

u step inside, you are greeted by a spacious lounge/diner perfect for entertaining guests or relaxing with family. The kitchen/breakfast room is a culinary enthusiast's dream with modern appliances and ample storage space. The ground floor also features a convenient WC. Upstairs, you will find four well-appointed bedrooms, including an en-suite in the master bedroom. The family bathroom offers both style and functionality for everyday living. The west-facing rear garden is ideal for enjoying summer evenings with loved ones and offers privacy and tranquility. This property also boasts two off-road parking spaces, making parking a breeze. With NHBC guarantee for peace of mind, this home truly has it all. Don't miss your chance to make Nearne Way your new address – schedule a showing today!





### **Entrance Hall**

# Lounge/Dining Room

13' 11" x 12' 7" (4.24m x 3.84m)

W.C

### Kitchen

12' 4" x 8' 10" (3.76m x 2.69m)

### First Floor Landing

### **Bedroom One**

13'11" x 12'8" (4.24m x 3.86m)

### **Family Bathroom**

7' 1" x 6' 2" (2.16m x 1.88m)

### **Bedroom Two**

9'5" x 7'1" (2.87m x 2.16m)

# **Second Floor Landing**

**Master Bedroom** 

13'11" x 12'8" (4.24m x 3.86m)

### **En-Suite**

### **Bedroom Three**

14'0" x 7'9" (4.27m x 2.36m)

### Rear Garden

# 2 x Allocated Parking Bays



# ## Proprox. 37.3 sq. metres (401.8 sq. feet) ## Bedroom 4.23m x 3.86m (13'11" x 12'8") ## Bathroom 2.16m x 1.88m (7'1" x 6'2") ## Landing ## Landing



Total area: approx. 111.9 sq. metres (1204.9 sq. feet)

Whilst every attempt has been made to ensure the accuracy of the floor