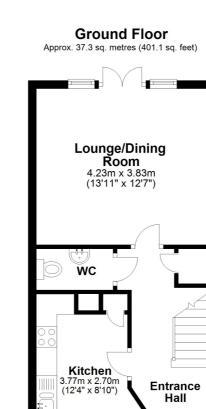

# Lounge/Dining Room

13' 11" x 12' 7" (4.24m x 3.84m)

W.C

### Kitchen

12' 4" x 8' 10" (3.76m x 2.69m)

### **Entrance Hall**