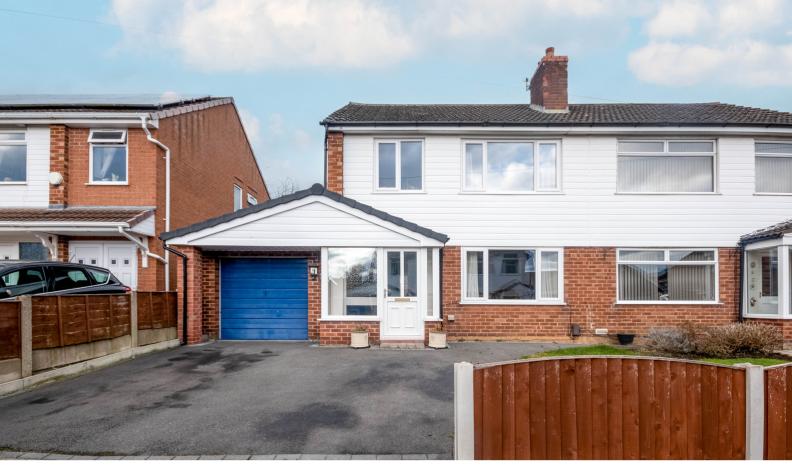

## Parksway, Woolston. WA1 4BP. £235,000

3 Bed Semi Detached Family Home | Integral Garage & Double Driveway | Large Rear Garden With Lawn & Patio Area | Modern & Contemporary Fitted Kitchen/Bathroom | Sizeable Kitchen/Dining Room | Close Access to Motorway Links & Amenities | Beautifully Presented Throughout | Council Tax Band: B Annual Price: £1,532 |

This spacious and modern semi-detached property is situated in a popular residential location within walking distance of local shops and amenities. The property benefits from an integral garage, double driveway and large rear garden with lawn and patio area. This home occupies a quiet cul de sac position with easy access to motorway links, local schools and amenities.