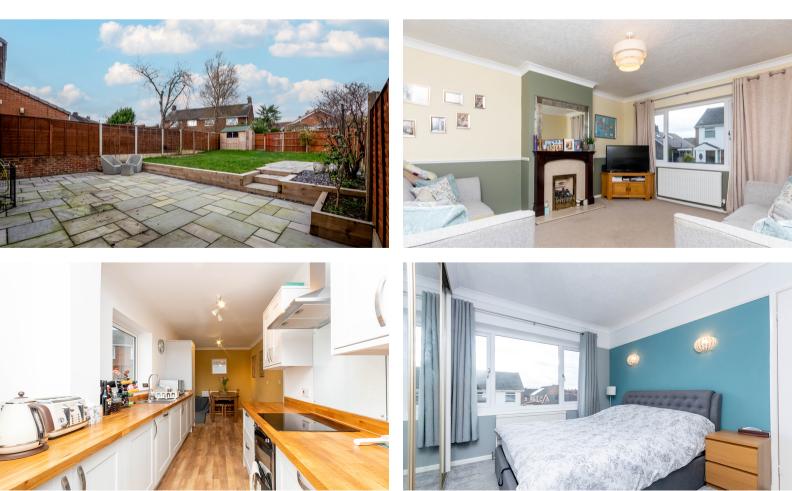

## Parksway, Woolston. WA1 4BP. £235,000

3 Bed Semi Detached Family Home | Integral Garage & Double Driveway | Large Rear Garden With Lawn & Patio Area | Modern & Contemporary Fitted Kitchen/Bathroom | Sizeable Kitchen/Dining Room | Close Access to Motorway Links & Amenities | Beautifully Presented Throughout | Council Tax Band: B Annual Price: £1,532 |

This spacious and modern semi-detached property is situated in a popular residential location within walking distance of local shops and amenities. The property benefits from an integral garage, double driveway and large rear garden with lawn and patio area. This home occupies a quiet cul de sac position with easy access to motorway links, local schools and amenities.