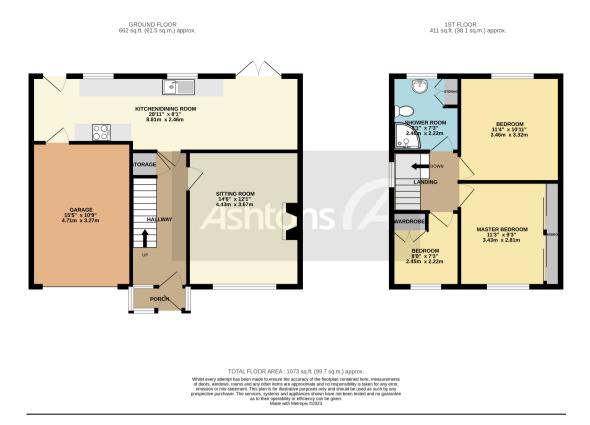

## Parksway, Woolston. WA1 4BP. £235,000

3 Bed Semi Detached Family Home | Integral Garage & Double Driveway | Large Rear Garden With Lawn & Patio Area | Modern & Contemporary Fitted Kitchen/Bathroom | Sizeable Kitchen/Dining Room | Close Access to Motorway Links & Amenities | Beautifully Presented Throughout | Council Tax Band: B Annual Price: £1,532 |

This spacious and modern semi-detached property is situated in a popular residential location within walking distance of local shops and amenities. The property benefits from an integral garage, double driveway and large rear garden with lawn and patio area. This home occupies a quiet cul de sac position with easy access to motorway links, local schools and amenities.