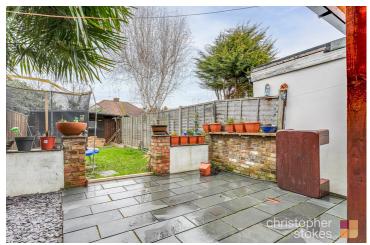

Presenting this Victorian, two double bedroom terraced house situated in Waltham Cross. Eleanor Road features a downstairs WC, an en-suite to the master bedroom, double glazing and gas central heating. This property is within easy reach of Waltham Cross town centre, Lea Valley Park and Theobalds Grove Train Station.