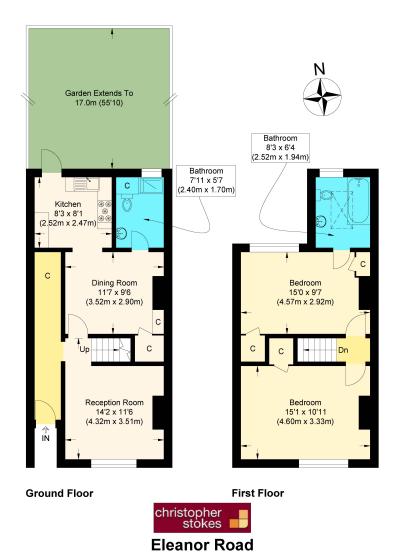

Approximate Gross Internal Floor Area: 83.90 sq m / 903.09 sq ft Illustration for identification purposes only, measurements are approximate, not to scale.