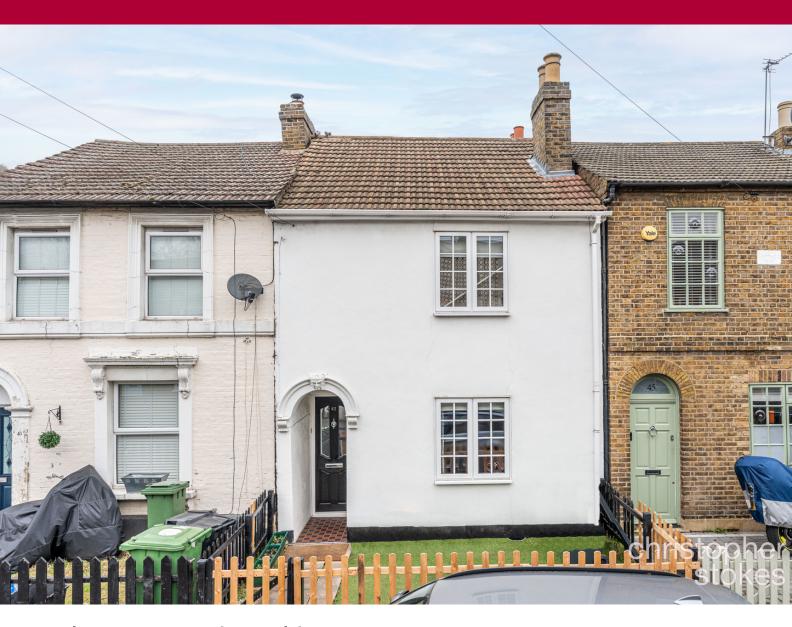

## Eleanor Road, Waltham Cross EN8 7DW

## £385,000 Freehold

- · Victorian style
- · Two double bedrooms
- · Master bedroom en-suite

- Downstairs WC
- · Double glazing & gas central heating
- Easy reach of Lea Valley Park & Theobalds Train Station

Presenting this Victorian, two double bedroom terraced house situated in Waltham Cross. Eleanor Road features a downstairs WC, an en-suite to the master bedroom, double glazing and gas central heating. This property is within easy reach of Waltham Cross town centre, Lea Valley Park and Theobalds Grove Train Station.