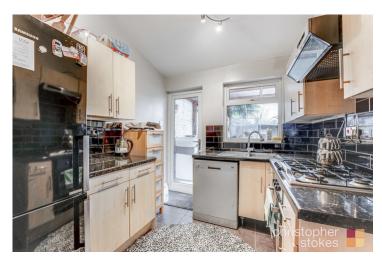

Presenting this Victorian, two double bedroom terraced house situated in Waltham Cross. Eleanor Road features a downstairs WC, an en-suite to the master bedroom, double glazing and gas central heating. This property is within easy reach of Waltham Cross town centre, Lea Valley Park and Theobalds Grove Train Station.