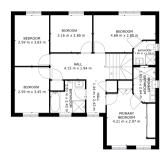

### Floor Plan

GROSS INTERNAL AREA FLOOR 1: 100 m², FLOOR 2: 88 m² TOTAL: 188 m²

Matterport