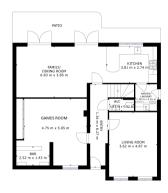

### **Ground Floor**

### Floor Plan

GROSS INTERNAL AREA FLOOR 1: 100 m², FLOOR 2: 88 m² TOTAL: 188 m²

Matterport

### **Kitchen Dining And Family Room**

All measurements provided are approximate and should be verified before exchange of contracts. No appliances have been tested and should be checked to ensure they are in good working order.

### **Utility Room**

Lounge

**Games Room And Bar** 

**Ground Floor W/C** 

**First Floor** 

Tel: 01302 247754 Email: info@thepropertyhive.co.uk Web: www.thepropertyhive.co.uk