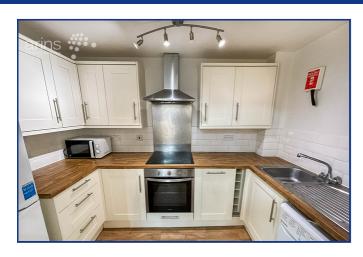

## 9 Avenue Heights, Basingstoke Road, Reading, Berkshire. RG2 0EP.

Offered unfurnished and available now is this well presented ground floor two double bedroom apartment with easy access to Reading centre plus local shops and amenities. Accommodation comprises of a hallway, living room / kitchen with appliances, bathroom plus en-suite to bedroom one. The property further benefits from an allocated parking space.

## **Property Description**

**GROUND FLOOR** 

Entrance Hall

Living Room / Kitchen

Bathroom

**Bedroom One with Ensuite** 

**Bedroom Two** 

OUTSIDE