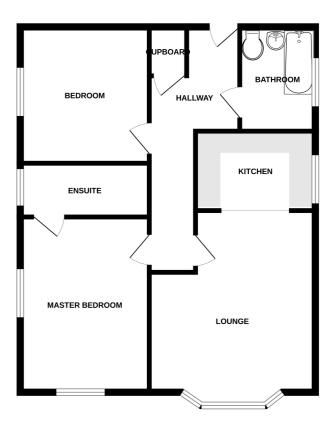

## 9 Avenue Heights, Basingstoke Road, Reading, Berkshire. RG2 0EP.

Offered unfurnished and available now is this well presented ground floor two double bedroom apartment with easy access to Reading centre plus local shops and amenities. Accommodation comprises of a hallway, living room / kitchen with appliances, bathroom plus en-suite to bedroom one. The property further benefits from an allocated parking space.

£1,300 pcm

- Well Presented Two double Bedroom Ground Floor Apartment
- Hallway
- Living Room / Kitchen with Appliances
- Bathroom
- Bedroom One with Ensuite
- Bedroom Two
- Allocated Parking Space
- Easy Access to Reading Centre plus Shops and Amenities
- Offered Unfurnished
- Available Now

## **Property Description**

**GROUND FLOOR** 

Entrance Hall

Living Room / Kitchen

Bathroom

**Bedroom One with Ensuite** 

**Bedroom Two** 

OUTSIDE