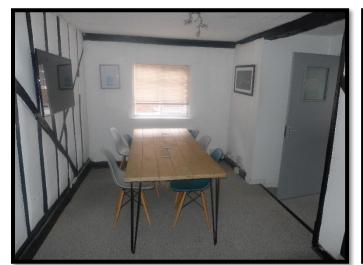

Room 1: About. 129 Sq. ft. Window to the side. Door to storeroom and

doors to rooms 2 & 3.

Room 2: About. 103 Sq. Ft. Window to side. Recess for storage

Room 3: About. 126 Sq. Ft. Window to Side.

About. 20 Sq. Ft. **Storeroom:** 

## Floor Plan & Photos suite 'C' 21A Bucklesbury Hitchin.