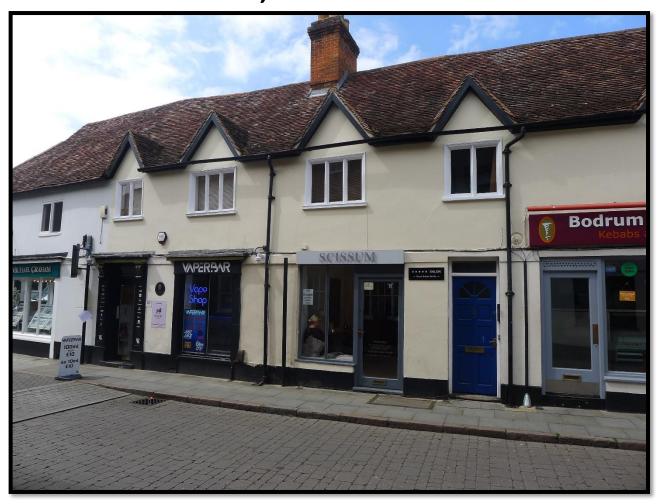

## **Commercial / Business Premises To Let** Suite C. First floor. 21A Bucklesbury, Hitchin, Herts. SG5 1BG

High quality office space located on the outskirts of the town centre of this historic market town and within walking distance of the main town centre and Market square.

Situated on the first floor with various other sized rooms within the building Suite C is a combination of 3 rooms and storeroom and offers ideal commercial workspace for any firm looking to promote a professional image.