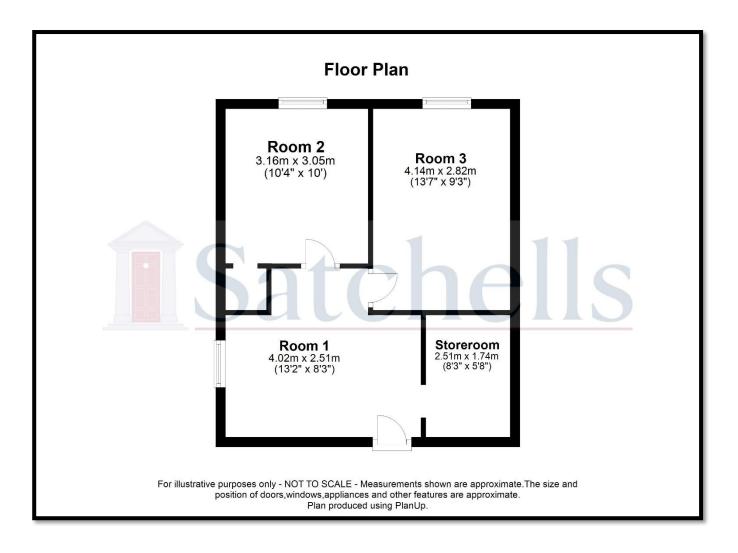

Room 1: About. 129 Sq. ft. Window to the side. Door to storeroom and

doors to rooms 2 & 3.

Room 2: About. 103 Sq. Ft. Window to side. Recess for storage

Room 3: About. 126 Sq. Ft. Window to Side.

About. 20 Sq. Ft. **Storeroom:** 

## Floor Plan & Photos suite 'C' 21A Bucklesbury Hitchin.