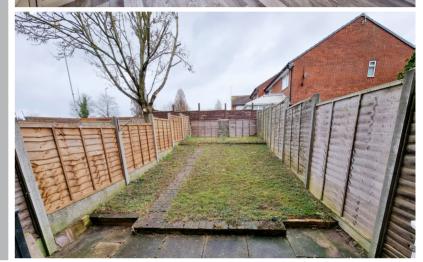

ing buyers to purchase this two bedroom terraced property situated within the popular Barton Hills estate.

- Lounge.
- Kitchen/Breakfast Room.
- Two bedrooms.
- Close to local amenities.
- Garage and parking.
- Front and rear gardens.

#### **Ground Floor**

#### **Entrance Hall**

Double glazed entrance door to the front.

### Lounge

14' 5" x 12' 3" (4.39m x 3.73m) Dado rail and coving, double glazed window to the front, radiator.

## Kitchen/Breakfast Room

A range of base and wall mounted units, gas hob with oven under and extractor over, conventional boiler, double glazed window to the rear, radiator.

### First Floor

## Landing

Access to loft.

#### Bedroom One

12' 4" x 8' 3" (3.76m x 2.51m) Airing cupboard housing hot water tank, double glazed window to the rear, radiator.







### Bedroom Two

10' 7" x 8' 3" (3.23m x 2.51m) Mirror fronted wardrobes, double glazed window to the front, radiator.

#### Bathroom

A suite comprising of a panelled bath with shower over, low level WC, wash hand basin, radiator.

## Outside

## Rear Garden

Patio area, timber fencing, access to rear.

## Garage

## Parking

Off-road parking.