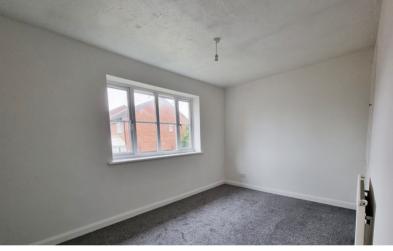

#### Bedroom One

12' 4" x 8' 3" (3.76m x 2.51m) Airing cupboard housing hot water tank, double glazed window to the rear, radiator.

### Bedroom Two

10' 7" x 8' 3" (3.23m x 2.51m) Mirror fronted wardrobes, double glazed window to the front, radiator.