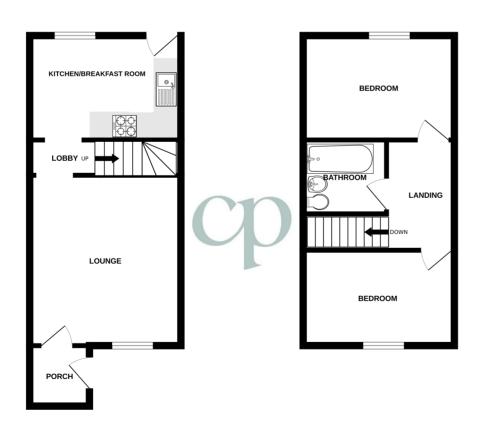

GROUND FLOOR 329 sq.ft. (30.5 sq.m.) approx. 1ST FLOOR 305 sq.ft. (28.3 sq.m.) approx.

TOTAL FLOOR AREA: 634 sq.ft. (58.9 sq.m.) approx. Whitst every attempt has been made to ensure the accuracy of the floorpian contained here, measurement of doors, windows, orosm and any other terms are approximate and on responsible is taken for any error emission or mis-statemers. This plan is for illustrative purposes only and should be used as such by any prospective purchase. The services, splisms and applications shown have not been tested and no quasars.

#### **Ground Floor**

#### **Entrance Hall**

Double glazed entrance door to the front.

### Lounge

14' 5" x 12' 3" (4.39m x 3.73m) Dado rail and coving, double glazed window to the front, radiator.

## Kitchen/Breakfast Room

A range of base and wall mounted units, gas hob with oven under and extractor over, conventional boiler, double glazed window to the rear, radiator.

### First Floor

## Landing

Access to loft.

#### Bedroom One

12' 4" x 8' 3" (3.76m x 2.51m) Airing cupboard housing hot water tank, double glazed window to the rear, radiator.

### Bedroom Two

10' 7" x 8' 3" (3.23m x 2.51m) Mirror fronted wardrobes, double glazed window to the front, radiator.

#### Bathroom

A suite comprising of a panelled bath with shower over, low level WC, wash hand basin, radiator.