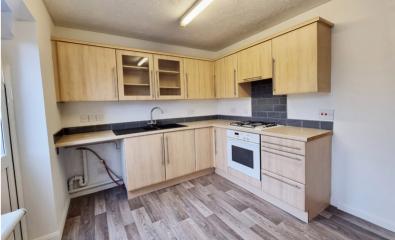

## Kitchen/Breakfast Room

A range of base and wall mounted units, gas hob with oven under and extractor over, conventional boiler, double glazed window to the rear, radiator.