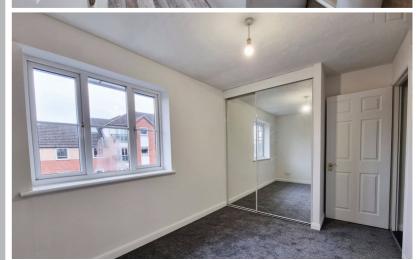

### Bedroom Two

10' 7" x 8' 3" (3.23m x 2.51m) Mirror fronted wardrobes, double glazed window to the front, radiator.