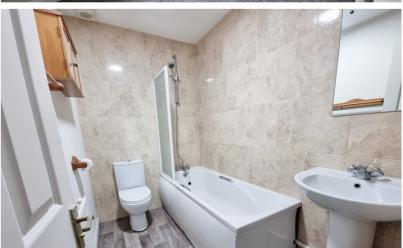

#### Bathroom

A suite comprising of a panelled bath with shower over, low level WC, wash hand basin, radiator.