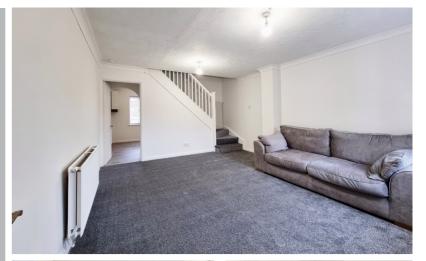

### Lounge

14' 5" x 12' 3" (4.39m x 3.73m) Dado rail and coving, double glazed window to the front, radiator.