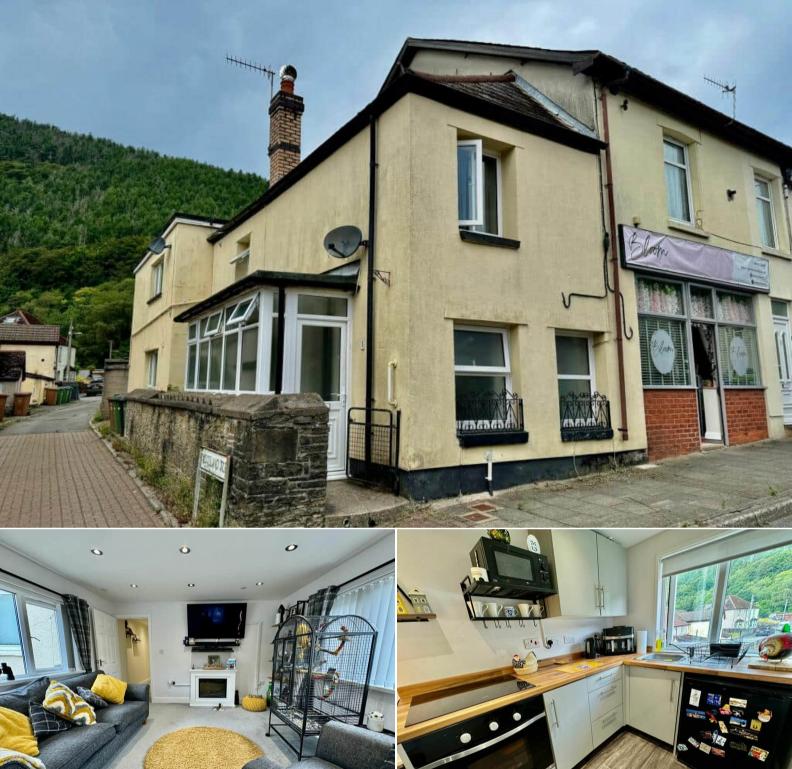

## Islwyn Street Newport

Bettermove are proud to present this 2 bedroom flat in Abercarn.

The property benefits from double glazing, gas central heating throughout.

The council tax band is A.

This is a share of freehold property.

The interior of this beautifully presented property comprises a spacious living room, fitted kitchen, 2 bedrooms and the shower room.

Located in the popular town of Abercarn, the property is close to a range of amenities, including shops, supermarkets, restaurants and pubs. Excellent transport connections can be found from the A467, Newbridge train station and local bus routes.