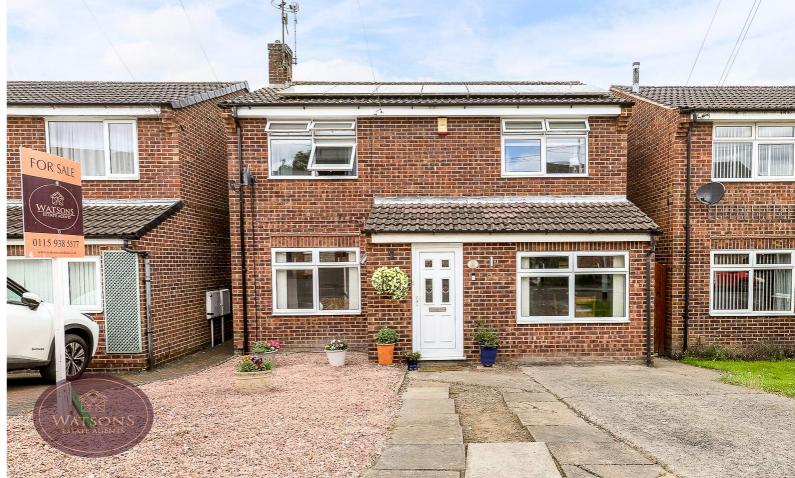

Brunel Avenue, Newthorpe, NG16 3NH

Offers Over £260,000

want to view? Call us on 0115 938 5577 Our lines are open 8am - 8pm 7 Days a week or email mail@watsons-residential.co.uk

Ref - 27284821

• Extended Detached House

- 4 Bedrooms
- 2 Reception Rooms
- Garden Room
- Off Road Parking
- Popular Residential Location
- Short Drive to Eastwood Town Centre
- Ease of Access to A610

Our Seller says....

\*\*\* ONE FOR ALL THE FAMILY \*\*\* This detached home sits on a popular cul-de-sac in Newthorpe and has been EXTENDED to provide a great garden room as well as the 4 DOUBLE bedrooms. The accommodation is well presented throughout and VIEWING IS ESSENTIAL to fully appreciate. Comprising in brief: entrance hall, open plan dining kitchen, spacious lounge with garden room running off it, upstairs landing to the 4 DOUBLE bedrooms and bathroom with separate wc for convenience. Outside, there is a low maintenance private rear garden along with off road parking to the front. The property is located just a short drive from all the amenities of Eastwood town centre, and dog owners will appreciate the nearby Colliers Wood. A viewing is essential to appreciate all on offer, call our team today!

# Outside

To the front of the property are gravel beds. A concrete driveway provides off road parking for 2 cars. The rear garden comprises a paved patio, turfed lawn, flower bed borders with a range of plants & shrubs, timber built shed, external tap & power point and is enclosed by timber fencing to the perimeter with gated access to the side.