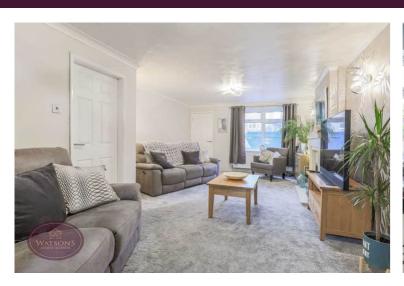

#### Lounge

6.6m x 4.27m (reducing to 3.27m) (21' 8" x 14' 0") UPVC double glazed window to the front, radiator, vertical radiator, real flame gas fire. Door to the kitchen and French doors to the garden room.