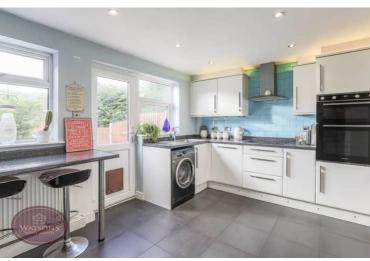

# Kitchen

4.67m x 4.2m (2.64m min) (15' 4" x 13' 9") A range of matching high gloss wall & base units, work surfaces with inset stainless steel sink & drainer unit. Integrated appliances to include; electric oven & hob with extractor over and dishwasher. Plumbing for washing machine, tiled flooring with underfloor heating, ceiling spotlights, radiator, large storage cupboard with power and open to the dining area.