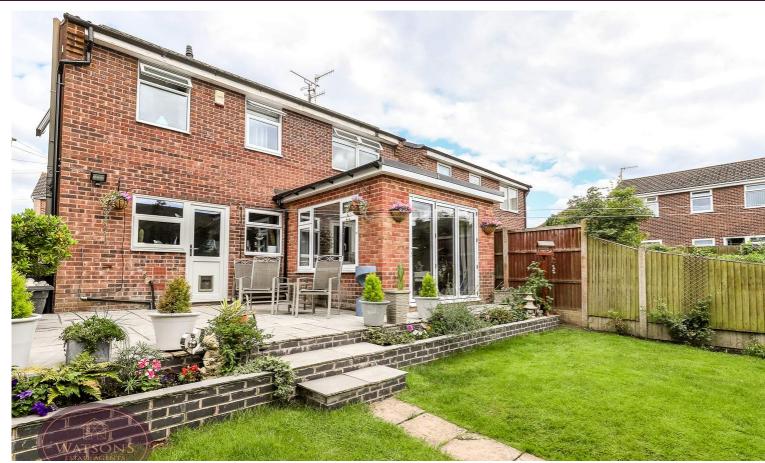

# Outside

To the front of the property are gravel beds. A concrete driveway provides off road parking for 2 cars. The rear garden comprises a paved patio, turfed lawn, flower bed borders with a range of plants & shrubs, timber built shed, external tap & power point and is enclosed by timber fencing to the perimeter with gated access to the side.

### **Garden Room**

3.34m x 3.08m (10' 11" x 10' 1") Brick & uPVC double glazed construction, tiled flooring, ceiling dome, 2 vertical radiators, bi folding doors to the rear and ceiling spotlights.

#### Lounge

6.6m x 4.27m (reducing to 3.27m) (21' 8" x 14' 0") UPVC double glazed window to the front, radiator, vertical radiator, real flame gas fire. Door to the kitchen and French doors to the garden room.