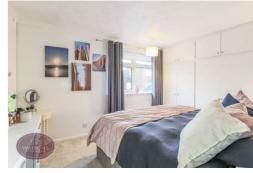

# Bedroom 1

4.04m (to the back of the wardrobes) x 2.88m (13' 3" x 9' 5") UPVC double glazed window to the front, built in wardrobe, radiator and wall to wall floor to ceiling wardrobes.

### Bedroom 2

3.66m x 2.9m (12' 0" x 9' 6") UPVC double glazed window to the rear and radiator.

#### Bedroom 3

2.98m x 2.47m (9' 9" x 8' 1") UPVC double glazed window to the front and radiator.

#### Bedroom 4

2.71m(to the back of the wardrobe) x 2.62m (8' 11" x 8' 7") UPVC double glazed window to the rear and radiator.