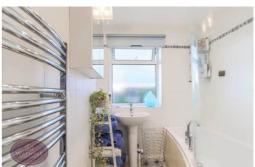

### **Bathroom**

2 piece suite comprising pedestal sink unit and bath with electric shower over. Chrome heated towel rail, ceiling spotlights, extractor fan and obscured uPVC double glazed window to the rear.