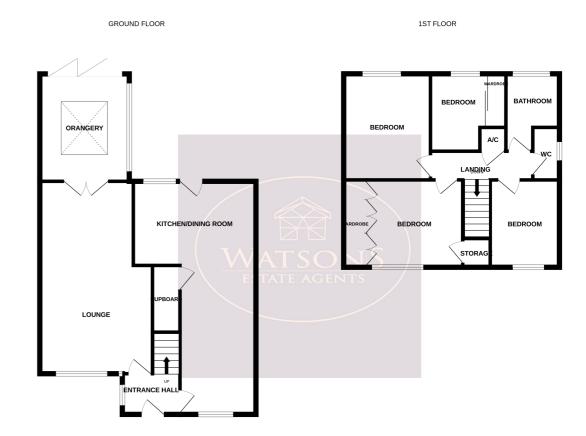

### **Ground Floor**

### **Entrance Hall**

UPVC double glazed entrance door to the front, uPVC double glazed window to the side, stairs to the first floor and doors to the lounge, kitchen and dining room.

#### Lounge

6.6m x 4.27m (reducing to 3.27m) (21' 8" x 14' 0") UPVC double glazed window to the front, radiator, vertical radiator, real flame gas fire. Door to the kitchen and French doors to the garden room.

## **Dining Area**

3.25m x 2.36m (10' 8" x 7' 9") UPVC double glazed window to the front, ceiling spotlights, radiator and open to the kitchen.

# Kitchen

4.67m x 4.2m (2.64m min) (15' 4" x 13' 9") A range of matching high gloss wall & base units, work surfaces with inset stainless steel sink & drainer unit. Integrated appliances to include; electric oven & hob with extractor over and dishwasher. Plumbing for washing machine, tiled flooring with underfloor heating, ceiling spotlights, radiator, large storage cupboard with power and open to the dining area.

### **Garden Room**

3.34m x 3.08m (10' 11" x 10' 1") Brick & uPVC double glazed construction, tiled flooring, ceiling dome, 2 vertical radiators, bi folding doors to the rear and ceiling spotlights.

### **First Floor**

### Landing

Airing cupboard housing the Viessmann combination boiler, access to the attic and doors to all bedrooms, WC and bathroom.

Whilst every attempt has been made to ensure the accuracy of the floorplan contained here, measurement of doors, windows, rooms and any other items are approximate and no responsibility is taken for any error omission or mis-statement. This plan is for illustrative purposes only and should be used as such by any prospective purchaser. The services, systems and appliances shown have not been tested and no guarant and the properties of the presentation of refliciency can be given.

# Bedroom 1

4.04m (to the back of the wardrobes) x 2.88m (13' 3" x 9' 5") UPVC double glazed window to the front, built in wardrobe, radiator and wall to wall floor to ceiling wardrobes.

### Bedroom 2

3.66m x 2.9m (12' 0" x 9' 6") UPVC double glazed window to the rear and radiator.

#### Bedroom 3

2.98m x 2.47m (9' 9" x 8' 1") UPVC double glazed window to the front and radiator.

#### Bedroom 4

2.71m(to the back of the wardrobe) x 2.62m (8' 11" x 8' 7") UPVC double glazed window to the rear and radiator.

### **Bathroom**

2 piece suite comprising pedestal sink unit and bath with electric shower over. Chrome heated towel rail, ceiling spotlights, extractor fan and obscured uPVC double glazed window to the rear.

### WC

WC, obscured uPVC double glazed window to the side and radiator.