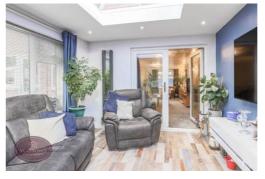

#### Lounge

6.6m x 4.27m (reducing to 3.27m) (21' 8" x 14' 0") UPVC double glazed window to the front, radiator, vertical radiator, real flame gas fire. Door to the kitchen and French doors to the garden room.

### **Garden Room**

3.34m x 3.08m (10' 11" x 10' 1") Brick & uPVC double glazed construction, tiled flooring, ceiling dome, 2 vertical radiators, bi folding doors to the rear and ceiling spotlights.