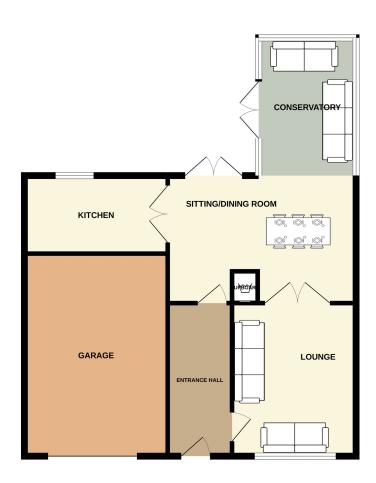

Entering the property you are greeted by a spacious hallway with under-stairs storage. To the front of the property is a spacious lounge with recently installed log burner and large window overlooking the front garden. Twin half glazed doors open into a large dining area which comfortably fits a 6/8 seater table and opens onto the West facing decking and garden. The kitchen is in a galley style and features hand made cabinets and black worktops above, fitted appliances include, oven, fridge/freezer and microwave. There is also a large conservatory to the rear with twin doors opening onto the West facing decking.

Property Images

**FLOORPLAN** 

Ranxmove

## GROUND FLOOR

Whilst every attempt has been made to ensure the accuracy of the floorplan contained here, measurements of doors, windows, rooms and any of their terms are approximate and no responsibility is taken for any error, omission or mis-statement. This plan is for illustrative purposes only and should be used as such by any prospective purchaser. The services, systems and and ppliances shown have not been tested and no guarantee as to their operability or efficiency can be given. Made with Metropic Scu202