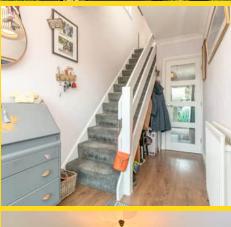

Entering the property you are greeted by a spacious hallway with under-stairs storage. To the front of the property is a spacious lounge with recently installed log burner and large window overlooking the front garden. Twin half glazed doors open into a large dining area which comfortably fits a 6/8 seater table and opens onto the West facing decking and garden. The kitchen is in a galley style and features hand made cabinets and black worktops above, fitted appliances include, oven, fridge/freezer and microwave. There is also a large conservatory to the rear with twin doors opening onto the West facing decking.