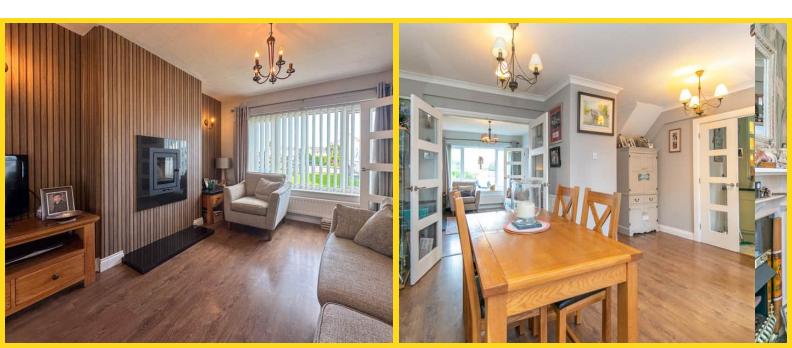

Entering the property you are greeted by a spacious hallway with under-stairs storage. To the front of the property is a spacious lounge with recently installed log burner and large window overlooking the front garden. Twin half glazed doors open into a large dining area which comfortably fits a 6/8 seater table and opens onto the West facing decking and garden. The kitchen is in a galley style and features hand made cabinets and black worktops above, fitted appliances include, oven, fridge/freezer and microwave. There is also a large conservatory to the rear with twin doors opening onto the West facing decking.

## FEATURES

- Well Presented Semi-Detached Home
- Close to Schools, Shops and Town Centre
- Lounge with New Log Burner
- Large Dining Room

- Handmade Kitchen plus Conservatory
- 3 Bedrooms plus Bathroom
- Private West Facing Garden and Decking
- Attached Garage & Parking