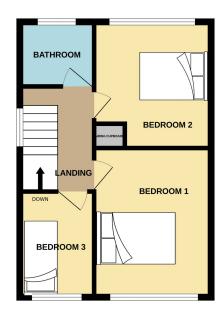

Upstairs you will find a small landing with triple glazed uPVC window looking towards the Mountain Road and triskelion. There are two double bedrooms, one with the benefit of fitted wardrobes and a single bedroom. The bedrooms are serviced by a three piece bathroom with fully tiled walls and flooring.

Property Images

**FLOORPLAN** 

Ranxmove

## GROUND FLOOR

Whilst every attempt has been made to ensure the accuracy of the floorplan contained here, measurements of doors, windows, rooms and any of their terms are approximate and no responsibility is taken for any error, omission or mis-statement. This plan is for illustrative purposes only and should be used as such by any prospective purchaser. The services, systems and and ppliances shown have not been tested and no guarantee as to their operability or efficiency can be given. Made with Metropic Scu202