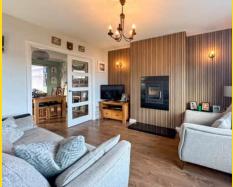

Entering the property you are greeted by a spacious hallway with under-stairs storage. To the front of the property is a spacious lounge with recently installed log burner and large window overlooking the front garden. Twin half glazed doors open into a large dining area which comfortably fits a 6/8 seater table and opens onto the West facing decking and garden. The kitchen is in a galley style and features hand made cabinets and black worktops above, fitted appliances include, oven, fridge/freezer and microwave. There is also a large conservatory to the rear with twin doors opening onto the West facing decking.

## FEATURES

- Well Presented Semi-Detached Home
- Close to Schools, Shops and Town Centre
- Lounge with New Log Burner
- Large Dining Room

- Handmade Kitchen plus Conservatory
- 3 Bedrooms plus Bathroom
- Private West Facing Garden and Decking
- Attached Garage & Parking