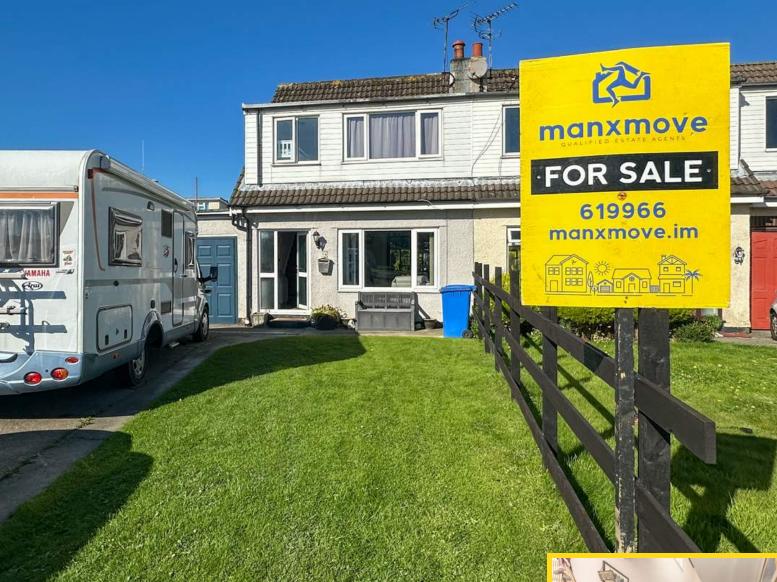

## 56 Greenlands Avenue, Ramsey, Isle of Man. IM8 2PJ

Very well presented semi-detached home with private West facing garden, newly installed log burner and views towards The Albert Tower and Mountain Road.

£339,950 Freehold

## **PROPERTY DESCRIPTION**

56 Greenlands Avenue, Ramsey is a very well maintained semi-detached home which sits at the head of a small Cul-de-Sac. The property is located conveniently for both Bunscoill Rhumsaa and Ramsey Grammar Secondary School whilst being a short walk to Parliament Square.

To the front of the property is a small easily maintained lawned garden. There is also off road parking for several vehicles in tandem.

To the rear of the property is a generous and private West facing garden split between a timber decking accessible from the Dining room and Conservatory with external power points. There is also a large lawned are with sunken sun patio and timber storage shed. Gated access to rear service lane.

## FEATURES

- Well Presented Semi-Detached Home
- Close to Schools, Shops and Town Centre
- Lounge with New Log Burner
- Large Dining Room

- Handmade Kitchen plus Conservatory
- 3 Bedrooms plus Bathroom
- Private West Facing Garden and Decking
- Attached Garage & Parking