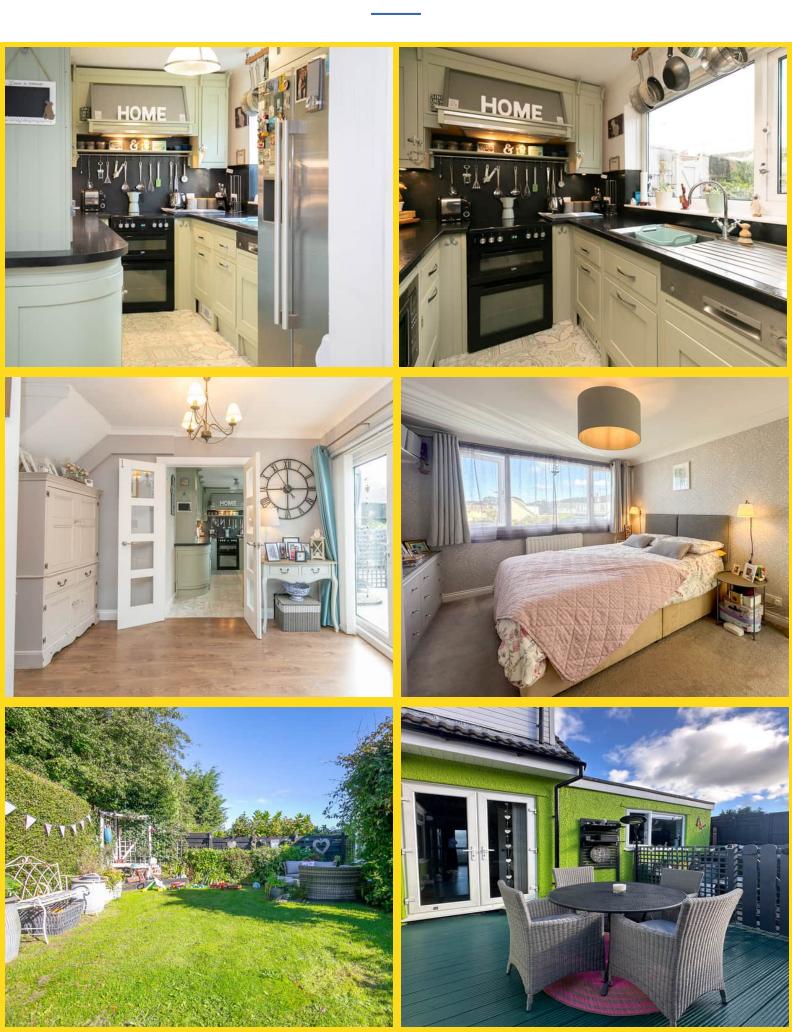

## **PROPERTY DESCRIPTION**

56 Greenlands Avenue, Ramsey is a very well maintained semi-detached home which sits at the head of a small Cul-de-Sac. The property is located conveniently for both Bunscoill Rhumsaa and Ramsey Grammar Secondary School whilst being a short walk to Parliament Square.

Entering the property you are greeted by a spacious hallway with under-stairs storage. To the front of the property is a spacious lounge with recently installed log burner and large window overlooking the front garden. Twin half glazed doors open into a large dining area which comfortably fits a 6/8 seater table and opens onto the West facing decking and garden. The kitchen is in a galley style and features hand made cabinets and black worktops above, fitted appliances include, oven, fridge/freezer and microwave. There is also a large conservatory to the rear with twin doors opening onto the West facing decking.

Upstairs you will find a small landing with triple glazed uPVC window looking towards the Mountain Road and triskelion. There are two double bedrooms, one with the benefit of fitted wardrobes and a single bedroom. The bedrooms are serviced by a three piece bathroom with fully tiled walls and flooring.

To the front of the property is a small easily maintained lawned garden. There is also off road parking for several vehicles in tandem.

To the rear of the property is a generous and private West facing garden split between a timber decking accessible from the Dining room and Conservatory with external power points. There is also a large lawned are with sunken sun patio and timber storage shed. Gated access to rear service lane.

## FEATURES

- Well Presented Semi-Detached Home
- Close to Schools, Shops and Town Centre
- Lounge with New Log Burner
- Large Dining Room

- Handmade Kitchen plus Conservatory
- 3 Bedrooms plus Bathroom
- Private West Facing Garden and Decking
- Attached Garage & Parking