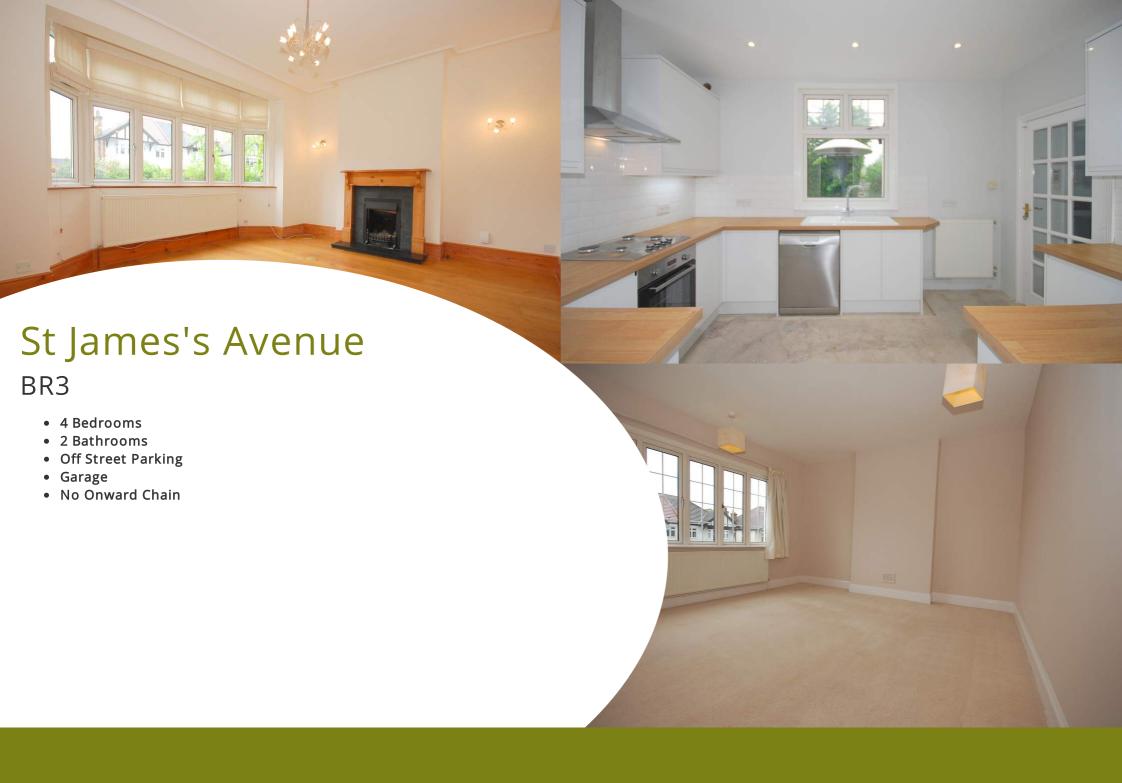

The ground floor compromises, front door opening into a light filled full length hall with feature open fireplace leading to two large front and rear reception rooms, both benefiting feature fireplaces and solid English oak flooring, the dining room leads to a conservatory with patio doors opening onto a beautiful mature garden.

The large breakfast room leads to the kitchen, utility room, shower room with W.C and door to garden. To the first floor there are 4 double bedrooms all of a great size and a luxury 5 piece bathroom finished with Travertine marble tiles to wall and floor.