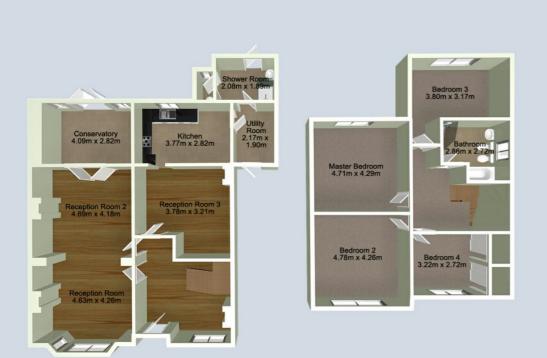

## Curran Pinner

Reception Room 4.69m x 4.26m (15' 5" x 14')

Reception Room 2 4.69m x 4.18m (15' 5" x 13' 9")

Reception Room 3 3.78m x 3.21m (12' 5" x 10' 6")

Utility Room 2.17m x 1.90m (7' 1" x 6' 3")

Conservatory 4.09m x 2.82m (13' 5" x 9' 3")

Kitchen 3.77m x 2.82m (12' 4" x 9' 3")

Master Bedroom 4.71m x 4.29m (15' 5" x 14' 1")

Bedroom 2 4.78m x 4.26m (15' 8" x 14')

Bedroom 3 3.80m x 3.17m (12' 6" x 10' 5")

Bedroom 4 3.22m x 2.72m (10' 7" x 8' 11")

Shower Room 2.08m x 1.89m (6' 10" x 6' 2")

Bathroom 2.86m x 2.72m (9' 5" x 8' 11")

Curran & Pinner
94 Beckenham Lane, Bromley, Kent, BR2 0DW
0208 313 6868
bromley@curranpinner.co.uk