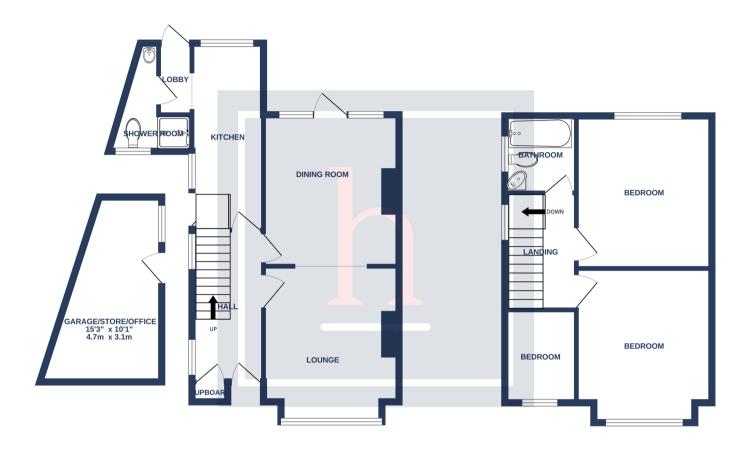

www.homewirral.co.uk

www.homewirral.co.ul

1ST FLOOR 419 sq.ft. (38.9 sq.m.) approx.

## GROUND FLOOR 605 sq.ft. (56.3 sq.m.) approx.

## TOTAL FLOOR AREA : 1024 sq.ft. (95.1 sq.m.) approx.

UIAL FLOUR AREA: 1024 \$3,11. (\$5.1 \$4,11.) approx. Whilst every attempt has been made to ensure the accuracy of the floopfan contained here, measurements of dors, windows, rooms and any other items are approximate and no responsibility is taken for any erory, omission or mis-statement. This plan is for illustrative purposes only and should be used as such by any prospective purchaser. The services, systems and appliances shown have not been tested and no guarantee as to their operability or efficiency can be given. Made with Metropix €2024