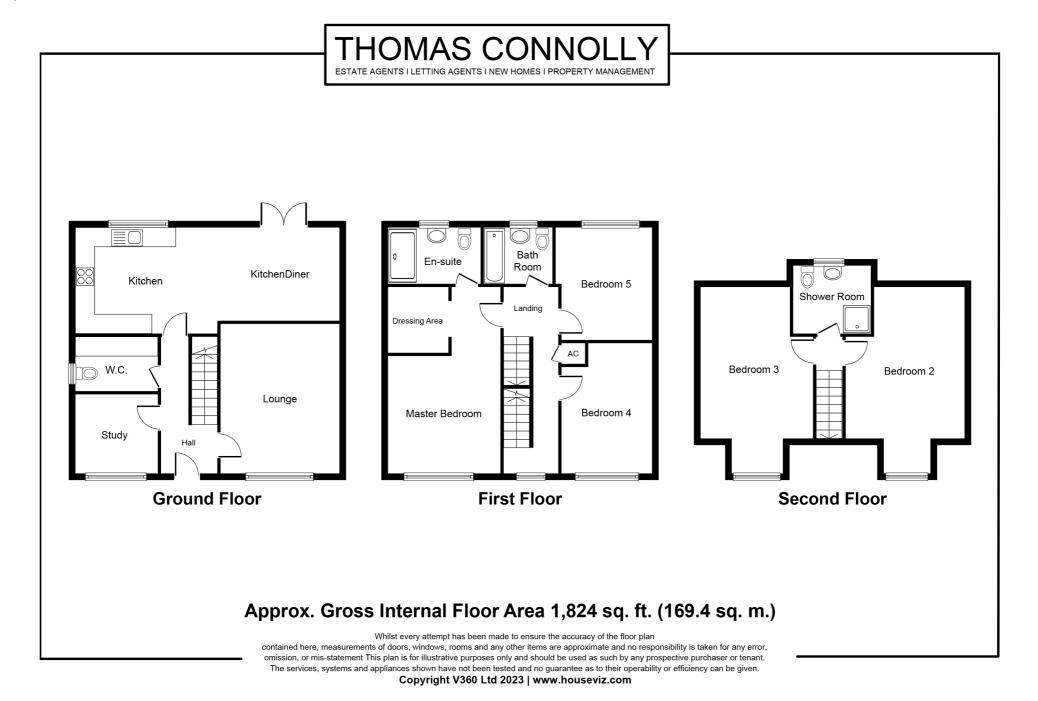

The accommodation in brief comprises; ground floor - entrance hall, open plan kitchen/dining room, utility/downstairs cloakroom, sitting room and a study. The first floor offers three bedrooms, dressing room and en-suite shower room to the master bedroom and a family bathroom off the landing. The second floor boasts a further two bedrooms and a shower room. This property also benefits from front and rear gardens, a single garage and driveway parking for two cars.

## **GROUND FLOOR**

**ENTRANCE HALL** 

KITCHEN DINER

26' 5" x 10' 7" (8.05m x 3.23m)

UTILITY ROOM/ DOWNSTAIRS CLOAKROOM

7' 10" x 5' 5" (2.39m x 1.65m)

SITTING ROOM

14' 11" x 11' 8" (4.55m x 3.56m)

**STUDY** 

8' 2" x 7' 10" (2.49m x 2.39m)

**FIRST FLOOR** 

**BEDROOM ONE** 

18' 9" x 11' 0" (5.71m x 3.35m)

DRESSING ROOM TO BEDROOM ONE

6' 9" x 6' 1" (2.06m x 1.85m)

**EN-SUITE SHOWER ROOM** 

9' 4" x 5' 9" (2.84m x 1.75m)

## BEDROOM FOUR WITH WARDROBES

9' 10" x 8' 0" (3.00m x 2.44m)

BEDROOM FIVE

11' 5" x 9' 6" (3.48m x 2.90m)

FAMILY BATHROOM

6' 3" x 6' 10" (1.91m x 2.08m)

SECOND FLOOR

BEDROOM TWO

15' 7" x 11' 0" (4.75m x 3.35m)

BEDROOM THREE

15' 6" x 11' 8" (4.72m x 3.56m)

FAMILY SHOWER ROOM

**EXTERIOR** 

FRONT AND REAR GARDENS

SINGLE GARAGE AND DRIVEWAY PARKING FOR TWO CARS

PLEASE NOTE