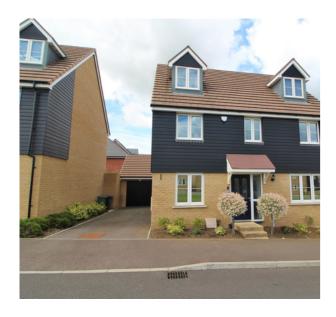

## **GROUND FLOOR**

**ENTRANCE HALL** 

KITCHEN DINER

26' 5" x 10' 7" (8.05m x 3.23m)

UTILITY ROOM/ DOWNSTAIRS CLOAKROOM

7' 10" x 5' 5" (2.39m x 1.65m)

SITTING ROOM

14' 11" x 11' 8" (4.55m x 3.56m)