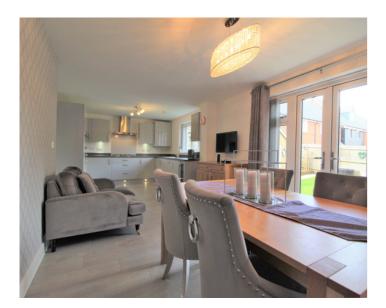

## **GROUND FLOOR**

**ENTRANCE HALL** 

KITCHEN DINER

26' 5" x 10' 7" (8.05m x 3.23m)

UTILITY ROOM/ DOWNSTAIRS CLOAKROOM

7' 10" x 5' 5" (2.39m x 1.65m)

SITTING ROOM

14' 11" x 11' 8" (4.55m x 3.56m)