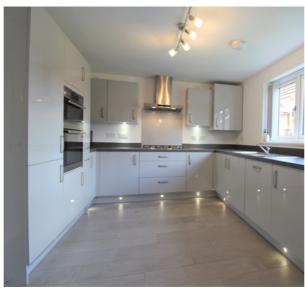

## **GROUND FLOOR**

**ENTRANCE HALL** 

KITCHEN DINER

26' 5" x 10' 7" (8.05m x 3.23m)

UTILITY ROOM/ DOWNSTAIRS CLOAKROOM

7' 10" x 5' 5" (2.39m x 1.65m)

SITTING ROOM

14' 11" x 11' 8" (4.55m x 3.56m)