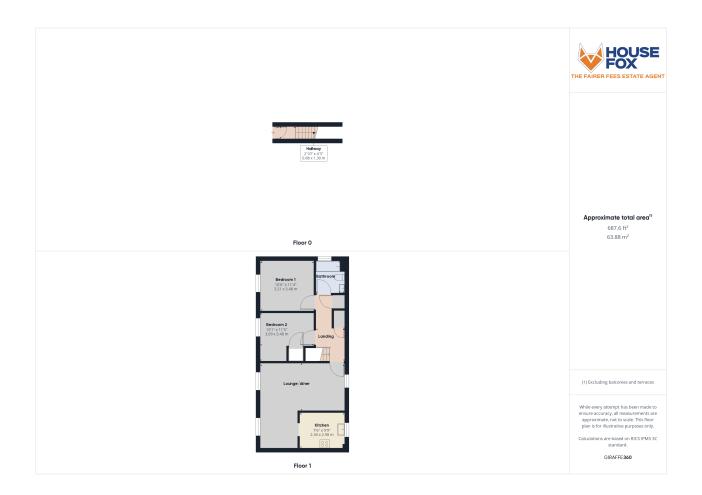

# Main front door to the hallway:

# Hallway:

Stairs to the first floor

# Landing:

Loft access, airing cupboard, cupboard

# Lounge/diner:

5.45m x 5m (17' 11" x 16' 5") L-SHAPED....Double glazed windows to the front and rear, 2 radiators, archway to the kitchen

### Kitchen:

2.98m x 2.30m (9' 9" x 7' 7") Sink unit, floor and wall units, built in oven, hob and extractor hood, double glazed window, plumbing for washing machine, radiator

## Bedroom 1:

3.48m x 3.21m (11' 5" x 10' 6") Radiator, double glazed window

### **Bedroom 2:**

3.48m x 3.21m (11' 5" x 10' 6") Radiator, double glazed window

## **Bathroom:**

Bath, wash hand basin, WC, double glazed window

#### FLOORPLAN & EPC