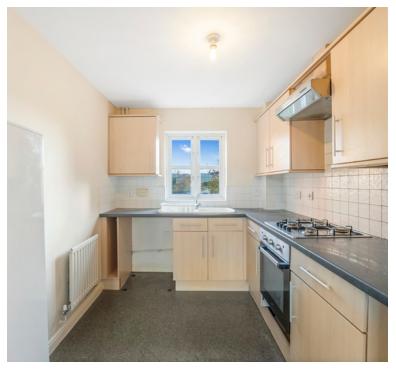

### Kitchen:

2.98m x 2.30m (9' 9" x 7' 7") Sink unit, floor and wall units, built in oven, hob and extractor hood, double glazed window, plumbing for washing machine, radiator