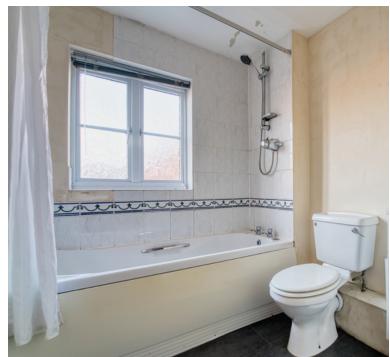

LABLE
- Coach house
- 2 bedrooms
- Good size lounge/diner

- No onward chain
- Gas central heating
- Garage
- EPC-D



# Main front door to the hallway:

# Hallway:

Stairs to the first floor

# Landing:

Loft access, airing cupboard, cupboard

# Lounge/diner:

5.45m x 5m (17' 11" x 16' 5") L-SHAPED....Double glazed windows to the front and rear, 2 radiators, archway to the kitchen

### Kitchen:

2.98m x 2.30m (9' 9" x 7' 7") Sink unit, floor and wall units, built in oven, hob and extractor hood, double glazed window, plumbing for washing machine, radiator

## Bedroom 1:

3.48m x 3.21m (11' 5" x 10' 6") Radiator, double glazed window

### **Bedroom 2:**

3.48m x 3.21m (11' 5" x 10' 6") Radiator, double glazed window

## **Bathroom:**

Bath, wash hand basin, WC, double glazed window













#### FLOORPLAN & EPC