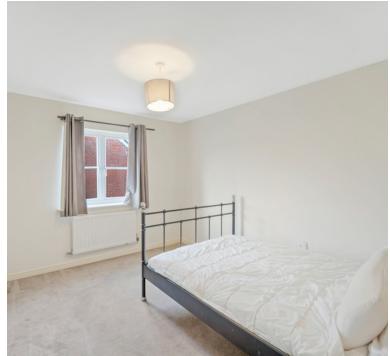

## Bedroom 1:

3.48m x 3.21m (11' 5" x 10' 6") Radiator, double glazed window

### **Bedroom 2:**

3.48m x 3.21m (11' 5" x 10' 6") Radiator, double glazed window