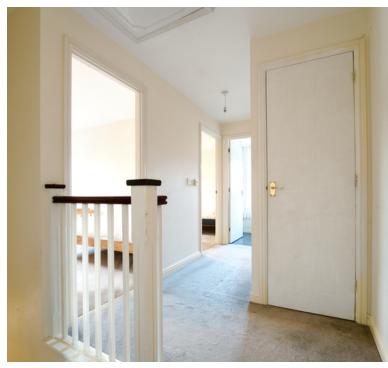

# Hallway:

Stairs to the first floor

# Landing:

Loft access, airing cupboard, cupboard