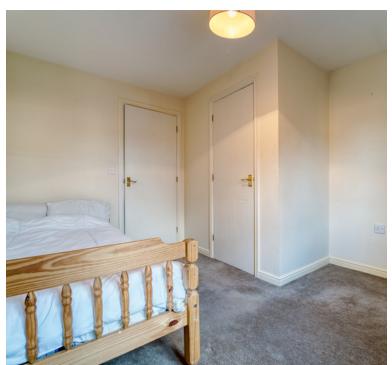

## Bedroom 1:

3.48m x 3.21m (11' 5" x 10' 6") Radiator, double glazed window

### **Bedroom 2:**

3.48m x 3.21m (11' 5" x 10' 6") Radiator, double glazed window