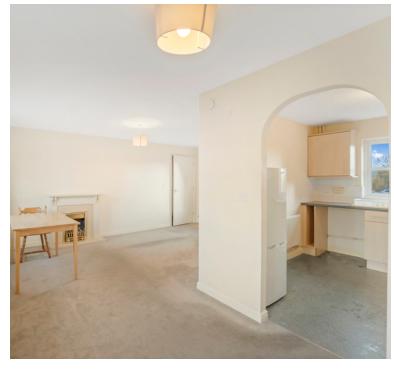

# Lounge/diner:

5.45m x 5m (17' 11" x 16' 5") L-SHAPED....Double glazed windows to the front and rear, 2 radiators, archway to the kitchen

### Kitchen:

2.98m x 2.30m (9' 9" x 7' 7") Sink unit, floor and wall units, built in oven, hob and extractor hood, double glazed window, plumbing for washing machine, radiator