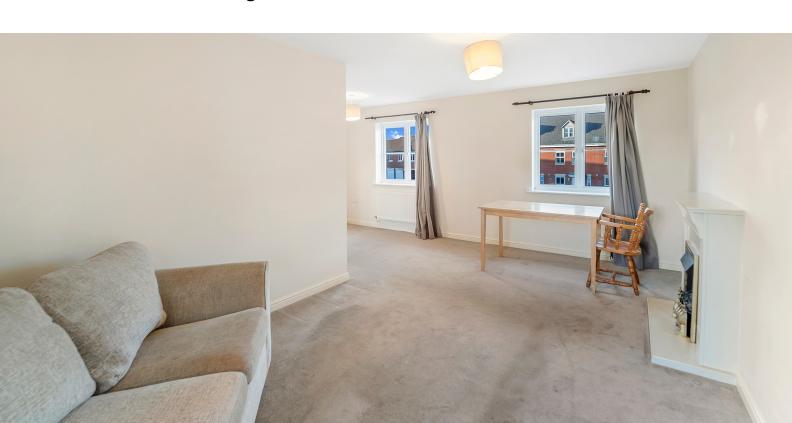

# Lounge/diner:

5.45m x 5m (17' 11" x 16' 5") L-SHAPED....Double glazed windows to the front and rear, 2 radiators, archway to the kitchen