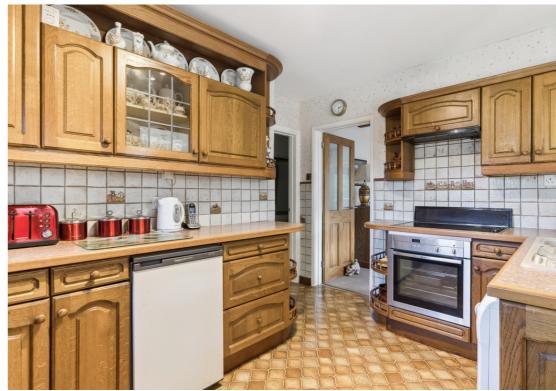

A rarely available extended three bedroom detached bungalow on a generous corner plot available with no onward chain.

The properties accommodation comprises entrance hall, kitchen/breakfast room, primary bedroom with double doors onto the garden, another two double bedrooms, shower room including WC, wash hand basin and shower, separate WC and open plan living/dining room with views onto the South facing wrap around garden. The large loft space offers potential for further extension (STPP).