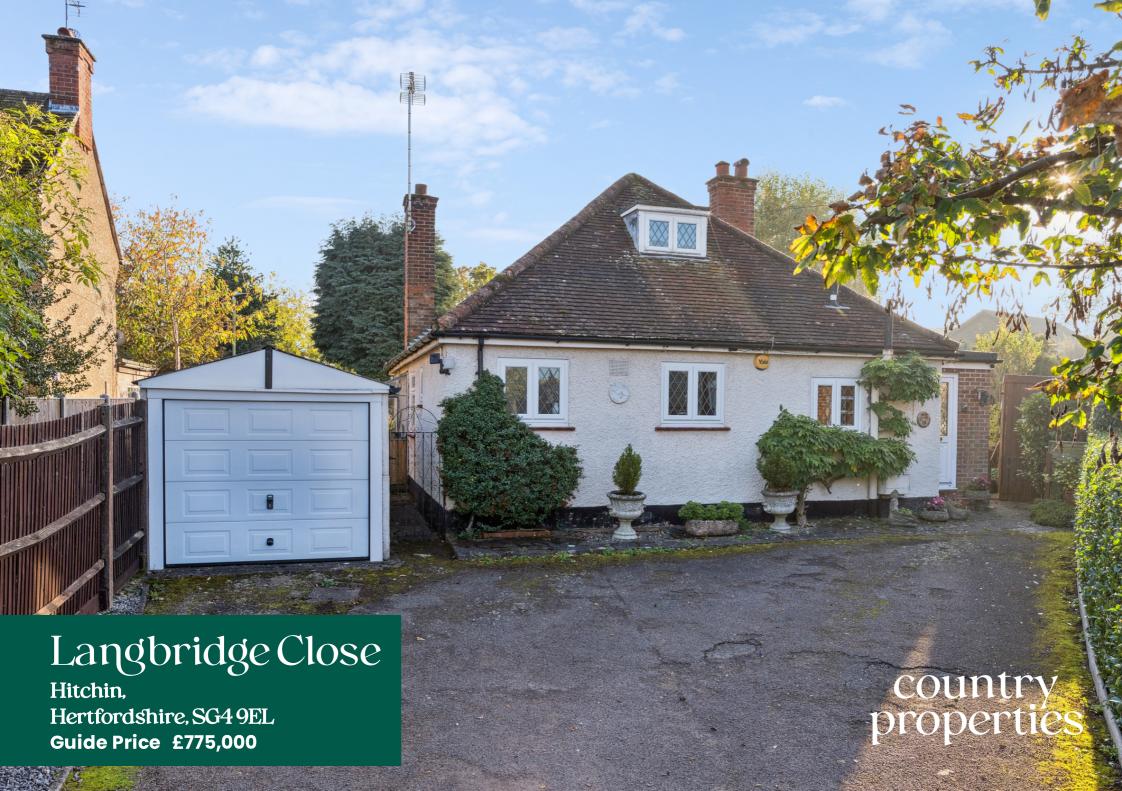

A rarely available extended three bedroom detached bungalow on a generous corner plot available with no onward chain.

The properties accommodation comprises entrance hall, kitchen/breakfast room, primary bedroom with double doors onto the garden, another two double bedrooms, shower room including WC, wash hand basin and shower, separate WC and open plan living/dining room with views onto the South facing wrap around garden. The large loft space offers potential for further extension (STPP).

To the outside is a large, mature, private South facing rear garden, wrapping around the bungalow. To the front is a detached single garage and driveway parking for several vehicles.

Hitchin is a charming medieval market town and has many fine Tudor and Georgian buildings, particularly around the market square. Near to the market square stands the large medieval parish church of St Mary. The town provides good shopping as well as a swimming pool, football team, two theatres, a wide variety of restaurants and pubs and highly regarded girls and boys schools. There is also a mainline railway station providing direct access to Kings Cross and Cambridge.

- Detached bungalow
- Three bedrooms
- South facing wrap around rear garden
- Garage and driveway
- Great potential to extend STPP
- 1.4 miles, 32 mins walk to Hitchin train station (as per Google Maps)
- 0.9 miles, 22 mins walk to Hitchin town centre (as per Google Maps)