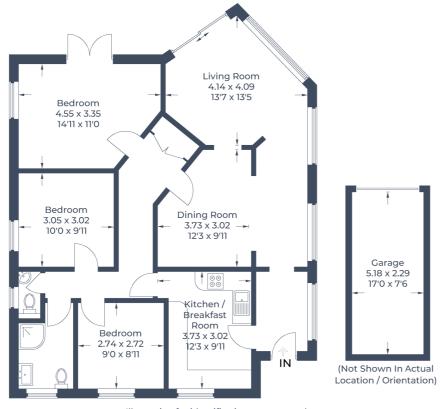

A rarely available extended three bedroom detached bungalow on a generous corner plot available with no onward chain.

The properties accommodation comprises entrance hall, kitchen/breakfast room, primary bedroom with double doors onto the garden, another two double bedrooms, shower room including WC, wash hand basin and shower, separate WC and open plan living/dining room with views onto the South facing wrap around garden. The large loft space offers potential for further extension (STPP).

To the outside is a large, mature, private South facing rear garden, wrapping around the bungalow. To the front is a detached single garage and driveway parking for several vehicles.

Hitchin is a charming medieval market town and has many fine Tudor and Georgian buildings, particularly around the market square. Near to the market square stands the large medieval parish church of St Mary. The town provides good shopping as well as a swimming pool, football team, two theatres, a wide variety of restaurants and pubs and highly regarded girls and boys schools. There is also a mainline railway station providing direct access to Kings Cross and Cambridge.

- Detached bungalow
- Three bedrooms
- South facing wrap around rear garden
- Garage and driveway
- Great potential to extend STPP
- 1.4 miles, 32 mins walk to Hitchin train station (as per Google Maps)
- 0.9 miles, 22 mins walk to Hitchin town centre (as per Google Maps)

Illustration for identification purposes only, measurements are approximate, not to scale.

© CJ Property Marketing Produced for Country Properties

All measurements are approximate and quoted in metric with imperial equivalents and for general guidance only and whilst every attempt has been made to ensure accuracy, they must not be relied on. The fixtures, fittings and appliances referred to have not been tested and therefore no guarantee can be given and that they are in working order. Internal photographs are reproduced for general information and it must not be inferred that any item shown is included with the property. For a free valuation, contact the numbers listed on the brochure.