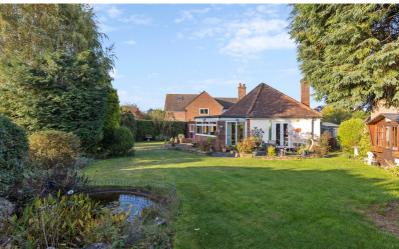

To the outside is a large, mature, private South facing rear garden, wrapping around the bungalow. To the front is a detached single garage and driveway parking for several vehicles.

Hitchin is a charming medieval market town and has many fine Tudor and Georgian buildings, particularly around the market square. Near to the market square stands the large medieval parish church of St Mary. The town provides good shopping as well as a swimming pool, football team, two theatres, a wide variety of restaurants and pubs and highly regarded girls and boys schools. There is also a mainline railway station providing direct access to Kings Cross and Cambridge.