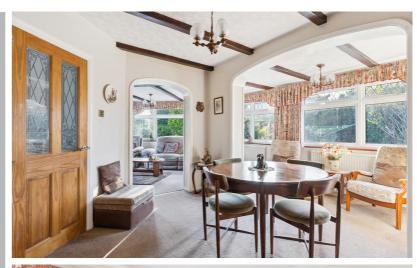

A rarely available extended three bedroom detached bungalow on a generous corner plot available with no onward chain.

The properties accommodation comprises entrance hall, kitchen/breakfast room, primary bedroom with double doors onto the garden, another two double bedrooms, shower room including WC, wash hand basin and shower, separate WC and open plan living/dining room with views onto the South facing wrap around garden. The large loft space offers potential for further extension (STPP).