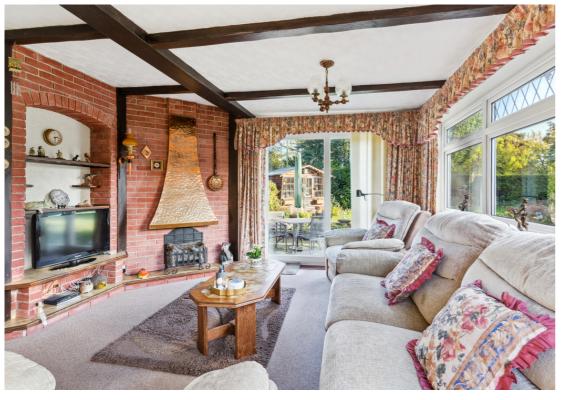

A rarely available extended three bedroom detached bungalow on a generous corner plot available with no onward chain.

The properties accommodation comprises entrance hall, kitchen/breakfast room, primary bedroom with double doors onto the garden, another two double bedrooms, shower room including WC, wash hand basin and shower, separate WC and open plan living/dining room with views onto the South facing wrap around garden. The large loft space offers potential for further extension (STPP).