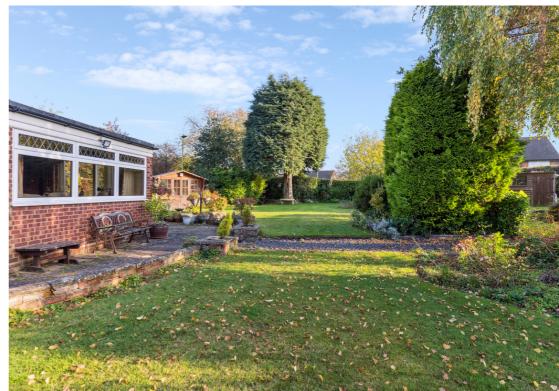

To the outside is a large, mature, private South facing rear garden, wrapping around the bungalow. To the front is a detached single garage and driveway parking for several vehicles.

Hitchin is a charming medieval market town and has many fine Tudor and Georgian buildings, particularly around the market square. Near to the market square stands the large medieval parish church of St Mary. The town provides good shopping as well as a swimming pool, football team, two theatres, a wide variety of restaurants and pubs and highly regarded girls and boys schools. There is also a mainline railway station providing direct access to Kings Cross and Cambridge.