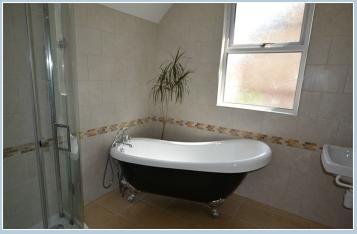

#### Bathroom

3.13m x 2.48m (10' 3" x 8' 2")

Bedroom

4.44m x 3.34m (14' 7" x 10' 11")

Bedroom 2

4.68m x 2.62m (15' 4" x 8' 7")