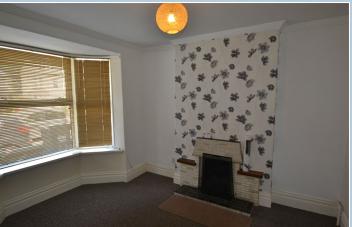

#### Lounge

4.11m x 3.29m (13' 6" x 10' 10")

**Reception Room 2** 

4.65m x 3.51m (15' 3" x 11' 6")