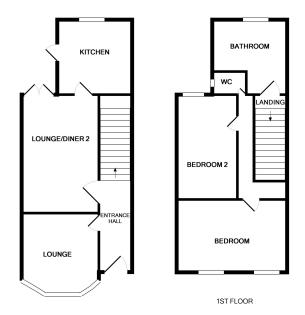

## **Ground Floor**

#### Lounge

4.11m x 3.29m (13' 6" x 10' 10")

**Reception Room 2** 

4.65m x 3.51m (15' 3" x 11' 6")

#### Kitchen

3.59m x 2.55m (11' 9" x 8' 4")

### 1st Floor

#### Bathroom

3.13m x 2.48m (10' 3" x 8' 2")

Bedroom

4.44m x 3.34m (14' 7" x 10' 11")

Bedroom 2

4.68m x 2.62m (15' 4" x 8' 7")

#### Services

Council Tax B Gas, Electric, Water mains

GROUND FLOOR

Made with Metropix ©2017

At John Smale & Co we don't just sell houses! ... Contact us now for information on all of our other services including Residential and Commercial Lettings, Property Management, Commercial Property Sales, Probate Valuations, Independent Financial Advice, Energy Performance Certificates, Auctions and New Homes.