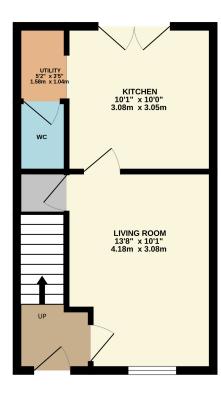

GROUND FLOOR 323 sq.ft. (30.0 sq.m.) approx.

1ST FLOOR 323 sq.ft. (30.0 sq.m.) approx.

TOTAL FLOOR AREA : 646 sq.ft. (60.0 sq.m.) approx I U IAL LLUDK AHEA: 646 sq.tt. (60.0 sq.m.) approx. Whist very strength has been made to ensure the accuracy of the flopping contained here, measurements of doors, windows, rooms and any other tens are approximate and no responsibility is taken for any error, omission or mis-statement. This plans for in listrative purposes only and should be used as such by any prospective purchaser. The services, systems and appliances shown have not been tested and no guarante as to their operability or extrative contained by the services. Made with Metropix ©2024