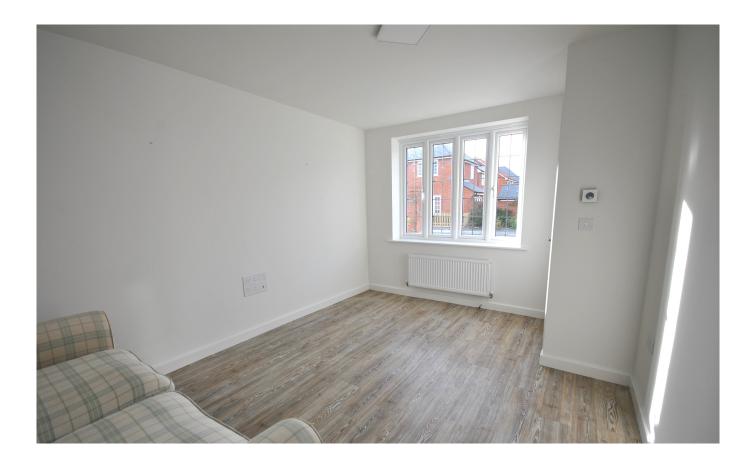

Entering from the front your are welcomed into an entrance hall with stairs leading to the first floor and access into the living room. The living room is a spacious front aspect room with a large front window and a storage cupboard. The kitchen is a good sized rear aspect room with patio doors opening to the garden. The kitchen is fitted with a selection of wall and base units with space provided for white appliances. There is a fitted electric oven, gas hob and overhead hood. The handy downstairs cloakroom is fitted with a WC and a pedestal sink and the ground floor is completed with a utility space where there is fitted wall and base units and space for a white appliance.