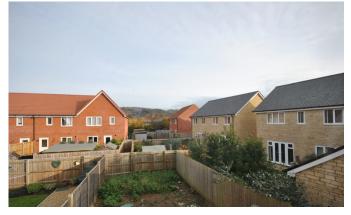

## OUTSIDE

The property at the front benefits from two allocated off street parking bays located. There is a path at the side that leads to the leads through a wooden gate into the rear garden. The rear garden is fully enclosed with wooden fencing and benefits from a patio area and garden space which could be an ideal space for children to play or to entertain.