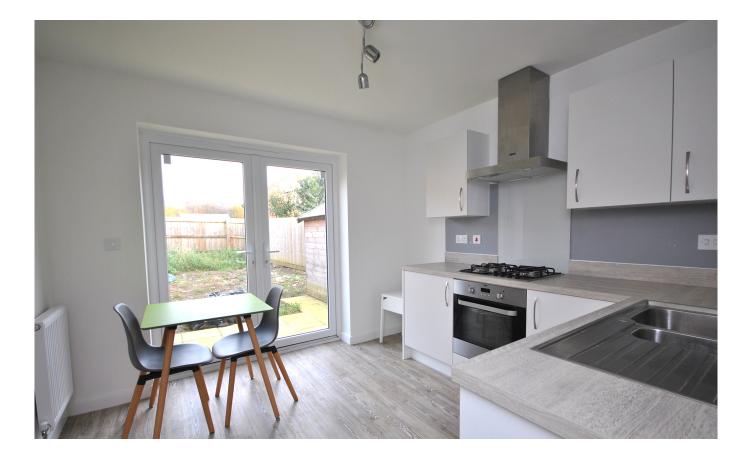

Entering from the front your are welcomed into an entrance hall with stairs leading to the first floor and access into the living room. The living room is a spacious front aspect room with a large front window and a storage cupboard. The kitchen is a good sized rear aspect room with patio doors opening to the garden. The kitchen is fitted with a selection of wall and base units with space provided for white appliances. There is a fitted electric oven, gas hob and overhead hood. The handy downstairs cloakroom is fitted with a WC and a pedestal sink and the ground floor is completed with a utility space where there is fitted wall and base units and space for a white appliance.