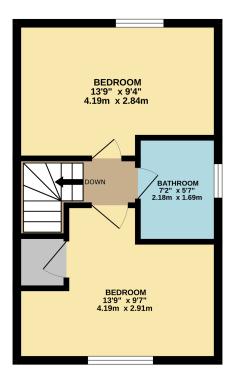

GROUND FLOOR 323 sq.ft. (30.0 sq.m.) approx.

1ST FLOOR 323 sq.ft. (30.0 sq.m.) approx.

TOTAL FLOOR AREA : 646 sq.ft. (60.0 sq.m.) approx I U IAL LLUDK AHEA: 646 sq.tt. (60.0 sq.m.) approx. Whist very strength has been made to ensure the accuracy of the flopping contained here, measurements of doors, windows, rooms and any other tens are approximate and no responsibility is taken for any error, omission or mis-statement. This plans for in listrative purposes only and should be used as such by any prospective purchaser. The services, systems and appliances shown have not been tested and no guarante as to their operability or extrative contained by the services. Made with Metropix ©2024