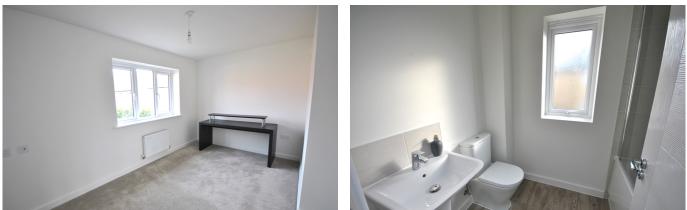

The first floor houses the two bedrooms which are both doubles with one at the front and one at the rear. The front bedroom benefits from a storage cupboard with the back double taking in garden views and far reaching views towards Cheddar Gorge. The family bathroom is fitted with a panelled bath with overhead shower, basin and WC.