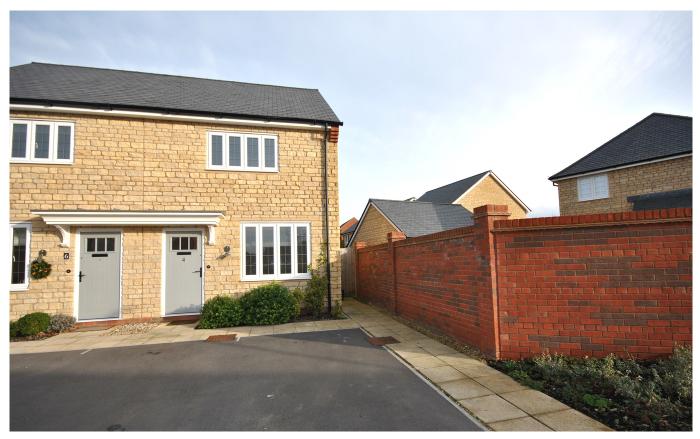

# Curlew Way Cheddar, BS27 3FU

# £275,000 Freehold

Set in a desirable position is this well positioned two bedroom property. Close to village amenities and boasting two parking spaces, an enclosed rear garden, two double bedrooms and ample living space.

## OUTSIDE

The property at the front benefits from two allocated off street parking bays located. There is a path at the side that leads to the leads through a wooden gate into the rear garden. The rear garden is fully enclosed with wooden fencing and benefits from a patio area and garden space which could be an ideal space for children to play or to entertain.