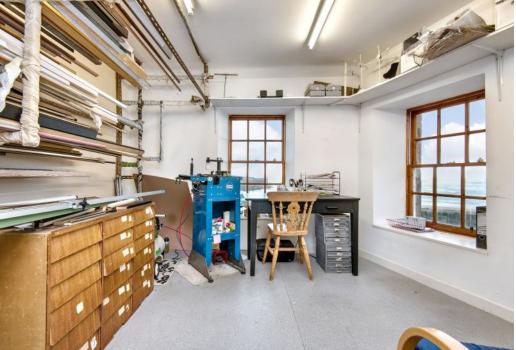

## Summary

With its prime location on the High Street in the heart of Anstruther, this traditional terraced property (currently used as a shop and framing business) is sure to appeal to a wide range of buyers. The property is set over two floors. The interior includes a welcoming entrance hall with a store, two spacious, sunfilled sales areas (fitted with modern light fixtures) on the ground floor, two equally spacious workshop spaces, a second store, a cloakroom and a WC on the first floor. Externally, the shop is surrounded by fantastic amenities, such as the beach, cafés and restaurants, and bus links.

### Features

- Highly sought-after coastal location
- Mid-terrace traditional building
- Located on the High Street
- Near Anstruther Harbour
- Appealing scope for development
- Excellent sea views
- Entrance hall with under-storage and store
- Two sunny, open-plan gallery spaces
- Southwest-facing workshop with a store
- Dual-aspect workshop with Cloakroom and WC
- On-street parking
- Traditional windows