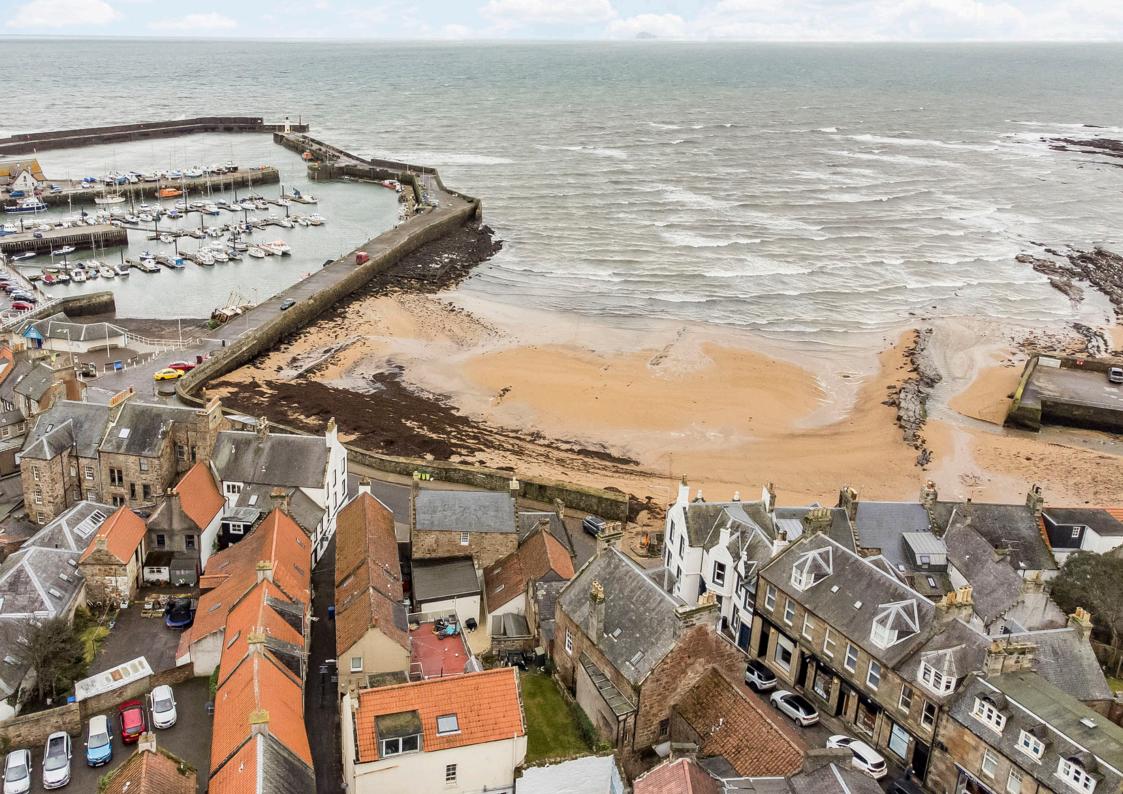

### Features

- Highly sought-after coastal location
- Mid-terrace traditional building
- Located on the High Street
- Near Anstruther Harbour
- Appealing scope for development
- Excellent sea views
- Entrance hall with under-storage and store
- Two sunny, open-plan gallery spaces
- Southwest-facing workshop with a store
- Dual-aspect workshop with Cloakroom and WC
- On-street parking
- Traditional windows

"With its central location, this commercial property is ideally positioned to attract customers and is now ready for a new business."

"This property is ideally located just a short walk from Anstruther Harbour, restaurants, and beaches."