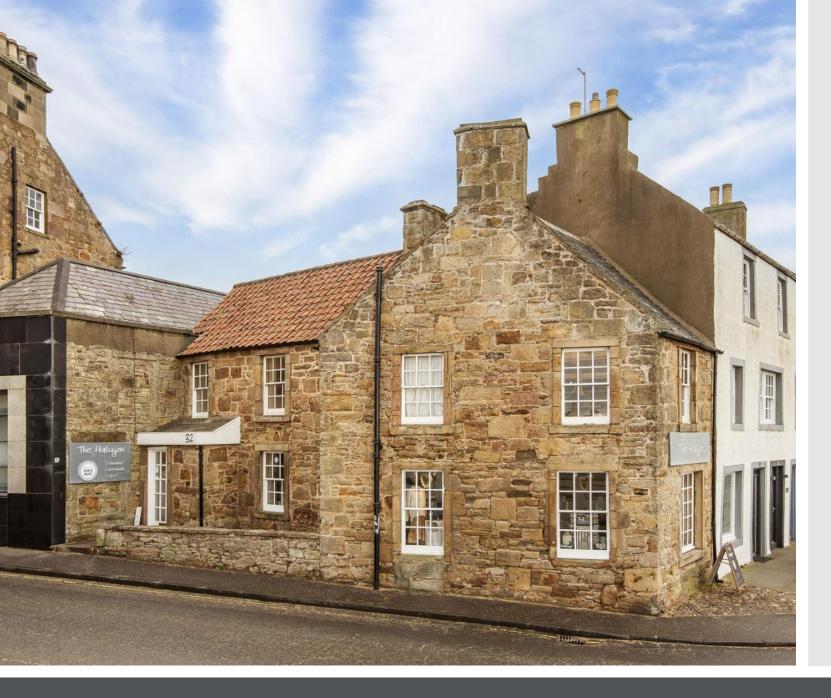

# Halcyon Gallery, 32 Rodger Street

Anstruther, Fife, KY10 3DU

## Summary

With its prime location on the High Street in the heart of Anstruther, this traditional terraced property (currently used as a shop and framing business) is sure to appeal to a wide range of buyers. The property is set over two floors. The interior includes a welcoming entrance hall with a store, two spacious, sunfilled sales areas (fitted with modern light fixtures) on the ground floor, two equally spacious workshop spaces, a second store, a cloakroom and a WC on the first floor. Externally, the shop is surrounded by fantastic amenities, such as the beach, cafés and restaurants, and bus links.

### Features

- Highly sought-after coastal location
- Mid-terrace traditional building
- Located on the High Street
- Near Anstruther Harbour
- Appealing scope for development
- Excellent sea views
- Entrance hall with under-storage and store
- Two sunny, open-plan gallery spaces
- Southwest-facing workshop with a store
- Dual-aspect workshop with Cloakroom and WC
- On-street parking
- Traditional windows