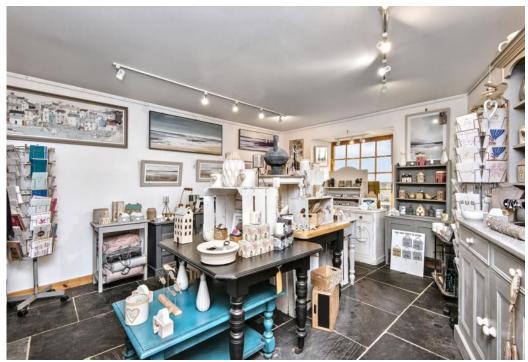

## Summary

With its prime location on the High Street in the heart of Anstruther, this traditional terraced property (currently used as a shop and framing business) is sure to appeal to a wide range of buyers. The property is set over two floors. The interior includes a welcoming entrance hall with a store, two spacious, sunfilled sales areas (fitted with modern light fixtures) on the ground floor, two equally spacious workshop spaces, a second store, a cloakroom and a WC on the first floor. Externally, the shop is surrounded by fantastic amenities, such as the beach, cafés and restaurants, and bus links.

### Features

- Highly sought-after coastal location
- Mid-terrace traditional building
- Located on the High Street
- Near Anstruther Harbour
- Appealing scope for development
- Excellent sea views
- Entrance hall with under-storage and store
- Two sunny, open-plan gallery spaces
- Southwest-facing workshop with a store
- Dual-aspect workshop with Cloakroom and WC
- On-street parking
- Traditional windows