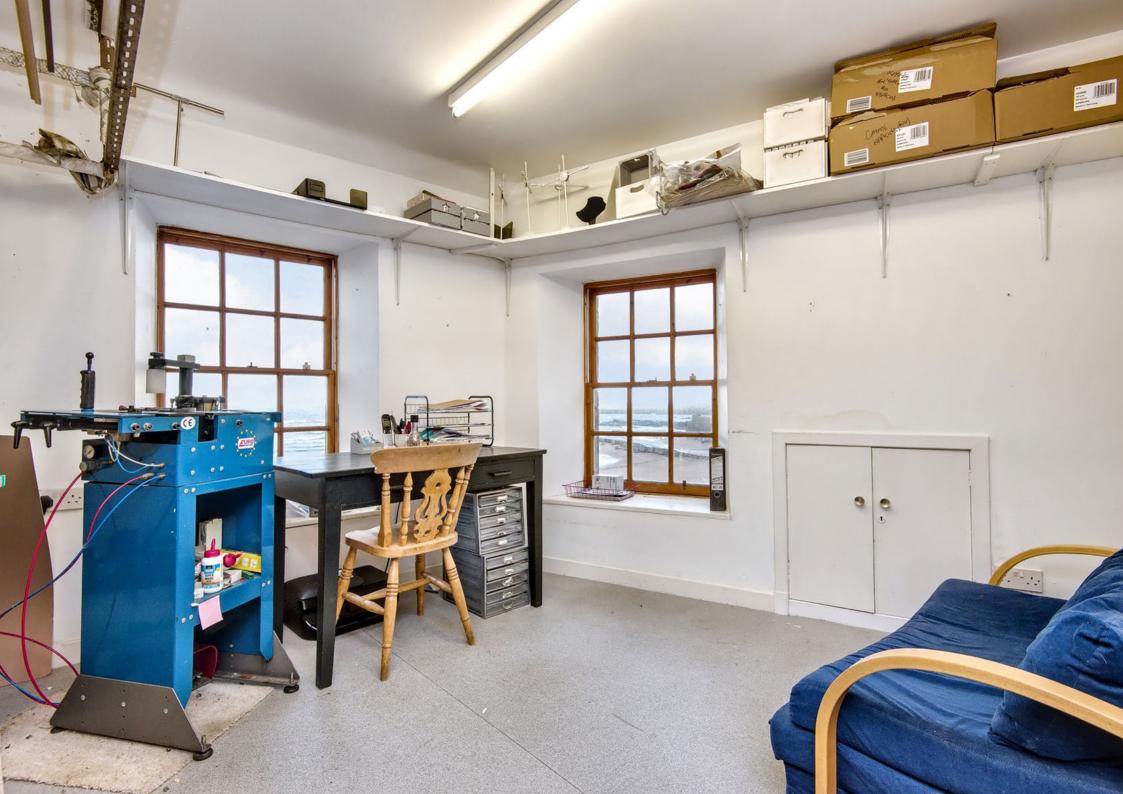

## Summary

With its prime location on the High Street in the heart of Anstruther, this traditional terraced property (currently used as a shop and framing business) is sure to appeal to a wide range of buyers. The property is set over two floors. The interior includes a welcoming entrance hall with a store, two spacious, sunfilled sales areas (fitted with modern light fixtures) on the ground floor, two equally spacious workshop spaces, a second store, a cloakroom and a WC on the first floor. Externally, the shop is surrounded by fantastic amenities, such as the beach, cafés and restaurants, and bus links.

### Features

- Highly sought-after coastal location
- Mid-terrace traditional building
- Located on the High Street
- Near Anstruther Harbour
- Appealing scope for development
- Excellent sea views
- Entrance hall with under-storage and store
- Two sunny, open-plan gallery spaces
- Southwest-facing workshop with a store
- Dual-aspect workshop with Cloakroom and WC
- On-street parking
- Traditional windows