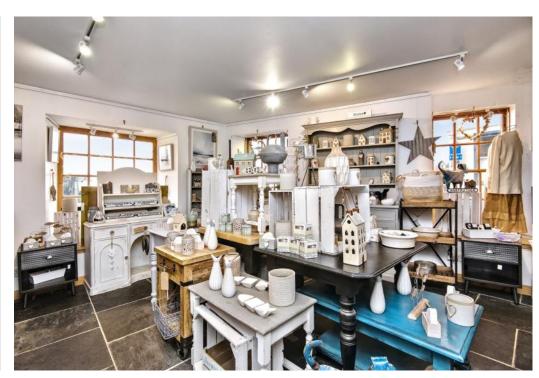

## Summary

With its prime location on the High Street in the heart of Anstruther, this traditional terraced property (currently used as a shop and framing business) is sure to appeal to a wide range of buyers. The property is set over two floors. The interior includes a welcoming entrance hall with a store, two spacious, sunfilled sales areas (fitted with modern light fixtures) on the ground floor, two equally spacious workshop spaces, a second store, a cloakroom and a WC on the first floor. Externally, the shop is surrounded by fantastic amenities, such as the beach, cafés and restaurants, and bus links.

### Features

- Highly sought-after coastal location
- Mid-terrace traditional building
- Located on the High Street
- Near Anstruther Harbour
- Appealing scope for development
- Excellent sea views
- Entrance hall with under-storage and store
- Two sunny, open-plan gallery spaces
- Southwest-facing workshop with a store
- Dual-aspect workshop with Cloakroom and WC
- On-street parking
- Traditional windows