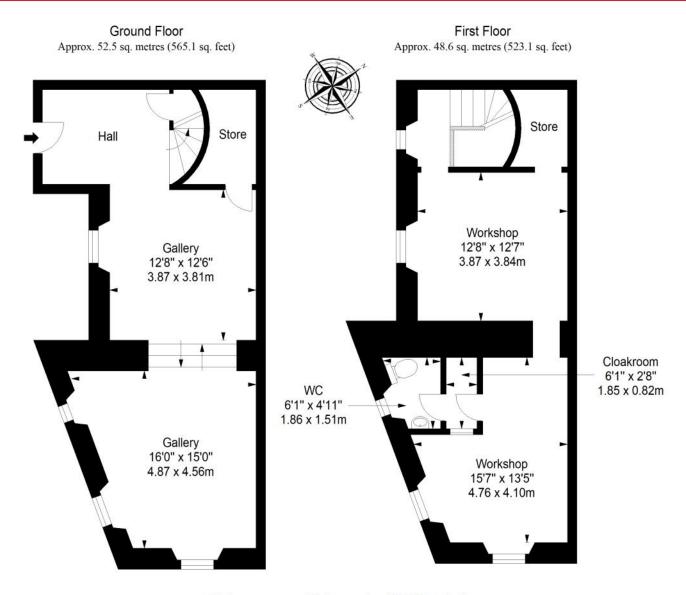

# Floorplan

Total area: approx. 101.1 sq. metres (1088.2 sq. feet)

## Summary

With its prime location on the High Street in the heart of Anstruther, this traditional terraced property (currently used as a shop and framing business) is sure to appeal to a wide range of buyers. The property is set over two floors. The interior includes a welcoming entrance hall with a store, two spacious, sunfilled sales areas (fitted with modern light fixtures) on the ground floor, two equally spacious workshop spaces, a second store, a cloakroom and a WC on the first floor. Externally, the shop is surrounded by fantastic amenities, such as the beach, cafés and restaurants, and bus links.