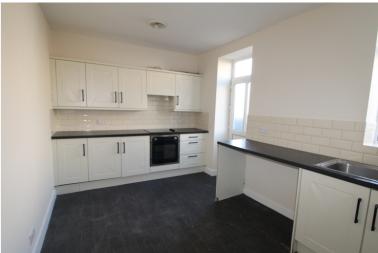

## **FULL DESCRIPTION**

Offered for sale with no onward chain is this charming, two bedroom stone through terrace situated in the popular village location of Cross Roads with excellent access to local amenities. The accommodation which is over two floors briefly comprises of an entrance hall, spacious lounge with window to the front, good sized kitchen which has a range of base and wall mounted units, oven, hob, window and door to the rear, cellar. To the first floor there is a landing area, two bedrooms and a bathroom with a modern suite comprising of a bath with shower over, shower screen, WC, wash hand basin, towel radiator, window to the rear. Gas central heating and double glazing. No vendor chain. EPC Rating D.