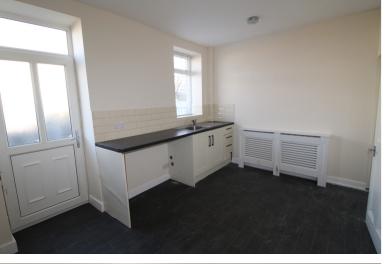

## **FULL DESCRIPTION**

Offered for sale with no onward chain is this charming, two bedroom stone through terrace situated in the popular village location of Cross Roads with excellent access to local amenities. The accommodation which is over two floors briefly comprises of an entrance hall, spacious lounge with window to the front, good sized kitchen which has a range of base and wall mounted units, oven, hob, window and door to the rear, cellar. To the first floor there is a landing area, two bedrooms and a bathroom with a modern suite comprising of a bath with shower over, shower screen, WC, wash hand basin, towel radiator, window to the rear. Gas central heating and double glazing. No vendor chain. EPC Rating D.