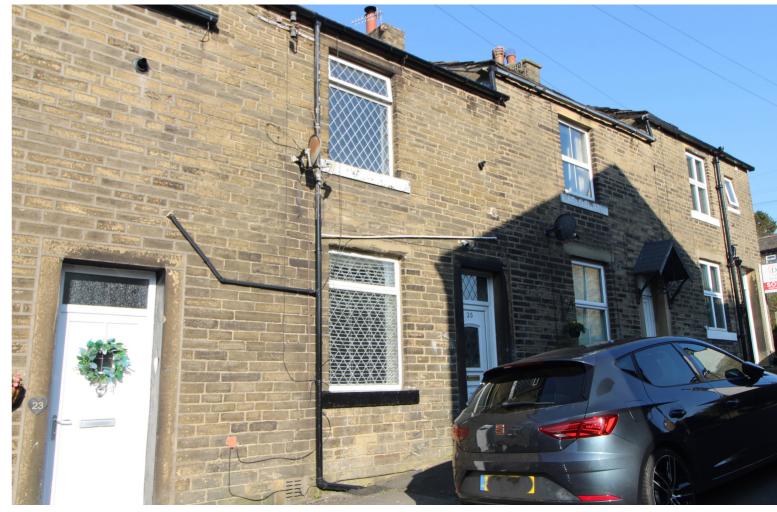

## **FULL DESCRIPTION**

Offered for sale with no onward chain is this charming, two bedroom stone through terrace situated in the popular village location of Cross Roads with excellent access to local amenities. The accommodation which is over two floors briefly comprises of an entrance hall, spacious lounge with window to the front, good sized kitchen which has a range of base and wall mounted units, oven, hob, window and door to the rear, cellar. To the first floor there is a landing area, two bedrooms and a bathroom with a modern suite comprising of a bath with shower over, shower screen, WC, wash hand basin, towel radiator, window to the rear. Gas central heating and double glazing. No vendor chain. EPC Rating D.