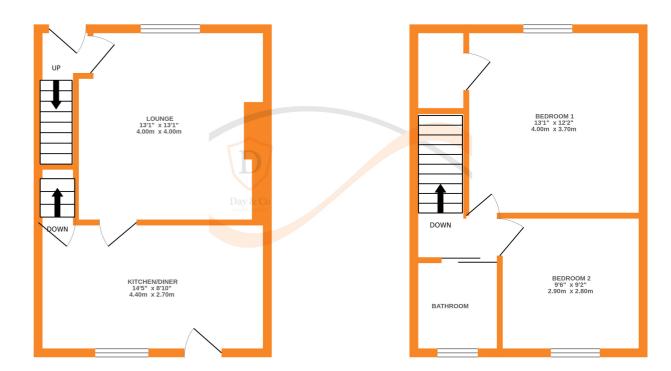

## **FULL DESCRIPTION**

Offered for sale with no onward chain is this charming, two bedroom stone through terrace situated in the popular village location of Cross Roads with excellent access to local amenities. The accommodation which is over two floors briefly comprises of an entrance hall, spacious lounge with window to the front, good sized kitchen which has a range of base and wall mounted units, oven, hob, window and door to the rear, cellar. To the first floor there is a landing area, two bedrooms and a bathroom with a modern suite comprising of a bath with shower over, shower screen, WC, wash hand basin, towel radiator, window to the rear. Gas central heating and double glazing. No vendor chain. EPC Rating D.

GROUND FLOOR 1ST FLOOR

Whilst every attempt has been made to ensure the accuracy of the floorplan contained here, measurements of doors, windows, rooms and any other items are approximate and no responsibility is taken for any error, omission or mis-statement. This plan is for illustrative purposes only and should be used as such by any rospective purchaser. The services, systems and appliances shown have not been tested and no guarantee as to their operability or efficiency can be given.