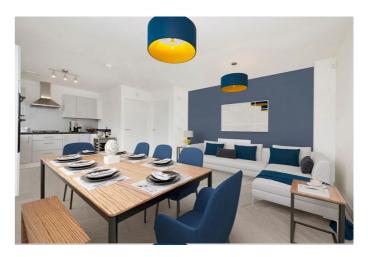

A welcoming entrance hall affords access to the staircase leading to the upper hall, and throughout the ground floor, including a convenient WC and an understair storage cupboard. A stunning lounge space is set to the front; whilst to the rear, with French patio doors, an exceptionally spacious open-plan kitchen/dining/family room benefits from garden access and a separate laundry room, and presents an adaptable and comfortable setting for family life and entertainment.