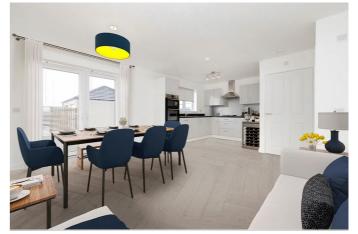

A welcoming entrance hall affords access to the staircase leading to the upper hall, and throughout the ground floor, including a convenient WC and an understair storage cupboard. A stunning lounge space is set to the front; whilst to the rear, with French patio doors, an exceptionally spacious open-plan kitchen/dining/family room benefits from garden access and a separate laundry room, and presents an adaptable and comfortable setting for family life and entertainment.