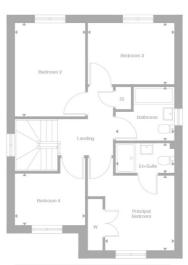

On the upper floor, the hall affords access to three double bedrooms and a single bedroom, with the principal bedroom set to the front featuring an en-suite shower room; whilst the fourth bedroom could become a useful home office. Completing the accommodation, the bathroom is set to the side and offers space for a three-piece suite.

#### First Floor

| Principal Bedroom | 9′ 3″ × 9′ 11″ |
|-------------------|----------------|
| En-Suite          | 7′ 11″ × 4′ 0″ |
| Bedroom 2         | 9′ 4″ × 12′ 5″ |
| Bedroom 3         | 11' 7" × 8' 2" |
| Bedroom 4         | 9′ 4″ × 6′ 10″ |
| Bathroom          | 7' 11" × 7' 1" |
|                   |                |