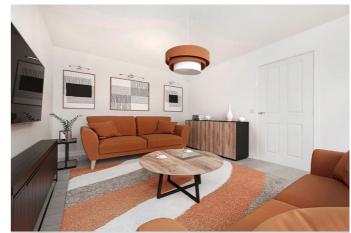

A welcoming entrance hall affords access to the staircase leading to the upper hall, and throughout the ground floor, including a convenient WC and an understair storage cupboard. A stunning lounge space is set to the front; whilst to the rear, with French patio doors, an exceptionally spacious open-plan kitchen/dining/family room benefits from garden access and a separate laundry room, and presents an adaptable and comfortable setting for family life and entertainment.