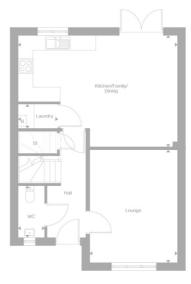

Comprises an entrance hall, lounge, an open-plan kitchen/dining/family room, four bedrooms, an en-suite shower room, a family-size bathroom, a ground-floor WC and a laundry room.

The Riverwood at Victoria Wynd is part of an exclusive development, offering versatile rooms spread over two floors, allowing flexibility to create a home that fits your current family lifestyle.

A welcoming entrance hall affords access to the staircase leading to the upper hall, and throughout the ground floor, including a convenient WC and an understair storage cupboard. A stunning lounge space is set to the front; whilst to the rear, with French patio doors, an exceptionally spacious open-plan kitchen/dining/family room benefits from garden access and a separate laundry room, and presents an adaptable and comfortable setting for family life and entertainment.

#### Ground Floor

| Lounge                | 11' 9" × 15' 0" |
|-----------------------|-----------------|
| Kitchen/Family/Dining | 21'3" × 14'10"  |
| Laundry               | 5' 3" × 3' 2"   |
| WC                    | 3' 6" × 6' 10"  |