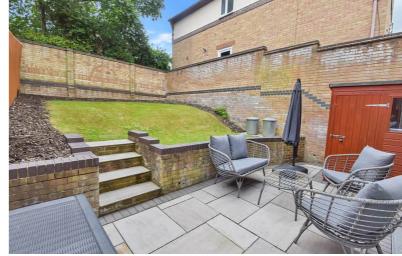

#### **Description**

This modern semi-detached house has been beautifully maintained throughout with contemporary features such as app controllable heating, modern staircase and kitchen.

Tucked away in the popular location of Princes Park with local amenities and school. The accommodation comprises: Entrance hall with feature glass and wood staircase and storage cupboard. The kitchen has an excellent range of units, an induction hob and oven with retractable door. The lounge benefits from French doors with fitted blinds. Upstairs are two double bedrooms and a modern wet room/ shower room which can be easily modified to accommodate a bath if preferred. The heating system has flexibility in control to maximise economy. The rear garden is of a good size and laid to lawn with a patio area. The garage has an electric roller door plus rear door into garden. There is additional parking for two vehicles in front of the garage and house. Must be viewed to fully appreciate all that is on offer.

#### **Key Features**

- · Semi-detached house
- Two double bedrooms
- · Excellent order throughout
- · Ideal first buy or investment
- Popular location
- Garage with electronic door and driveway
- Controllable electric heating
- Garden approx 35 x 20ft