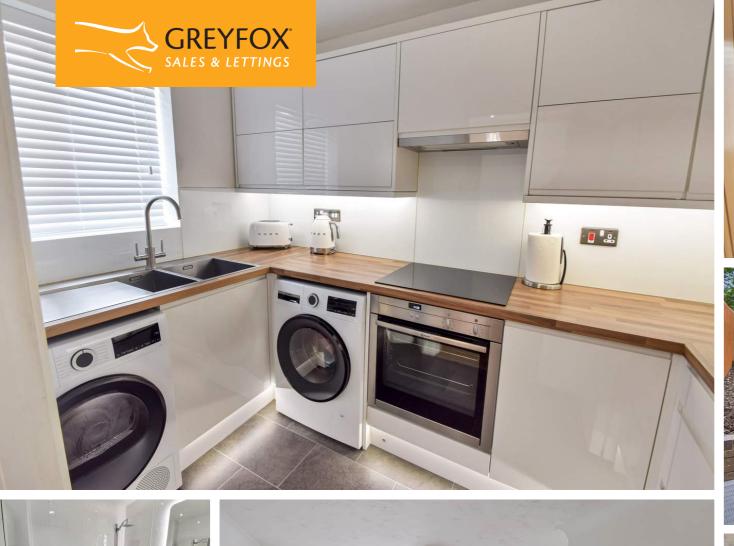

#### **Description**

This modern semi-detached house has been beautifully maintained throughout with contemporary features such as app controllable heating, modern staircase and kitchen.

Tucked away in the popular location of Princes Park with local amenities and school. The accommodation comprises: Entrance hall with feature glass and wood staircase and storage cupboard. The kitchen has an excellent range of units, an induction hob and oven with retractable door. The lounge benefits from French doors with fitted blinds. Upstairs are two double bedrooms and a modern wet room/ shower room which can be easily modified to accommodate a bath if preferred. The heating system has flexibility in control to maximise economy. The rear garden is of a good size and laid to lawn with a patio area. The garage has an electric roller door plus rear door into garden. There is additional parking for two vehicles in front of the garage and house. Must be viewed to fully appreciate all that is on offer.