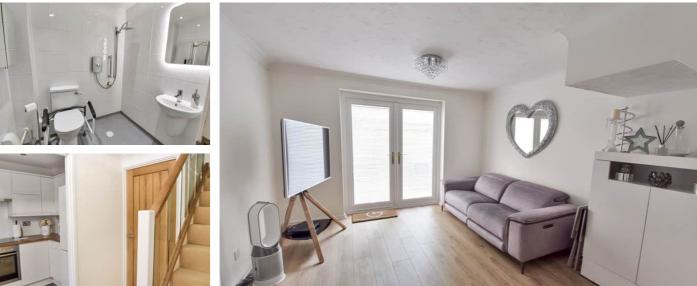

#### **Description**

This modern semi-detached house has been beautifully maintained throughout with contemporary features such as app controllable heating, modern staircase and kitchen.

Tucked away in the popular location of Princes Park with local amenities and school. The accommodation comprises: Entrance hall with feature glass and wood staircase and storage cupboard. The kitchen has an excellent range of units, an induction hob and oven with retractable door. The lounge benefits from French doors with fitted blinds. Upstairs are two double bedrooms and a modern wet room/ shower room which can be easily modified to accommodate a bath if preferred. The heating system has flexibility in control to maximise economy. The rear garden is of a good size and laid to lawn with a patio area. The garage has an electric roller door plus rear door into garden. There is additional parking for two vehicles in front of the garage and house. Must be viewed to fully appreciate all that is on offer.