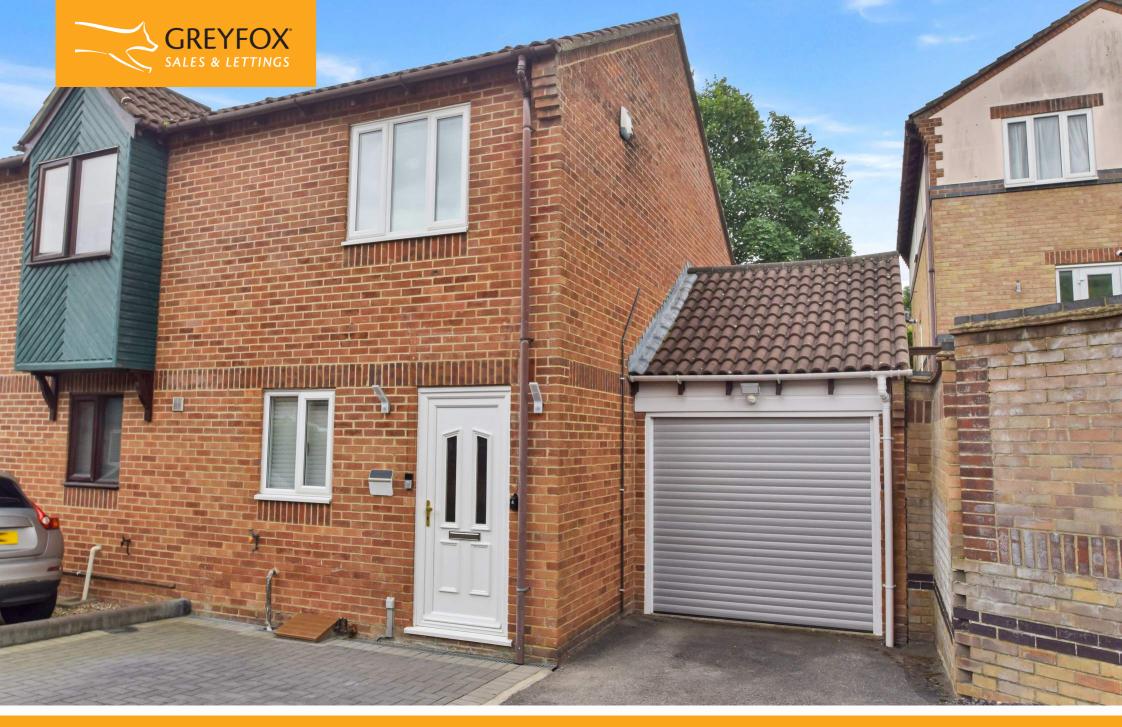

# Redwing Road, Princes Park, Chatham, Kent, ME5 7TH Offers Over £270,000 Freehold

#### **Description**

This modern semi-detached house has been beautifully maintained throughout with contemporary features such as app controllable heating, modern staircase and kitchen.

Tucked away in the popular location of Princes Park with local amenities and school. The accommodation comprises: Entrance hall with feature glass and wood staircase and storage cupboard. The kitchen has an excellent range of units, an induction hob and oven with retractable door. The lounge benefits from French doors with fitted blinds. Upstairs are two double bedrooms and a modern wet room/ shower room which can be easily modified to accommodate a bath if preferred. The heating system has flexibility in control to maximise economy. The rear garden is of a good size and laid to lawn with a patio area. The garage has an electric roller door plus rear door into garden. There is additional parking for two vehicles in front of the garage and house. Must be viewed to fully appreciate all that is on offer.

#### **Key Features**

- · Semi-detached house
- Two double bedrooms
- · Excellent order throughout
- · Ideal first buy or investment
- Popular location
- Garage with electronic door and driveway
- Controllable electric heating
- Garden approx 35 x 20ft