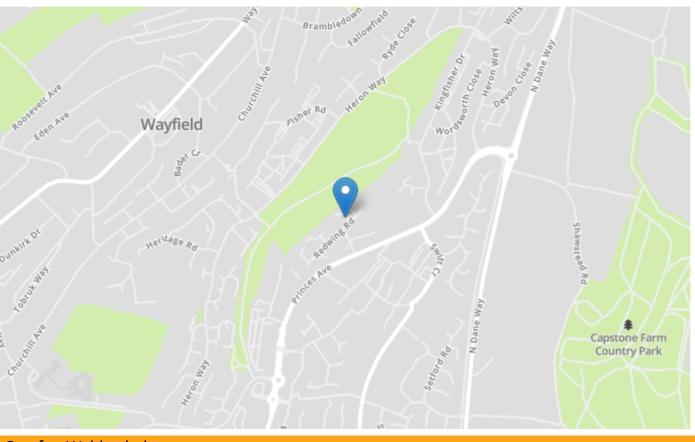

## **Property Location**

Redwing Road, Princes Park, Chatham, Kent, ME5 7TH

|                          |                    |      | Curre | ent Potentia |
|--------------------------|--------------------|------|-------|--------------|
| Very energy efficient    | - lower running c  | osts |       |              |
| (92+)                    |                    |      |       |              |
| (81-91) B                |                    |      |       | 91           |
| (69-80)                  | C                  |      | 7     |              |
| (55-68)                  | D                  |      |       |              |
| (39-54)                  |                    |      |       |              |
| (21-38)                  |                    | F    |       |              |
| (1-20)                   |                    | (    | 3     |              |
| Not energy efficient - h | nigher running cos | ts   | _     |              |

#### **Local Area**

Walderslade is within reach of local primary and secondary schools, shopping parades, doctors surgery and dentist. Being close to Chatham and Maidstone town centres, Capstone Valley Ski and Snowboard Centre, Historic Rochester and Dockside centre plus Bluewater Shopping Centre being approximately 20 minutes away by car. The area offers good transport links to the A2/M2, M20 and M25 plus Ebbsfleet International and Ashford