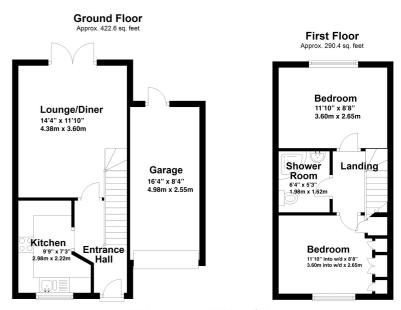

#### **Description**

This modern semi-detached house has been beautifully maintained throughout with contemporary features such as app controllable heating, modern staircase and kitchen.

Tucked away in the popular location of Princes Park with local amenities and school. The accommodation comprises: Entrance hall with feature glass and wood staircase and storage cupboard. The kitchen has an excellent range of units, an induction hob and oven with retractable door. The lounge benefits from French doors with fitted blinds. Upstairs are two double bedrooms and a modern wet room/ shower room which can be easily modified to accommodate a bath if preferred. The heating system has flexibility in control to maximise economy. The rear garden is of a good size and laid to lawn with a patio area. The garage has an electric roller door plus rear door into garden. There is additional parking for two vehicles in front of the garage and house. Must be viewed to fully appreciate all that is on offer.

Total area: approx. 713.0 sq. feet

Please be advised this plan is offered for marketing purposes only. It can not be relied upon for exact or precise measurements, angles, window or door openings. Whilst every effort is made to ensure the accuracy the company or provider accepts no responsibility for the content.