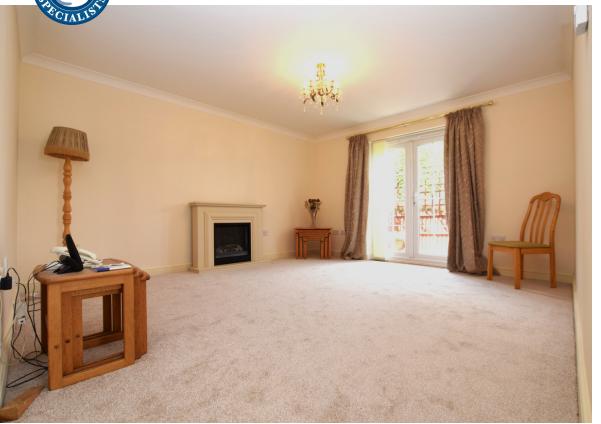

To the back of the property, you find the spacious living area complimented by an electric feature fireplace and natural light from the French doors leading into the property's small terrace area. Attached, creating an open plan feel, is the well-presented kitchen dining area, with the bonus of French doors leading to the communal areas.