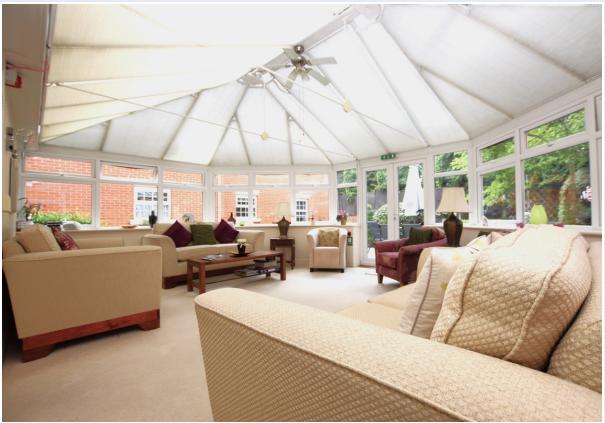

To the back of the property, you find the spacious living area complimented by an electric feature fireplace and natural light from the French doors leading into the property's small terrace area. Attached, creating an open plan feel, is the well-presented kitchen dining area, with the bonus of French doors leading to the communal areas.