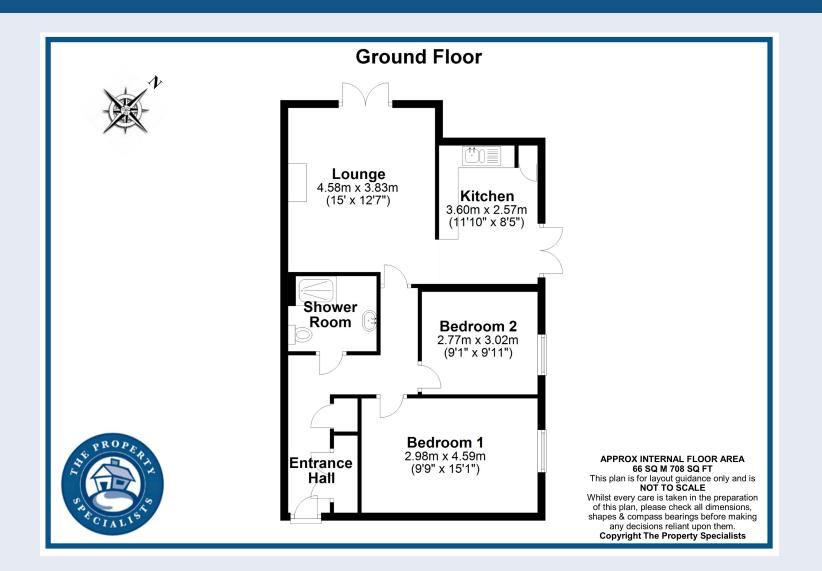

As you enter the property you are met by a large entrance hallway with a sizeable storage cupboard to the right. Walking through the property you are met by the main bathroom, which comprises of a wash hand basin, w/c, and separate shower. Further into the property you find the brilliant sized master bedroom which provides ample space for a double bed and large wardrobes. The second bedroom also allows for a double bed. The property is fitted throughout with thick beige carpet in immaculate condition.

To the back of the property, you find the spacious living area complimented by an electric feature fireplace and natural light from the French doors leading into the property's small terrace area. Attached, creating an open plan feel, is the well-presented kitchen dining area, with the bonus of French doors leading to the communal areas.