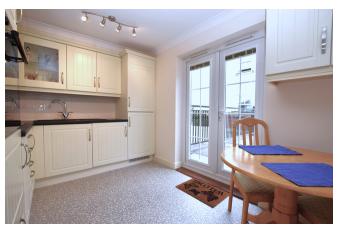

To the back of the property, you find the spacious living area complimented by an electric feature fireplace and natural light from the French doors leading into the property's small terrace area. Attached, creating an open plan feel, is the well-presented kitchen dining area, with the bonus of French doors leading to the communal areas.