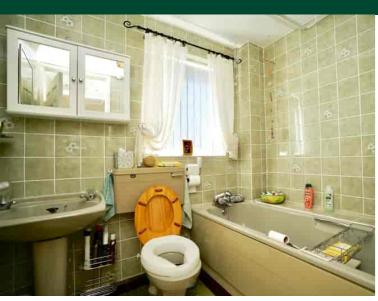

# **Family Bathroom**

Double glazed window to side aspect, fitted in a three piece suite comprising low level WC, pedestal wash hand basin, panel bath with independent shower over, complementing tiling, radiator.