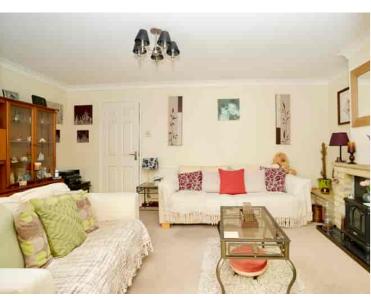

# **Sitting Room**

16' 7" x 10' 9" (5.05m x 3.28m)

Double glazed window and sliding double glazed patio doors to conservatory, central fire place recess, radiator, TV and telephone points.