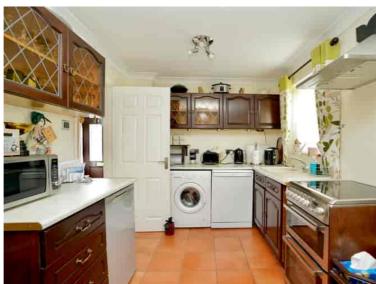

# Kitchen/Breakfast Room

16' 7" x 8' 4" (5.05m x 2.54m)

Fitted in a range of base and wall mounted units with complementing work surfaces, Single drainer and a half bowl sink unit, space for cooker with stainless steel extractor hood over, appliance spaces, radiator, storage cupboard, two windows to front aspect, part ceramic tiled flooring.