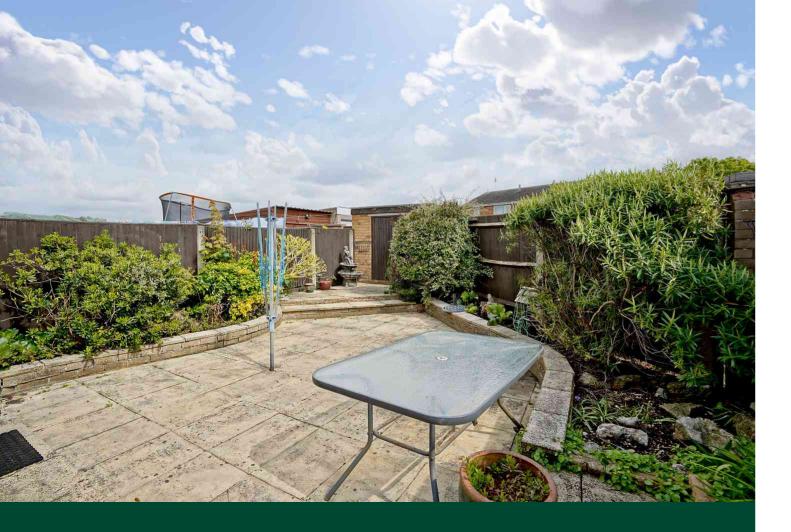

#### Outside

The front garden is laid to lawn with flower and shrub borders Gated side access leads to the low maintenance rear garden which is paved with flower and shrub borders, brick and timber storage sheds.