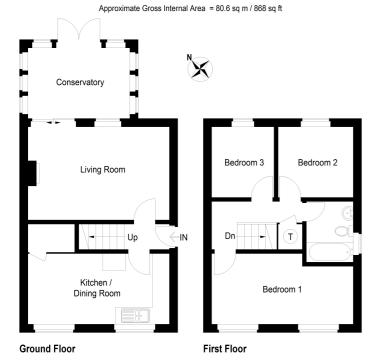

www.peterlane.co.uk Web office open all day every day

This plan is for layout guidance only. Not drawn to scale unless stated. Windows and door opening are approximate. Whilst every care is taken in the preparation of this plan, please check all dimension shapes and compass bearings before making any decisions reliant upon them. (ID1075527)

# Kitchen/Breakfast Room

16' 7" x 8' 4" (5.05m x 2.54m)

Fitted in a range of base and wall mounted units with complementing work surfaces, Single drainer and a half bowl sink unit, space for cooker with stainless steel extractor hood over, appliance spaces, radiator, storage cupboard, two windows to front aspect, part ceramic tiled flooring.

# Conservatory

11'8" x 8'2" (3.6m x 2.5m)

UPVC double glazed construction, double glazed French doors to rear garden, ceramic tiled flooring.

# **Sitting Room**

16' 7" x 10' 9" (5.05m x 3.28m)

Double glazed window and sliding double glazed patio doors to conservatory, central fire place recess, radiator, TV and telephone points.

# Bedroom 1

16' 7" x 8' 4" (5.05m x 2.54m)

Two double glazed windows to front aspect, radiator.

Peter Lane & Partners, for themselves as agents for the Vendors or Lessors of this property give notice that these participroperty and therefore do not constitute any part of any contract. Peter Lane & Partners or any employee therefore do

#### Bedroom 2

9' 1" x 8' 1" (2.77m x 2.46m)

Double glazed window to rear, radiator.

#### **Bedroom 3**

8' 1" x 7' 2" (2.46m x 2.18m)

Double glazed window to rear, radiator.

# **Family Bathroom**

Double glazed window to side aspect, fitted in a three piece suite comprising low level WC, pedestal wash hand basin, panel bath with independent shower over, complementing tiling, radiator.