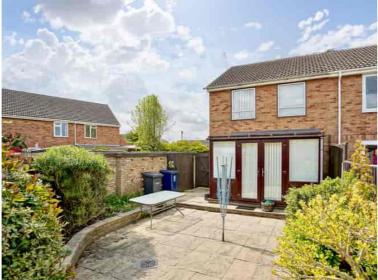

#### Outside

The front garden is laid to lawn with flower and shrub borders Gated side access leads to the low maintenance rear garden which is paved with flower and shrub borders, brick and timber storage sheds.