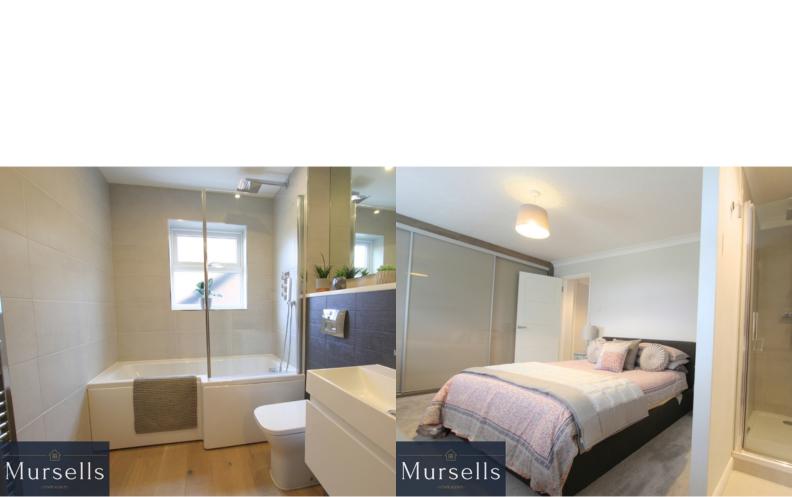

Ascend to the first floor where there are four well appointed bedrooms, three benefitting from built in wardrobes and the master bedroom boasting an en-suite shower room. The family bathroom has been recently fitted with modern suite comprising P-shape bath having shower over, wall hung wash hand basin and concealed cistern w.c.