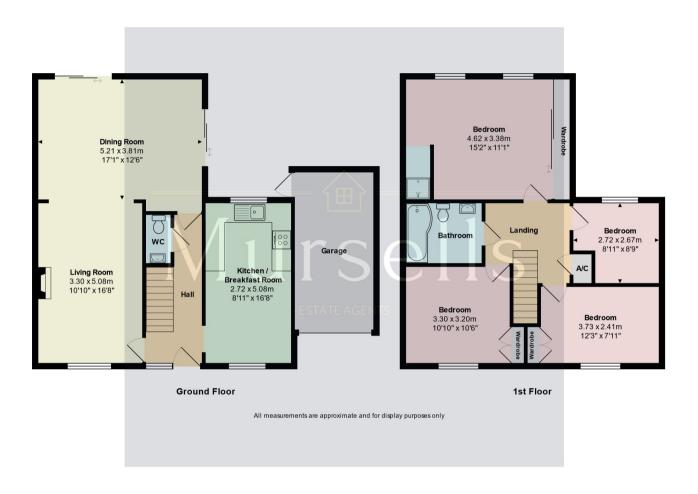

To the front the large block paviour driveway provides ample off road parking leading to a garage with electric up and over door.

The ground floor welcomes you with a generously proportioned 'L' shaped lounge/dining/family room. This is a great, light and airy space with two pairs of sliding doors in the dining area both leading into the wonderful rear garden, great for entertaining! An inset woodburner effect electric fire in the living area gives a cosy feel in the chillier months.

There is a large contemporary fitted kitchen/breakfast room with a wide range of base and wall units providing ample storage and space.

 $Completing \ the \ downstairs \ accommodation \ is \ the \ convenient \ cloak room \ with \ w.c \ and \ wash \ hand \ basin.$ 

Ascend to the first floor where there are four well appointed bedrooms, three benefitting from built in wardrobes and the master bedroom boasting an en-suite shower room. The family bathroom has been recently fitted with modern suite comprising P-shape bath having shower over, wall hung wash hand basin and concealed cistern w.c.