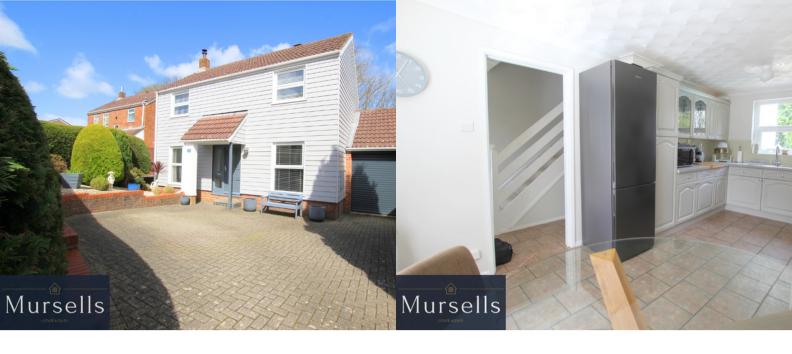

To the front the large block paviour driveway provides ample off road parking leading to a garage with electric up and over door.

The ground floor welcomes you with a generously proportioned 'L' shaped lounge/dining/family room. This is a great, light and airy space with two pairs of sliding doors in the dining area both leading into the wonderful rear garden, great for entertaining! An inset woodburner effect electric fire in the living area gives a cosy feel in the chillier months.

There is a large contemporary fitted kitchen/breakfast room with a wide range of base and wall units providing ample storage and space.

 $Completing \ the \ downstairs \ accommodation \ is \ the \ convenient \ cloak room \ with \ w.c \ and \ wash \ hand \ basin.$ 