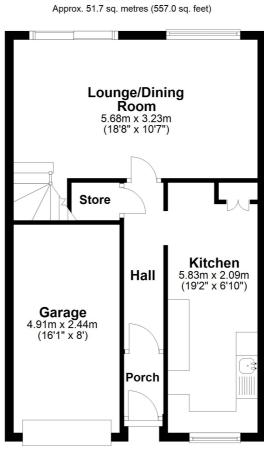

www.burnapandabel.co.uk

Email folkestone@burnapandabel.co.uk

Phone 01303 258590

www.burnapandabel.co.uk

```
Lounge/Dining room
18' 8" x 10' 7" (5.69m x 3.23m)
Kitchen
19' 2" x 6' 10" (5.84m x 2.08m)
Garage
16' 1" x 8' 0" (4.90m x 2.44m)
Bedroom
13' 0" x 8' 10" (3.96m x 2.69m)
Bedroom
12' 5" x 10' 7" (3.78m x 3.23m)
Family Bathroom
8' 10" x 5' 4" (2.69m x 1.63m)
Bedroom
10' 7" x 7' 5" (3.23m x 2.26m)
Garden
Driveway
```

**Ground Floor** 

Whilst every attempt has been made to ensure the accuracy of the floor plan contained here, measurements of doors, windows, rooms and any other items are approximate and no responsibility is taken for any error, omission or mis-statement. This plan is for illustrative purposes only and should be used as such by any prospective purchaser. Plan produced using PlanUp.

## Total area: approx. 91.5 sq. metres (985.4 sq. feet)