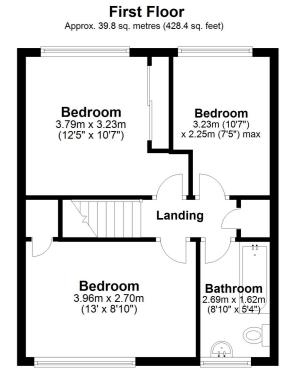

www.burnapandabel.co.uk

Email folkestone@burnapandabel.co.uk

Phone 01303 258590

www.burnapandabel.co.uk

```
Lounge/Dining room
18' 8" x 10' 7" (5.69m x 3.23m)
Kitchen
19' 2" x 6' 10" (5.84m x 2.08m)
Garage
16' 1" x 8' 0" (4.90m x 2.44m)
Bedroom
13' 0" x 8' 10" (3.96m x 2.69m)
Bedroom
12' 5" x 10' 7" (3.78m x 3.23m)
Family Bathroom
8' 10" x 5' 4" (2.69m x 1.63m)
Bedroom
10' 7" x 7' 5" (3.23m x 2.26m)
Garden
Driveway
```

**Ground Floor** 

Whilst every attempt has been made to ensure the accuracy of the floor plan contained here, measurements of doors, windows, rooms and any other items are approximate and no responsibility is taken for any error, omission or mis-statement. This plan is for illustrative purposes only and should be used as such by any prospective purchaser. Plan produced using PlanUp.

## Total area: approx. 91.5 sq. metres (985.4 sq. feet)