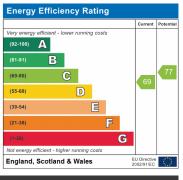

Woodlands Road, Formby, L37 2JW

Offers Over £450,000

The striking KERB APPEAL is only the beginning...

The ELECTRIC GATES lead you to the block-paved driveway and the OFF-ROAD parking for several vehicles.