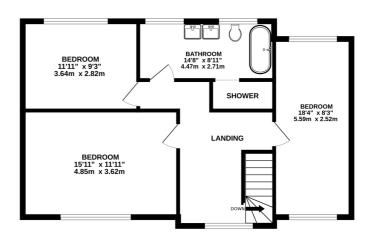

Upstairs, there are THREE DOUBLE BEDROOMS and a larger-than-average family BATHROOM. If needed, there is the potential to create a FOURTH BEDROOM.

The enclosed REAR GARDEN is bright and sunny and has a decked area where you can relax and watch the children and pets play.

## TOTAL FLOOR AREA: 1678 sq.ft. (155.9 sq.m.) approx.

Whilst every attempt has been made to ensure the accuracy of the floorplan contained here, measurements of doors, windows, rooms and any other items are approximate and no responsibility is taken for any error, omission or mis-statement. This plan is for illustrative purposes only and should be used as such by any prospective purchaser. The services, systems and appliances shown have not been tested and no guarantee as to their operability or efficiency can be given.