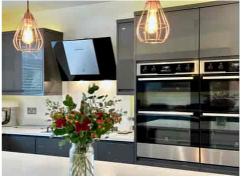

The ENTRANCE HALL is bright, spacious and welcoming. The front-facing DINING ROOM is perfect for hosting Sunday lunch, and you can retire into the SPACIOUS LOUNGE. The KITCHEN is the hub and inevitably where people will congregate. The theme is modern and contemporary, and the high table seating area is great for enjoying a coffee or glass of wine, depending on the time of day! The owners have used the SITTING ROOM for various purposes over the years, and it is currently a HOME OFFICE. The UTILITY ROOM and downstairs WC are essential rooms for a busy household.