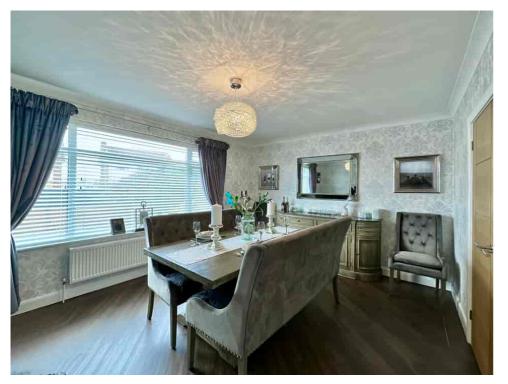

The ENTRANCE HALL is bright, spacious and welcoming. The front-facing DINING ROOM is perfect for hosting Sunday lunch, and you can retire into the SPACIOUS LOUNGE. The KITCHEN is the hub and inevitably where people will congregate. The theme is modern and contemporary, and the high table seating area is great for enjoying a coffee or glass of wine, depending on the time of day! The owners have used the SITTING ROOM for various purposes over the years, and it is currently a HOME OFFICE. The UTILITY ROOM and downstairs WC are essential rooms for a busy household.