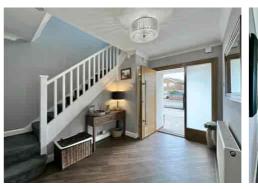

The ENTRANCE HALL is bright, spacious and welcoming. The front-facing DINING ROOM is perfect for hosting Sunday lunch, and you can retire into the SPACIOUS LOUNGE. The KITCHEN is the hub and inevitably where people will congregate. The theme is modern and contemporary, and the high table seating area is great for enjoying a coffee or glass of wine, depending on the time of day! The owners have used the SITTING ROOM for various purposes over the years, and it is currently a HOME OFFICE. The UTILITY ROOM and downstairs WC are essential rooms for a busy household.