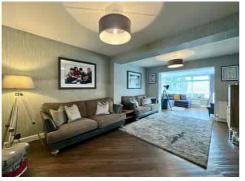

The ENTRANCE HALL is bright, spacious and welcoming. The front-facing DINING ROOM is perfect for hosting Sunday lunch, and you can retire into the SPACIOUS LOUNGE. The KITCHEN is the hub and inevitably where people will congregate. The theme is modern and contemporary, and the high table seating area is great for enjoying a coffee or glass of wine, depending on the time of day! The owners have used the SITTING ROOM for various purposes over the years, and it is currently a HOME OFFICE. The UTILITY ROOM and downstairs WC are essential rooms for a busy household.