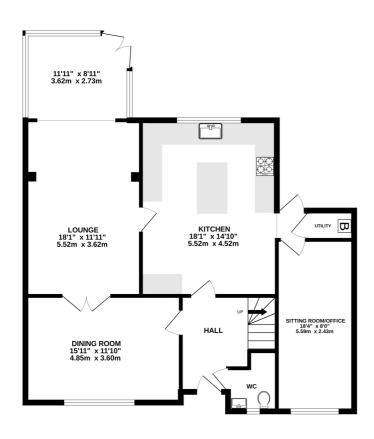

The ENTRANCE HALL is bright, spacious and welcoming. The front-facing DINING ROOM is perfect for hosting Sunday lunch, and you can retire into the SPACIOUS LOUNGE. The KITCHEN is the hub and inevitably where people will congregate. The theme is modern and contemporary, and the high table seating area is great for enjoying a coffee or glass of wine, depending on the time of day! The owners have used the SITTING ROOM for various purposes over the years, and it is currently a HOME OFFICE. The UTILITY ROOM and downstairs WC are essential rooms for a busy household.

This is one NOT TO BE MISSED...

Call 01704 516 626. Follow us on Facebook and Instagram.

1ST FLOOR 675 sq.ft. (62.7 sq.m.) approx.

## TOTAL FLOOR AREA: 1678 sq.ft. (155.9 sq.m.) approx.

Whilst every attempt has been made to ensure the accuracy of the floorplan contained here, measurements of doors, windows, rooms and any other items are approximate and no responsibility is taken for any error, omission or mis-statement. This plan is for illustrative purposes only and should be used as such by any prospective purchaser. The services, systems and appliances shown have not been tested and no guarantee as to their operability or efficiency can be given.