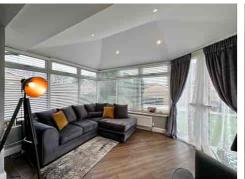

The ENTRANCE HALL is bright, spacious and welcoming. The front-facing DINING ROOM is perfect for hosting Sunday lunch, and you can retire into the SPACIOUS LOUNGE. The KITCHEN is the hub and inevitably where people will congregate. The theme is modern and contemporary, and the high table seating area is great for enjoying a coffee or glass of wine, depending on the time of day! The owners have used the SITTING ROOM for various purposes over the years, and it is currently a HOME OFFICE. The UTILITY ROOM and downstairs WC are essential rooms for a busy household.