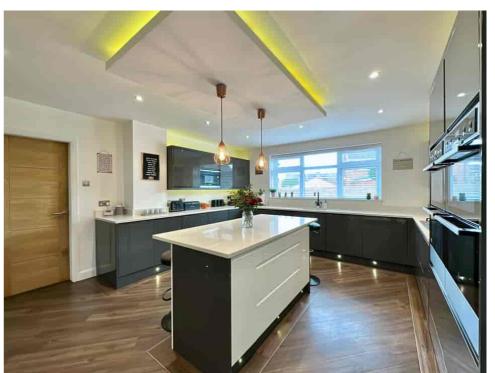

The ENTRANCE HALL is bright, spacious and welcoming. The front-facing DINING ROOM is perfect for hosting Sunday lunch, and you can retire into the SPACIOUS LOUNGE. The KITCHEN is the hub and inevitably where people will congregate. The theme is modern and contemporary, and the high table seating area is great for enjoying a coffee or glass of wine, depending on the time of day! The owners have used the SITTING ROOM for various purposes over the years, and it is currently a HOME OFFICE. The UTILITY ROOM and downstairs WC are essential rooms for a busy household.