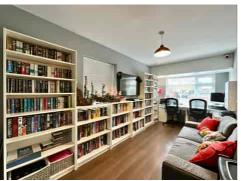

The ENTRANCE HALL is bright, spacious and welcoming. The front-facing DINING ROOM is perfect for hosting Sunday lunch, and you can retire into the SPACIOUS LOUNGE. The KITCHEN is the hub and inevitably where people will congregate. The theme is modern and contemporary, and the high table seating area is great for enjoying a coffee or glass of wine, depending on the time of day! The owners have used the SITTING ROOM for various purposes over the years, and it is currently a HOME OFFICE. The UTILITY ROOM and downstairs WC are essential rooms for a busy household.