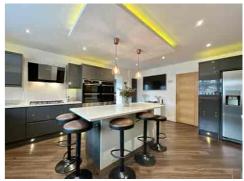

The ENTRANCE HALL is bright, spacious and welcoming. The front-facing DINING ROOM is perfect for hosting Sunday lunch, and you can retire into the SPACIOUS LOUNGE. The KITCHEN is the hub and inevitably where people will congregate. The theme is modern and contemporary, and the high table seating area is great for enjoying a coffee or glass of wine, depending on the time of day! The owners have used the SITTING ROOM for various purposes over the years, and it is currently a HOME OFFICE. The UTILITY ROOM and downstairs WC are essential rooms for a busy household.