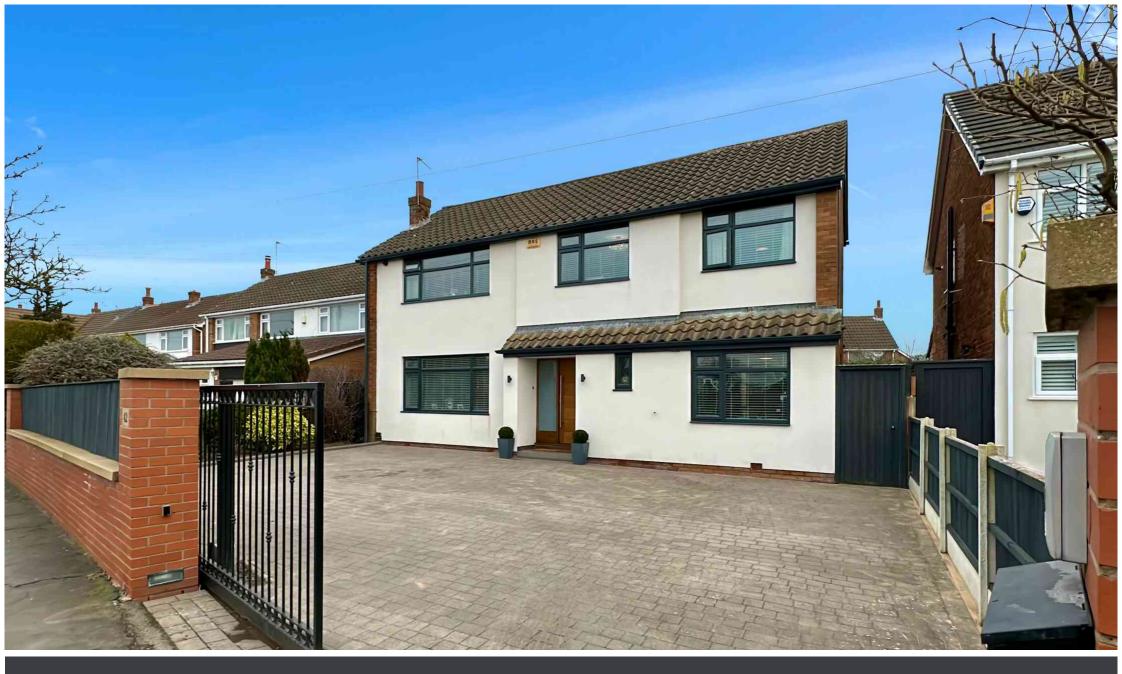

Woodlands Road, Formby, L37 2JW

Offers Over £450,000

The striking KERB APPEAL is only the beginning...

The ELECTRIC GATES lead you to the block-paved driveway and the OFF-ROAD parking for several vehicles.