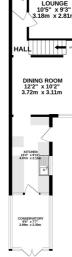

# **Description**

An opportunity to purchase this separate three bedroom home, which will make an ideal first time buyers home or for an investor to rent out. The accommodation comprises of: entrance hall, lounge, separate dining room leading through to a good sized kitchen offering a range of fitted wall units and ample worksurfaces. This continues through to the conservatory, which is a lovely space to chill and unwind in.

#### **Key Features**

- A great first time buyers home
- Close to local shops and schools
- Conservatory
- Low maintenance garden
- Three Reception Rooms
- Convenient for Chatham Town Centre
- Garden 58'9" x 13"

LOUNGE 10'5" x 9'3 ₩

1ST FLOOR 379 sq.ft. (35.2 sq.m.) approv

TOTAL FLOOR AREA : 863 sq.ft. (80.2 sq.m.) approx. Whilst every attempt has been made to ensure the accuracy of the floorplan contained here, measurements of doors, windows, rooms and any other items are approximate and no responsibility is taken for any error, omission or mis-statement. This plan is for illustrative purposes only and should be used as such by any prospective purchaser. The services, systems and appliances shown have not been tested and no guarantee as to their operability or efficiency can be given. Made with Metropix ©2024

GROUND FLOOR 484 sq.ft. (45.0 sq.m.) approx