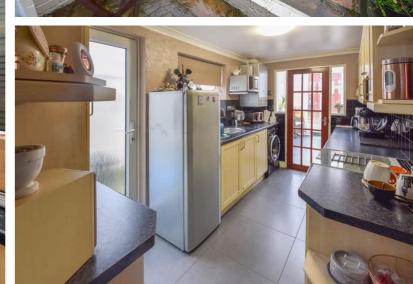

# **Description**

An opportunity to purchase this separate three bedroom home, which will make an ideal first time buyers home or for an investor to rent out. The accommodation comprises of: entrance hall, lounge, separate dining room leading through to a good sized kitchen offering a range of fitted wall units and ample worksurfaces. This continues through to the conservatory, which is a lovely space to chill and unwind in.