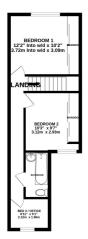

Upstairs you are welcomed to three bedrooms, two of which are double with fitted wardrobes and a family bathroom. The rear garden is offered with low maintenance in mind with a large patio area. Also rear access.

LOUNGE 10'5" x 9'3 ₩

1ST FLOOR 379 sq.ft. (35.2 sq.m.) approv

TOTAL FLOOR AREA : 863 sq.ft. (80.2 sq.m.) approx. Whilst every attempt has been made to ensure the accuracy of the floorplan contained here, measurements of doors, windows, rooms and any other items are approximate and no responsibility is taken for any error, omission or mis-statement. This plan is for illustrative purposes only and should be used as such by any prospective purchaser. The services, systems and appliances shown have not been tested and no guarantee as to their operability or efficiency can be given. Made with Metropix ©2024