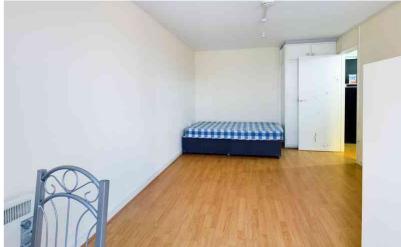

## Living Room/Bedroom & Kitchenette

Living Room/Bedroom Area: UPVC multi-pane double glazed window to the rear aspect. Laminate flooring. TV and power points. BT Open Reach cable and telephone points. Storage heater. Built-in wardrobe. Open plan to kitchenette.