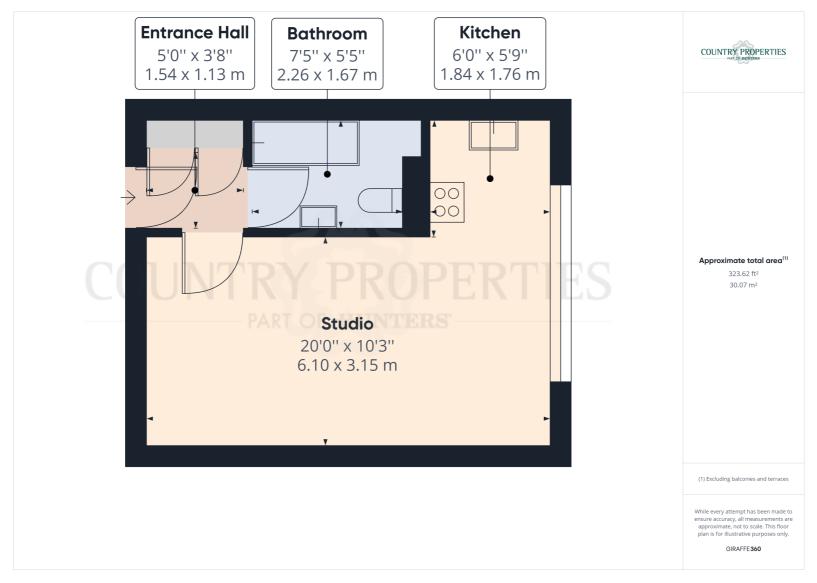

#### **Entrance Hall**

Personal door leading through to the entrance hall. Doors to storage cupboards. Door to living room/bedroom. Door to bathroom.

## Living Room/Bedroom & Kitchenette

Living Room/Bedroom Area: UPVC multi-pane double glazed window to the rear aspect. Laminate flooring. TV and power points. BT Open Reach cable and telephone points. Storage heater. Built-in wardrobe. Open plan to kitchenette.

Kitchenette Area: A fully fitted kitchen with a range

of matching wall and base cupboards with a roll edge work top over, inset with a stainless steel single bowl sink unit with mixer tap over.

Freestanding automatic washing machine. Electric oven. Under counter fridge. Ceramic floor and wall tiling. Extractor fan.

#### **Bathroom**

Suite comprising of a panel bath with mixer tap, shower attachment over and shower screen. Low level dual flush WC. Pedestal wash hand basin. Ceramic floor and wall tiling. Mirror fronted bathroom cabinet. Wall mounted electric heater. Extractor fan.