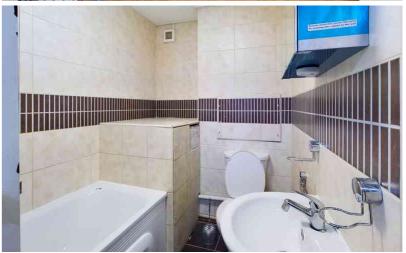

#### **Bathroom**

Suite comprising of a panel bath with mixer tap, shower attachment over and shower screen. Low level dual flush WC. Pedestal wash hand basin. Ceramic floor and wall tiling. Mirror fronted bathroom cabinet. Wall mounted electric heater. Extractor fan.