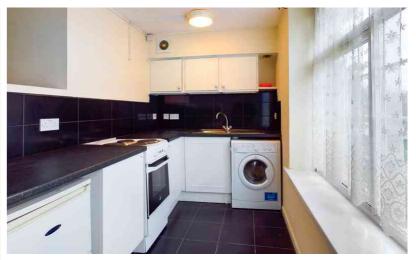

Kitchenette Area: A fully fitted kitchen with a range

of matching wall and base cupboards with a roll edge work top over, inset with a stainless steel single bowl sink unit with mixer tap over.

Freestanding automatic washing machine. Electric oven. Under counter fridge. Ceramic floor and wall tiling. Extractor fan.