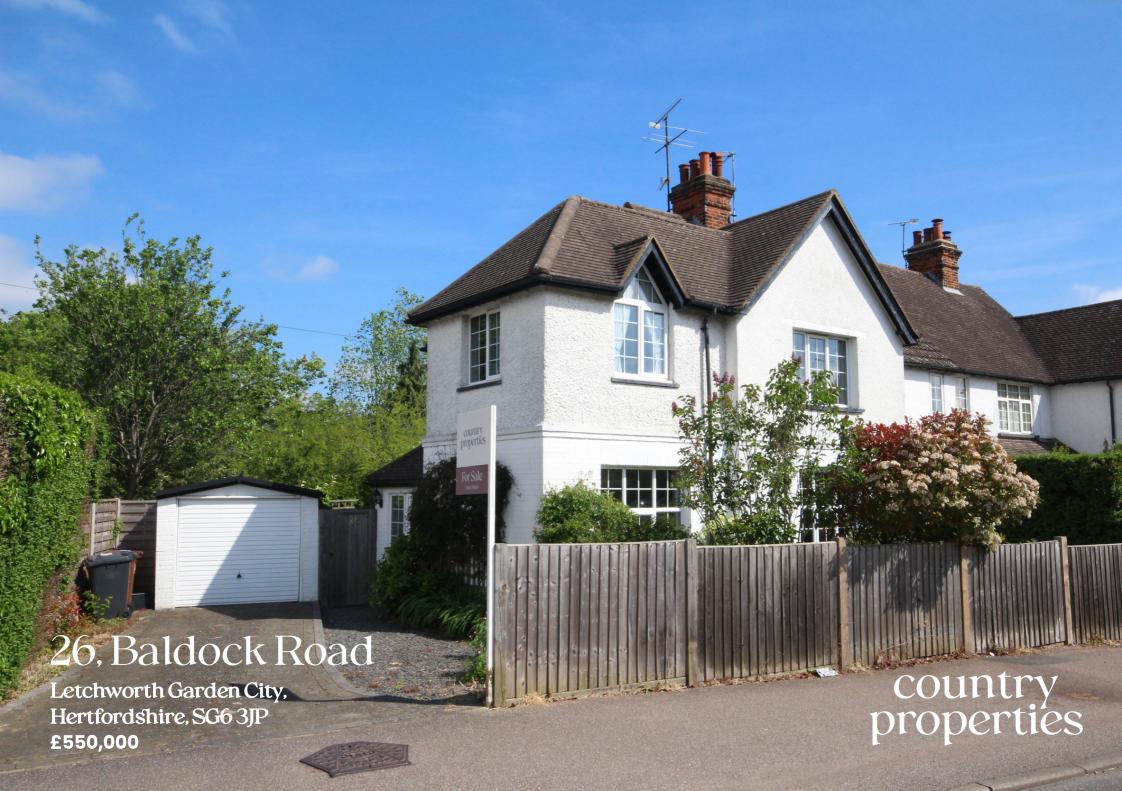

A pre Garden City three bedroom end terrace family home in a sought after location. The property offers huge scope to modernise and renovate throughout with further scope to extend subject to relevant planning consents.

Offered with vacant possession and no upper chain.

The property has a ground floor cloakroom, lounge/dining room, kitchen and utility room. On the first floor there are three very good size bedrooms and a bathroom. Outside is a driveway for a couple of vehicles leading to a single garage. To the rear is a well stocked garden.

- In need of renovation and modernisation.
- · Freehold.
- Council Band C
- Off road parking and a single garage.
- Well stocked rear garden.
- Walking distance of the Town Centre and Train Station.
- Vacant Possession No Upper Chain.