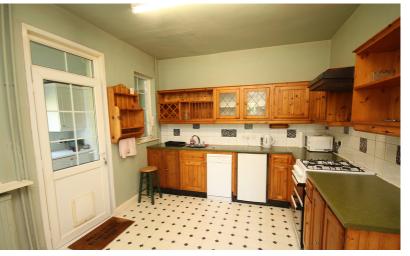

Offered with vacant possession and no upper chain.

The property has a ground floor cloakroom, lounge/dining room, kitchen and utility room. On the first floor there are three very good size bedrooms and a bathroom. Outside is a driveway for a couple of vehicles leading to a single garage. To the rear is a well stocked garden.