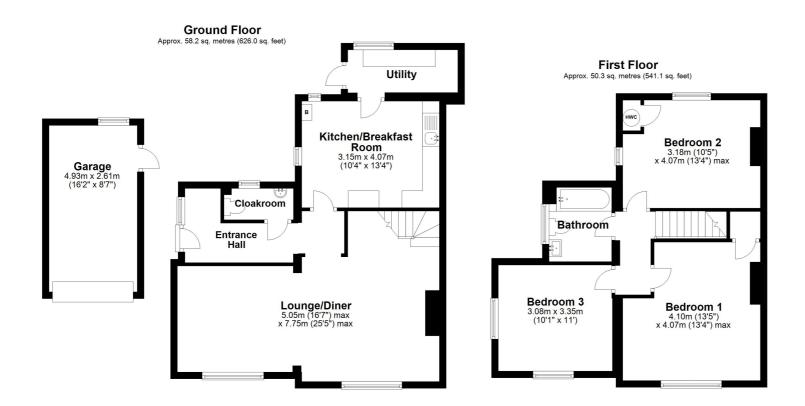

Offered with vacant possession and no upper chain.

The property has a ground floor cloakroom, lounge/dining room, kitchen and utility room. On the first floor there are three very good size bedrooms and a bathroom. Outside is a driveway for a couple of vehicles leading to a single garage. To the rear is a well stocked garden.

Total area: approx. 108.4 sq. metres (1167.1 sq. feet)

All measurements are approximate and quoted in metric with imperial equivalents and for general guidance only and whilst every attempt has been made to ensure accuracy, they must not be relied on. The fixtures, fittings and appliances referred to have not been tested and therefore no guarantee can be given and that they are in working order. Internal photographs are reproduced for general information and it must not be inferred that any item shown is included with the property. For a free valuation, contact the numbers listed on the brochure.