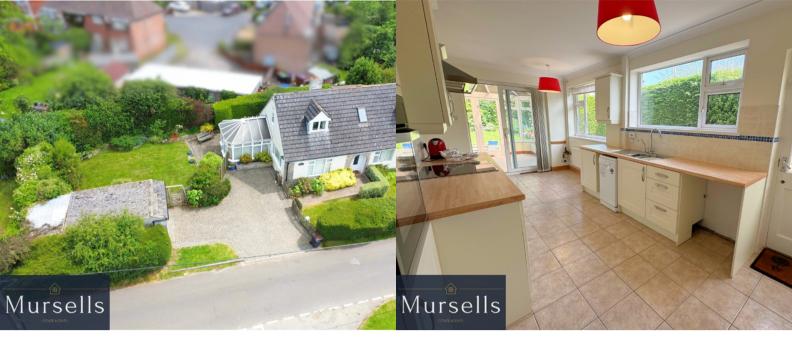

On entering the property you are greeted by a large entrance hall with doors to all rooms and stairs to first floor.

The living room enjoys lots of natural light from the dual aspect windows and has feature fireplace fitted with coal-effect gas fire, perfect for those chilly evenings. There is a spacious kitchen/breakfast room boasting a range of base and wall units, pan drawers, complementary worktops, an inset hob, an electric oven, space for appliances together with ample space for dining table and chairs. A door leads to a porch ideal for extra storage, and patio doors lead to the conservatory featuring UPVC windows and French doors opening to the garden.

Outside the brick-paved driveway provides off-road parking and leads to a garage (26'8" x 11'3") with an electric door. Gardens surround the property on three sides featuring lawn areas, high hedging for privacy, patio areas, and attractive shrub borders.