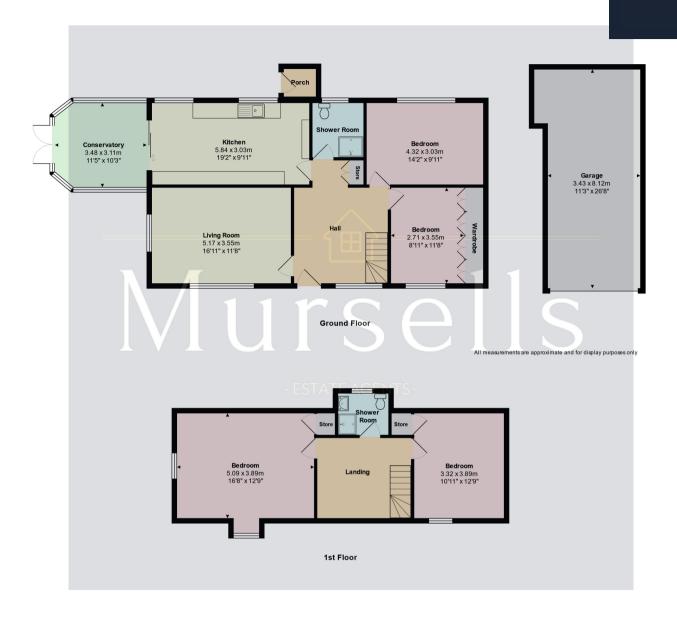

On entering the property you are greeted by a large entrance hall with doors to all rooms and stairs to first floor.

The living room enjoys lots of natural light from the dual aspect windows and has feature fireplace fitted with coal-effect gas fire, perfect for those chilly evenings. There is a spacious kitchen/breakfast room boasting a range of base and wall units, pan drawers, complementary worktops, an inset hob, an electric oven, space for appliances together with ample space for dining table and chairs. A door leads to a porch ideal for extra storage, and patio doors lead to the conservatory featuring UPVC windows and French doors opening to the garden.

Completing the downstairs accommodation are two double bedrooms, one with built-in wardrobes, and a fully tiled wet room having walk-in shower, bidet, wash hand basin with storage cupboards under and a w.c.

Upstairs, the large landing would make a great study area. There are two additional bedrooms, both with built-in wardrobes and eaves storage cupboards, and a shower room fitted with a shower cubicle (in need of attention), a vanity unit with washbasin, w.c. and a heated ladder-style towel rail.

Outside the brick-paved driveway provides off-road parking and leads to a garage (26'8" x 11'3") with an electric door. Gardens surround the property on three sides featuring lawn areas, high hedging for privacy, patio areas, and attractive shrub borders.