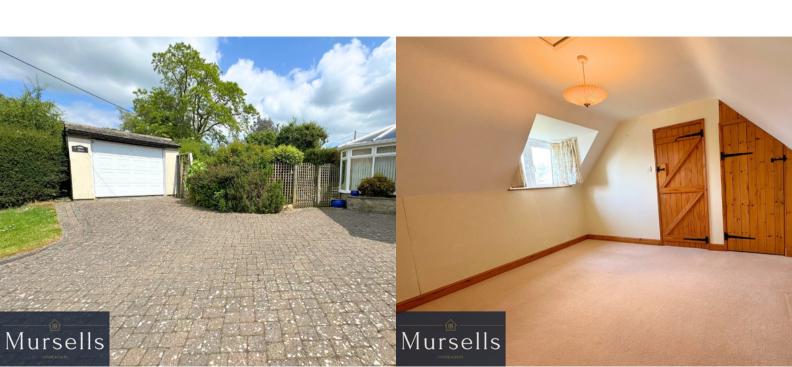

Upstairs, the large landing would make a great study area. There are two additional bedrooms, both with built-in wardrobes and eaves storage cupboards, and a shower room fitted with a shower cubicle (in need of attention), a vanity unit with washbasin, w.c. and a heated ladder-style towel rail.

Outside the brick-paved driveway provides off-road parking and leads to a garage (26'8" x 11'3") with an electric door. Gardens surround the property on three sides featuring lawn areas, high hedging for privacy, patio areas, and attractive shrub borders.