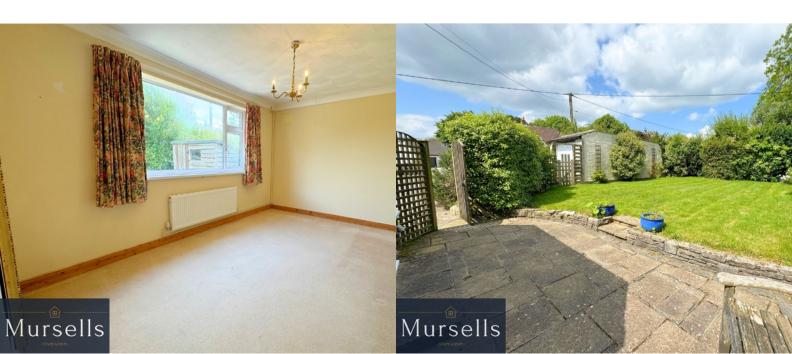

Completing the downstairs accommodation are two double bedrooms, one with built-in wardrobes, and a fully tiled wet room having walk-in shower, bidet, wash hand basin with storage cupboards under and a w.c.

Outside the brick-paved driveway provides off-road parking and leads to a garage (26'8" x 11'3") with an electric door. Gardens surround the property on three sides featuring lawn areas, high hedging for privacy, patio areas, and attractive shrub borders.