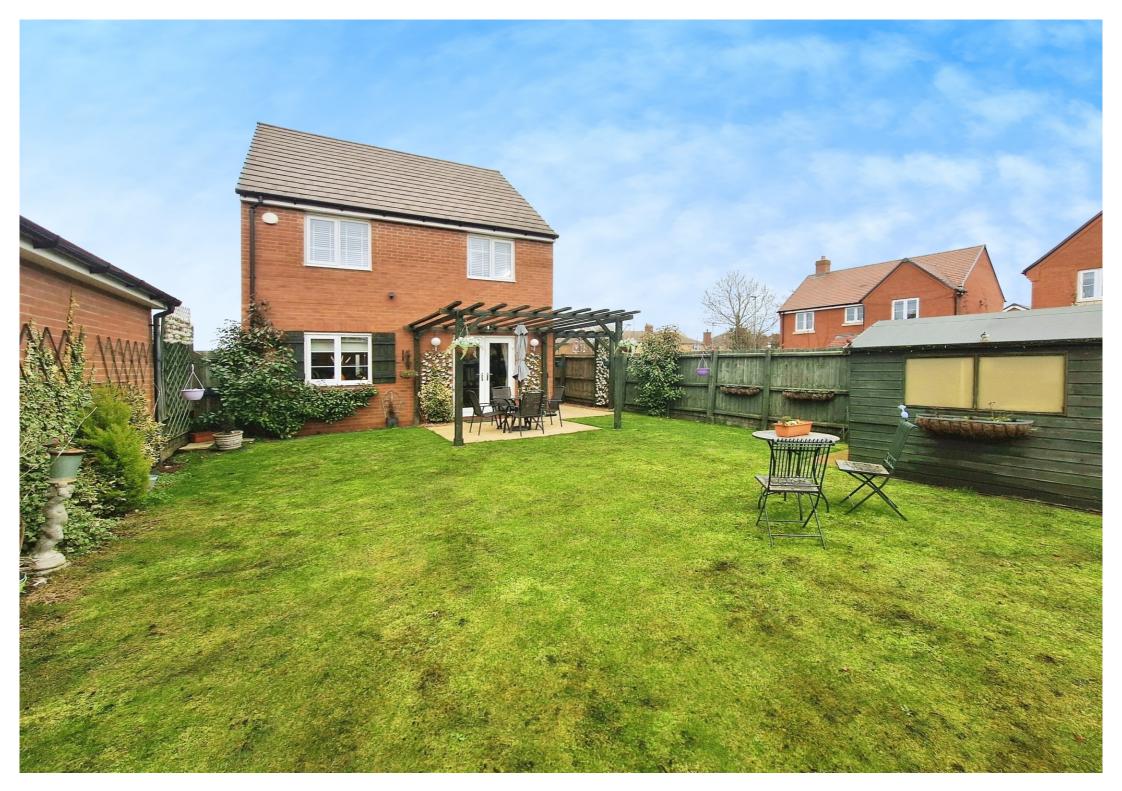

# country properties

HANDING IN IN

This Show Home condition 3 bedroom Detached home built by Linden Homes to the 'Elliot' design is situated in the sought after village of Blunham. Benefits include:- 3 bedrooms, modern kitchen/breakfast room, 18ft lounge/diner, en-suite, family bathroom, downstairs cloakroom, driveway providing off road parking for 2 cars and private rear garden, mainly laid to lawn with patio area and gated access to front. Viewing comes highly recommended.

#### Rear Garden

Fully enclosed. Mainly laid to lawn with block paved patio area and pathway. Timber shed. Outside water tap. Timber fence surrounding.

All measurements are approximate and quoted in metric with imperial equivalents and for general guidance only and whilst every attempt has been made to ensure accuracy, they must not be relied on. The fixtures, fittings and appliances referred to have not been tested and therefore no guarantee can be given and that they are in working order. Internal photographs are reproduced for general information and it must not be inferred that any item shown is included with the property. For a free valuation, contact the numbers listed on the brochure.