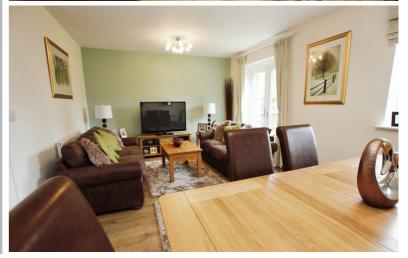

### **Entrance Hallway**

10' 8" x 8' 8" narrowing to 3' 5" (3.25m x 2.64m)

Cloakroom

4' 11" x 3' 7" (1.50m x 1.09m) **Kitchen/Breakfast Room** 10' 0" x 9' 7" (3.05m x 2.92m) Lounge/Diner 18' 7" x 12' 10" (5.66m x 3.91m) First Floor **Bedroom One** 11' 3" x 10' 0" (3.43m x 3.05m) **Fn-suite** 10' 0" x 4' 3" (3.05m x 1.30m) **Bedroom Two** 10' 5" x 8' 5" (3.17m x 2.57m) **Bedroom Three** 10' 6" narrowing to 6' 5" x 9' 11" narrowing to 3' 3" (3.20m x 3.02m) **Family Bathroom** 7' 0" x 6' 4" (2.13m x 1.93m)