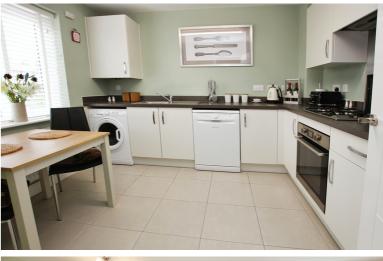

### **Entrance Hallway**

10' 8" x 8' 8" narrowing to 3' 5" (3.25m x 2.64m)

Cloakroom

4' 11" x 3' 7" (1.50m x 1.09m) **Kitchen/Breakfast Room** 10' 0" x 9' 7" (3.05m x 2.92m) Lounge/Diner 18' 7" x 12' 10" (5.66m x 3.91m) First Floor **Bedroom One** 11' 3" x 10' 0" (3.43m x 3.05m) **Fn-suite** 10' 0" x 4' 3" (3.05m x 1.30m) **Bedroom Two** 10' 5" x 8' 5" (3.17m x 2.57m) **Bedroom Three** 10' 6" narrowing to 6' 5" x 9' 11" narrowing to 3' 3" (3.20m x 3.02m) **Family Bathroom** 7' 0" x 6' 4" (2.13m x 1.93m)