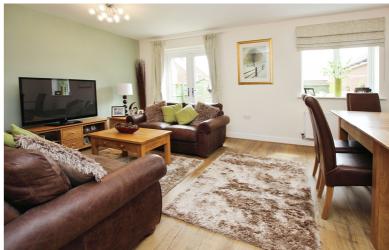

### **Entrance Hallway**

10' 8" x 8' 8" narrowing to 3' 5" (3.25m x 2.64m)

Cloakroom

4' 11" x 3' 7" (1.50m x 1.09m) **Kitchen/Breakfast Room** 10' 0" x 9' 7" (3.05m x 2.92m) Lounge/Diner 18' 7" x 12' 10" (5.66m x 3.91m) First Floor **Bedroom One** 11' 3" x 10' 0" (3.43m x 3.05m) **Fn-suite** 10' 0" x 4' 3" (3.05m x 1.30m) **Bedroom Two** 10' 5" x 8' 5" (3.17m x 2.57m) **Bedroom Three** 10' 6" narrowing to 6' 5" x 9' 11" narrowing to 3' 3" (3.20m x 3.02m) **Family Bathroom** 7' 0" x 6' 4" (2.13m x 1.93m)