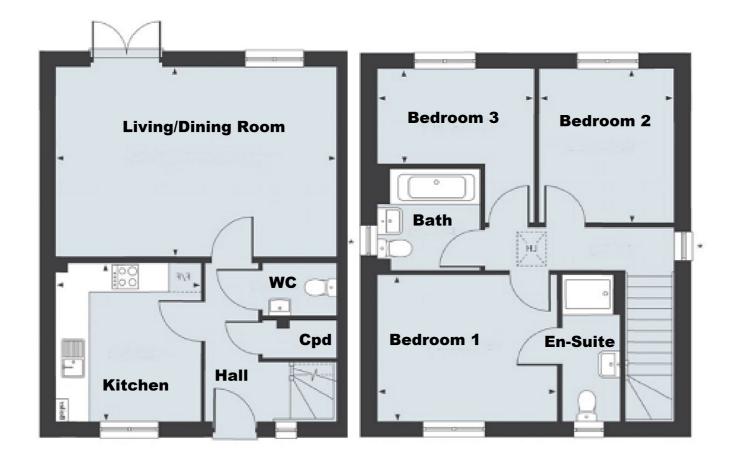

## **Ground Floor**

### **Entrance Hallway**

10' 8" x 8' 8" narrowing to 3' 5" (3.25m x 2.64m)

Cloakroom

4' 11" x 3' 7" (1.50m x 1.09m) **Kitchen/Breakfast Room** 10' 0" x 9' 7" (3.05m x 2.92m) Lounge/Diner 18' 7" x 12' 10" (5.66m x 3.91m) First Floor **Bedroom One** 11' 3" x 10' 0" (3.43m x 3.05m) **Fn-suite** 10' 0" x 4' 3" (3.05m x 1.30m) **Bedroom Two** 10' 5" x 8' 5" (3.17m x 2.57m) **Bedroom Three** 10' 6" narrowing to 6' 5" x 9' 11" narrowing to 3' 3" (3.20m x 3.02m) **Family Bathroom** 7' 0" x 6' 4" (2.13m x 1.93m)