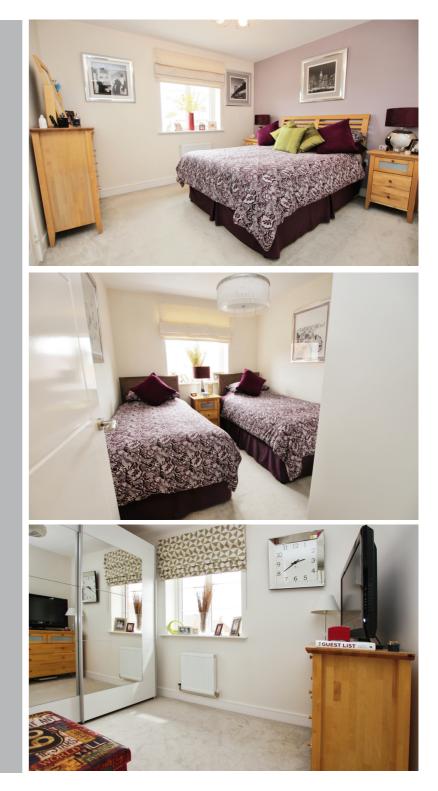

### **Entrance Hallway**

10' 8" x 8' 8" narrowing to 3' 5" (3.25m x 2.64m)

Cloakroom

4' 11" x 3' 7" (1.50m x 1.09m) **Kitchen/Breakfast Room** 10' 0" x 9' 7" (3.05m x 2.92m) Lounge/Diner 18' 7" x 12' 10" (5.66m x 3.91m) First Floor **Bedroom One** 11' 3" x 10' 0" (3.43m x 3.05m) **Fn-suite** 10' 0" x 4' 3" (3.05m x 1.30m) **Bedroom Two** 10' 5" x 8' 5" (3.17m x 2.57m) **Bedroom Three** 10' 6" narrowing to 6' 5" x 9' 11" narrowing to 3' 3" (3.20m x 3.02m) **Family Bathroom** 7' 0" x 6' 4" (2.13m x 1.93m)