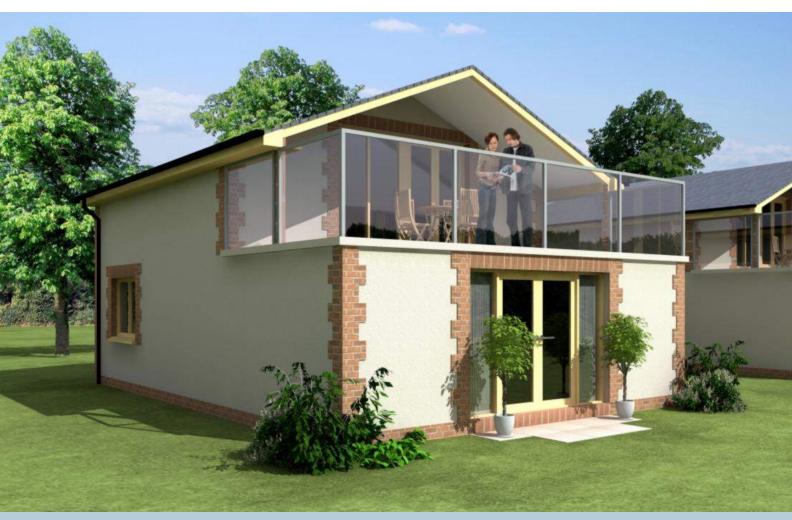

- 📕 Brick Build
- 📕 Unbelievable Views
- Fitted High Specification Kitchen
- Communal Swimming Pool
- Spacious Accommodation

Plot 50 - Situated in the fantastic woodlands of High Bickington is this superb modern traditionally built holiday lodge with a 12 month occupancy, due to be completed by Summer 2022. The accommodation offers two bedrooms, two bathrooms and a large kitchen/diner on the ground floor, which will be fitted to your specification. The master bedroom has an ensuite shower room and the first floor lounge has a fantastic balcony, with stunning views over the surrounding farmland and countryside. The new phase of the Forest Park Lodges sit in a great position on the site, allowing for fantastic views over the countryside. Situated within a forest on the outskirts of High Bickington and Kingford, it is ideal for access to both Barnstaple and Exeter on the A377.

# Outside

Allocated car parking & visitors parking nearby, large balcony offering fantastic views, a perfect spot to take in the stunning scenery, or maybe enjoy a glass of wine or two!