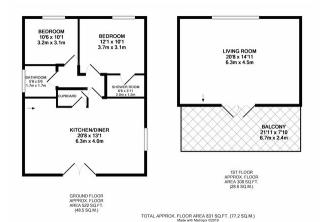

## **Kitchen/Diner**

6.3m x 4m (20' 8" x 13' 1")

**Bedroom One** 

3.7m x 3.1m (12' 2" x 10' 2")

**Ensuite Shower Room** 

2m x 1.2m (6' 7" x 3' 11")

**Bedroom Two** 

3.2m x 3.1m (10' 6" x 10' 2")

#### Bathroom

1.7m x 1.7m (5' 7" x 5' 7")

# Living Room

6.3m x 4.5m (20' 8" x 14' 9")

#### Balcony

6.7m x 2.4m (22' 0" x 7' 10")