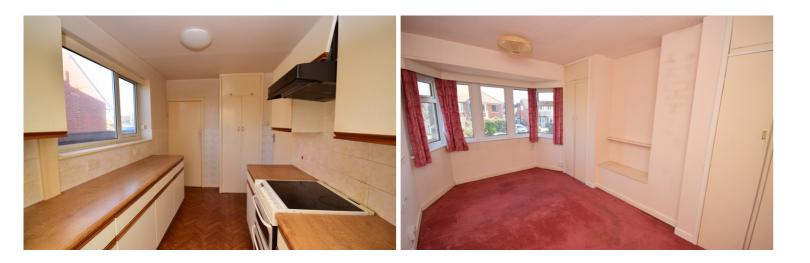

# Offers Over £210,000

Not to be missed! This semidetached family home is in a prime location, being just a very short walk from several schools and local shops. The property does require modernisation but offers huge potential and could be a fabulous family home. The accommodation briefly comprises two receptions, fitted kitchen, downstairs WC, three bedrooms and the family bathroom. There are low maintenance Gardens to the front and rear, driveway and single garage. Early viewing is highly recommended.

Tenure: Leasehold (residue of 999)

Council Tax: Band C

| Entrance Porch<br>Secure UPVC double glazed double doors, tiled floor,<br>door to:                                                                                                                                                                                                                                                                     | Be<br>3.8<br>UP                                 |
|--------------------------------------------------------------------------------------------------------------------------------------------------------------------------------------------------------------------------------------------------------------------------------------------------------------------------------------------------------|-------------------------------------------------|
| Entrance Hall<br>Glazed panelled door, under stairs storage cupboard,<br>door to:                                                                                                                                                                                                                                                                      | mir<br>Be<br>2.6                                |
| Lounge<br>3.55m (11'8") max x 3.42m (11'3")<br>UPVC double glazed window overlooking the front<br>garden, gas heater, TV point, ceiling cornice.                                                                                                                                                                                                       | UP<br>Ba<br>Two<br>tap                          |
| Dining Room<br>3.80m (12'6") x 3.02m (9'11")<br>UPVC double glazed window overlooking the rear garden,<br>gas heater, ceiling cornice, door to:                                                                                                                                                                                                        | cup<br>dou<br>Se<br>Lov                         |
| Kitchen<br>5.35m (17'7") x 2.20m (7'3")<br>Fitted kitchen with a matching range of base and<br>eyelevel kitchen cabinets with complimentary countertop<br>over, stainless steel sink with mixer tap, space for<br>electric oven, extractor hood over, plumbing for washing<br>machine, part tiled walls, gas heater, two further<br>storage cupboards. | gla:<br>Ext<br>Fro<br>Low<br>driv<br>to t<br>Re |
| WC<br>Low-level WC, obscure double glazed window.                                                                                                                                                                                                                                                                                                      | Lov<br>bor                                      |
| First Floor                                                                                                                                                                                                                                                                                                                                            |                                                 |
| Landing<br>Obscure double glaze window, gas heater, storage<br>cupboard, door to:                                                                                                                                                                                                                                                                      |                                                 |
| Bedroom 1<br>3.61m (11'10") max x 2.91m (9'7")                                                                                                                                                                                                                                                                                                         |                                                 |