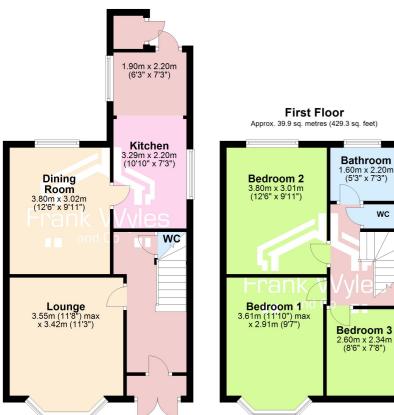

Tenure: Leasehold (residue of 999)

Council Tax: Band C

| Entrance Porch<br>Secure UPVC double glazed double doors, tiled floor,<br>door to:                                                                                                                                                                                                                                                                     | Be<br>3.8<br>UP                                 |
|--------------------------------------------------------------------------------------------------------------------------------------------------------------------------------------------------------------------------------------------------------------------------------------------------------------------------------------------------------|-------------------------------------------------|
| Entrance Hall<br>Glazed panelled door, under stairs storage cupboard,<br>door to:                                                                                                                                                                                                                                                                      | mir<br>Be<br>2.6                                |
| Lounge<br>3.55m (11'8") max x 3.42m (11'3")<br>UPVC double glazed window overlooking the front<br>garden, gas heater, TV point, ceiling cornice.                                                                                                                                                                                                       | UP<br>Ba<br>Two<br>tap                          |
| Dining Room<br>3.80m (12'6") x 3.02m (9'11")<br>UPVC double glazed window overlooking the rear garden,<br>gas heater, ceiling cornice, door to:                                                                                                                                                                                                        | cup<br>dou<br>Se<br>Lov                         |
| Kitchen<br>5.35m (17'7") x 2.20m (7'3")<br>Fitted kitchen with a matching range of base and<br>eyelevel kitchen cabinets with complimentary countertop<br>over, stainless steel sink with mixer tap, space for<br>electric oven, extractor hood over, plumbing for washing<br>machine, part tiled walls, gas heater, two further<br>storage cupboards. | gla:<br>Ext<br>Fro<br>Low<br>driv<br>to t<br>Re |
| WC<br>Low-level WC, obscure double glazed window.                                                                                                                                                                                                                                                                                                      | Lov<br>bor                                      |
| First Floor                                                                                                                                                                                                                                                                                                                                            |                                                 |
| Landing<br>Obscure double glaze window, gas heater, storage<br>cupboard, door to:                                                                                                                                                                                                                                                                      |                                                 |
| Bedroom 1<br>3.61m (11'10") max x 2.91m (9'7")                                                                                                                                                                                                                                                                                                         |                                                 |

UPVC double glazed bay window to the front, two fitted wardrobes.

#### Bedroom 2

8.80m (12'6") x 3.01m (9'11")

IPVC double glazed window to the rear, TV point, nirrored fitted wardrobe.

#### Bedroom 3

.60m (8'6") x 2.34m (7'8")

IPVC double glazed window to the front.

#### Bathroom

wo piece suites comprising deep panelled bath with aps, wash handbasin the taps, part tiled walls, upboard housing immersion tank, obscure UPVC ouble glazed window.

#### Separate WC

ow-level WC, part tiled walls, obscure UPVC double lazed window

#### ront

ow maintenance walled front garden with borders, riveway with offstreet parking for 2 to 3 cars leading up o the garage

#### Rear

ow maintenance walled paved rear garden with orders with open views.