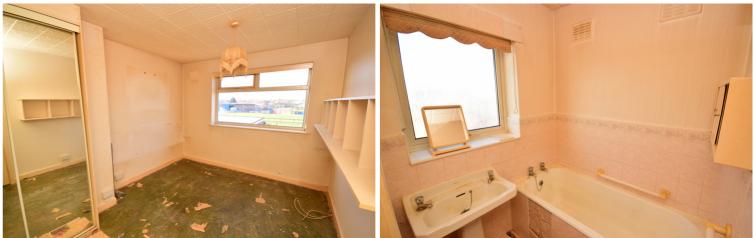

#### Bedroom 2

8.80m (12'6") x 3.01m (9'11")

IPVC double glazed window to the rear, TV point, nirrored fitted wardrobe.

#### Bedroom 3

.60m (8'6") x 2.34m (7'8")

IPVC double glazed window to the front.

#### Bathroom

wo piece suites comprising deep panelled bath with aps, wash handbasin the taps, part tiled walls, upboard housing immersion tank, obscure UPVC ouble glazed window.