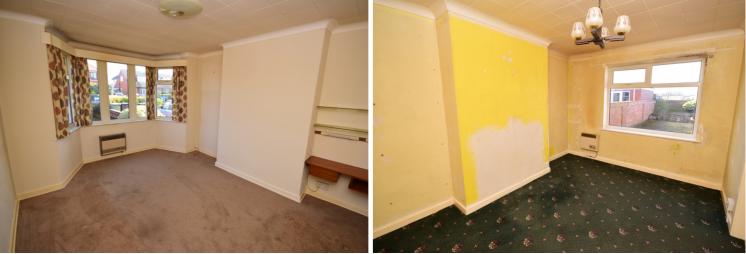

Tenure: Leasehold (residue of 999)

Council Tax: Band C

| Entrance Porch<br>Secure UPVC double glazed double doors, tiled floor,<br>door to:                                                                                                                                                                                                                                                                     | Be<br>3.8<br>UP                                 |
|--------------------------------------------------------------------------------------------------------------------------------------------------------------------------------------------------------------------------------------------------------------------------------------------------------------------------------------------------------|-------------------------------------------------|
| Entrance Hall<br>Glazed panelled door, under stairs storage cupboard,<br>door to:                                                                                                                                                                                                                                                                      | mir<br>Be<br>2.6                                |
| Lounge<br>3.55m (11'8") max x 3.42m (11'3")<br>UPVC double glazed window overlooking the front<br>garden, gas heater, TV point, ceiling cornice.                                                                                                                                                                                                       | UP<br>Ba<br>Two<br>tap                          |
| Dining Room<br>3.80m (12'6") x 3.02m (9'11")<br>UPVC double glazed window overlooking the rear garden,<br>gas heater, ceiling cornice, door to:                                                                                                                                                                                                        | cup<br>dou<br>Se<br>Lov                         |
| Kitchen<br>5.35m (17'7") x 2.20m (7'3")<br>Fitted kitchen with a matching range of base and<br>eyelevel kitchen cabinets with complimentary countertop<br>over, stainless steel sink with mixer tap, space for<br>electric oven, extractor hood over, plumbing for washing<br>machine, part tiled walls, gas heater, two further<br>storage cupboards. | gla:<br>Ext<br>Fro<br>Low<br>driv<br>to t<br>Re |
| WC<br>Low-level WC, obscure double glazed window.                                                                                                                                                                                                                                                                                                      | Lov<br>bor                                      |
| First Floor                                                                                                                                                                                                                                                                                                                                            |                                                 |
| Landing<br>Obscure double glaze window, gas heater, storage<br>cupboard, door to:                                                                                                                                                                                                                                                                      |                                                 |
| Bedroom 1<br>3.61m (11'10") max x 2.91m (9'7")                                                                                                                                                                                                                                                                                                         |                                                 |

UPVC double glazed bay window to the front, two fitted wardrobes.

#### Bedroom 2

8.80m (12'6") x 3.01m (9'11")

IPVC double glazed window to the rear, TV point, nirrored fitted wardrobe.

#### Bedroom 3

.60m (8'6") x 2.34m (7'8")

IPVC double glazed window to the front.