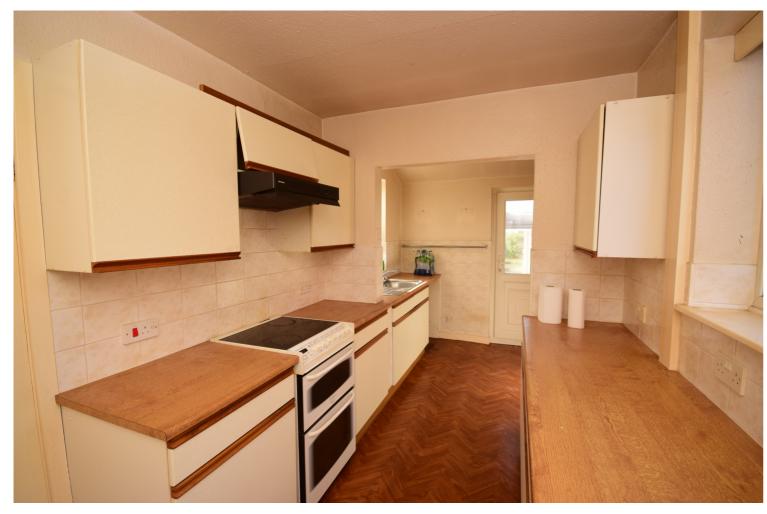

Tenure: Leasehold (residue of 999)

Council Tax: Band C

| Entrance Porch<br>Secure UPVC double glazed double doors, tiled floor,<br>door to:                                                                                                                                                                                                                                                                     | Be<br>3.8<br>UP                                 |
|--------------------------------------------------------------------------------------------------------------------------------------------------------------------------------------------------------------------------------------------------------------------------------------------------------------------------------------------------------|-------------------------------------------------|
| Entrance Hall<br>Glazed panelled door, under stairs storage cupboard,<br>door to:                                                                                                                                                                                                                                                                      | mir<br>Be<br>2.6                                |
| Lounge<br>3.55m (11'8") max x 3.42m (11'3")<br>UPVC double glazed window overlooking the front<br>garden, gas heater, TV point, ceiling cornice.                                                                                                                                                                                                       | UP<br>Ba<br>Two<br>tap                          |
| Dining Room<br>3.80m (12'6") x 3.02m (9'11")<br>UPVC double glazed window overlooking the rear garden,<br>gas heater, ceiling cornice, door to:                                                                                                                                                                                                        | cup<br>dou<br>Se<br>Lov                         |
| Kitchen<br>5.35m (17'7") x 2.20m (7'3")<br>Fitted kitchen with a matching range of base and<br>eyelevel kitchen cabinets with complimentary countertop<br>over, stainless steel sink with mixer tap, space for<br>electric oven, extractor hood over, plumbing for washing<br>machine, part tiled walls, gas heater, two further<br>storage cupboards. | gla:<br>Ext<br>Fro<br>Low<br>driv<br>to t<br>Re |
| WC<br>Low-level WC, obscure double glazed window.                                                                                                                                                                                                                                                                                                      | Lov<br>bor                                      |
| First Floor                                                                                                                                                                                                                                                                                                                                            |                                                 |
| Landing<br>Obscure double glaze window, gas heater, storage<br>cupboard, door to:                                                                                                                                                                                                                                                                      |                                                 |
| Bedroom 1<br>3.61m (11'10") max x 2.91m (9'7")                                                                                                                                                                                                                                                                                                         |                                                 |