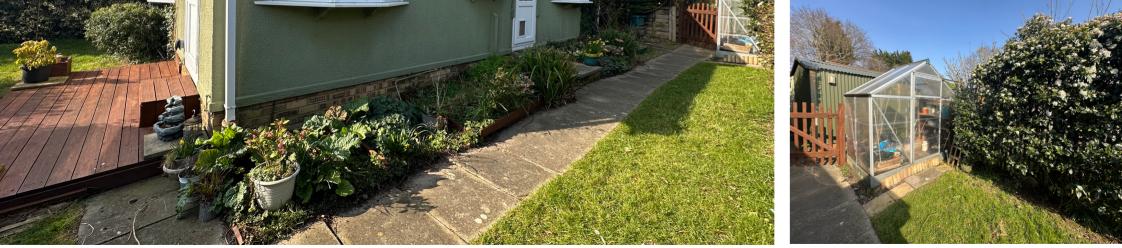

## Outs

front and side, with a decking dining/seating area, mature flower boarders, small lawn area.

# Parking

There is a driveway providing off road parking for two cars, a tool/ mower shed. There is additional visitors parking in the communal car park.