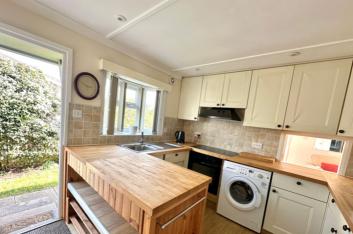

#### Kitchen Breakfast Room

A range of wall and base unit, double glazed bay window to the front, integrated four ring electric hob, integrated oven, stainless steel sink, hatch to sitting/dining room, door to front, door leading to I. Er lobby.