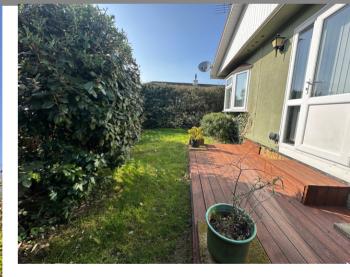

## Outs

front and side, with a decking dining/seating area, mature flower boarders, small lawn area.