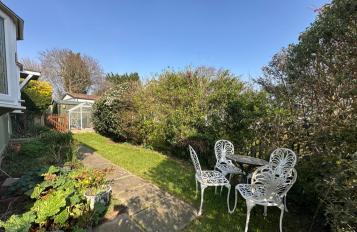

## Outs

front and side, with a decking dining/seating area, mature flower boarders, small lawn area.