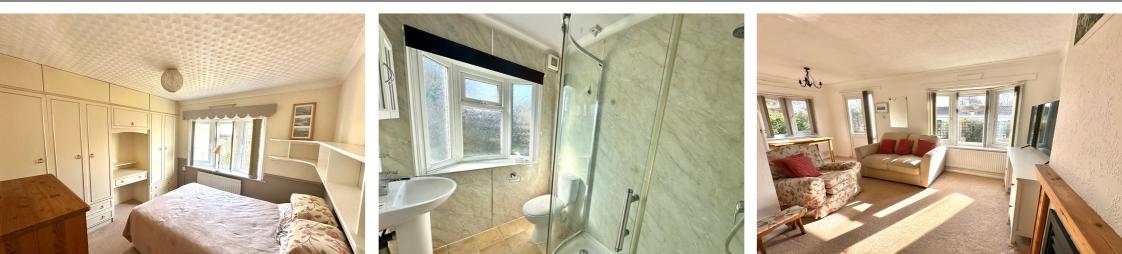

#### **Bedroom One**

Window to front, a range of wardrobes, radiator.

#### **Shower Room**

Window to rear, curved corner shower cubicle with wall mounted shower mixer, close coupled WC, wash hand basin.

# Sitting Room/Dining Room

An L shaped room, double aspect with windows overlooking the side and front garden, TV point, fireplace.