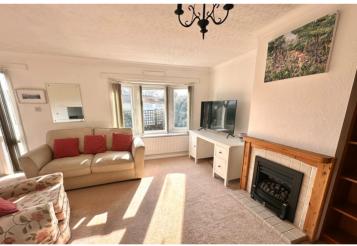

# Sitting Room/Dining Room

An L shaped room, double aspect with windows overlooking the side and front garden, TV point, fireplace.